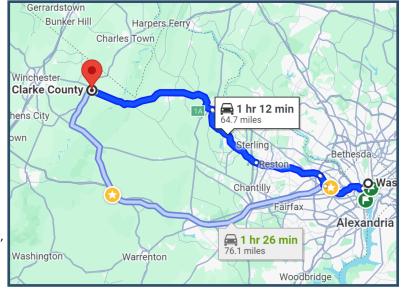

## 922 Manor Rd, Boyce, VA 22620

- Escape the city to your own private retreat. Enjoy hiking, camping, hunting, mushrooming and more!
- Total of approximately 284.3 AC
- Septic and well staked out and home sites on all 3 parcels;
   existing power and trailer on parcel 42-A-4 (54.22 AC)
- Conservation easement 1 home/lot
- 1 hour east to Dulles, 30 minutes east to Middleburg & 30 minutes west to Winchester
- Winchester, VA offers white water rafting, fishing, hiking, biking, climbing and great restaurants
- Rare opportunity to own 284 acres of wooded (~95%)
  retreat with oak, walnut, apple, pear, persimmon, paw paw,
  hickory, chestnut and poplar trees. Abundant wildlife
  including turkey, deer, bobcat, abundant songbirds, hawks
  and eagles
- 3 miles to the Shenandoah River.