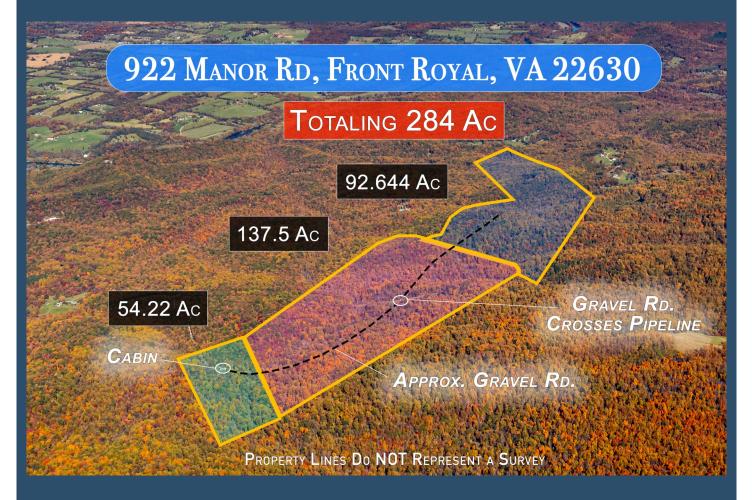

## **284 AC Private Wooded Retreat**

## 922 Manor Rd, Boyce, VA 22620

- Escape the city to your own private retreat. Enjoy hiking, camping, hunting, mushrooming and more!
- Total of approximately 284.3 AC
- Septic and well staked out and home sites on all 3 parcels;
   existing power and trailer on parcel 42-A-4 (54.22 AC)
- Conservation easement 1 home/lot
- 1 hour east to Dulles, 30 minutes east to Middleburg & 30 minutes west to Winchester
- Winchester, VA offers white water rafting, fishing, hiking, biking, climbing and great restaurants
- Rare opportunity to own 284 acres of wooded (~95%)
  retreat with oak, walnut, apple, pear, persimmon, paw paw,
  hickory, chestnut and poplar trees. Abundant wildlife
  including turkey, deer, bobcat, abundant songbirds, hawks
  and eagles
- 3 miles to the Shenandoah River.