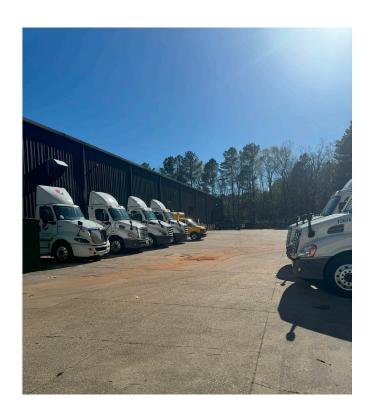

### **Space Specs**

- 4,600 SF Office Space
- Wet Sprinkler System
- Heavy Power (3-Phase/600 Amps/480V)
- Large outdoor storage area
- Property is less than a 10-minute drive from I-985. Other major roads nearby include Highway 53, Browns Bridge Road, and McEver Road.