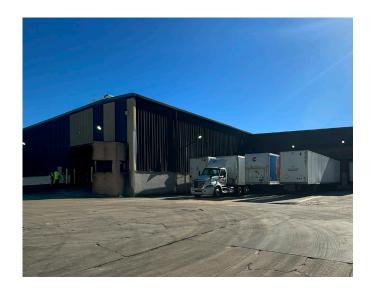

### **Space Specs**

- 4,600 SF Office Space
- Wet Sprinkler System
- Heavy Power (3-Phase/600 Amps/480V)
- Large outdoor storage area
- Property is less than a 10-minute drive from I-985. Other major roads nearby include Highway 53, Browns Bridge Road, and McEver Road.