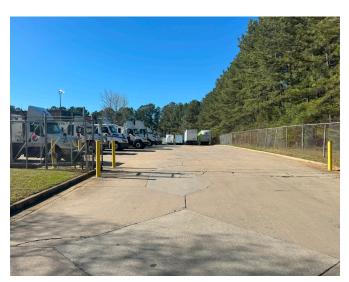

### **Space Specs**

- 4,600 SF Office Space
- Wet Sprinkler System
- Heavy Power (3-Phase/600 Amps/480V)
- Large outdoor storage area
- Property is less than a 10-minute drive from I-985. Other major roads nearby include Highway 53, Browns Bridge Road, and McEver Road.