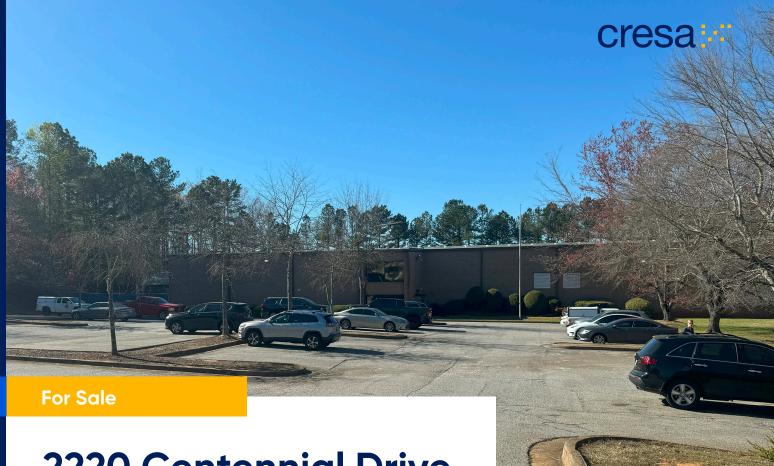

# **2220 Centennial Drive**

### Gainesville, GA 30504

#### Overview

| <b>Building Size:</b> | 45,100 SF              |
|-----------------------|------------------------|
| Lot Size:             | 9.18 Acres             |
| Year Built:           | 1987                   |
| Doors:                | 4 Docks, 5 Drive Ins   |
| Zoning:               | L-I (Light Industrial) |
| Parcel Number:        | 08013 003003           |
| Parking:              | 51 Surface Spaces      |
| Sale Price:           | Inquire                |
| Clear Height:         | 22'                    |