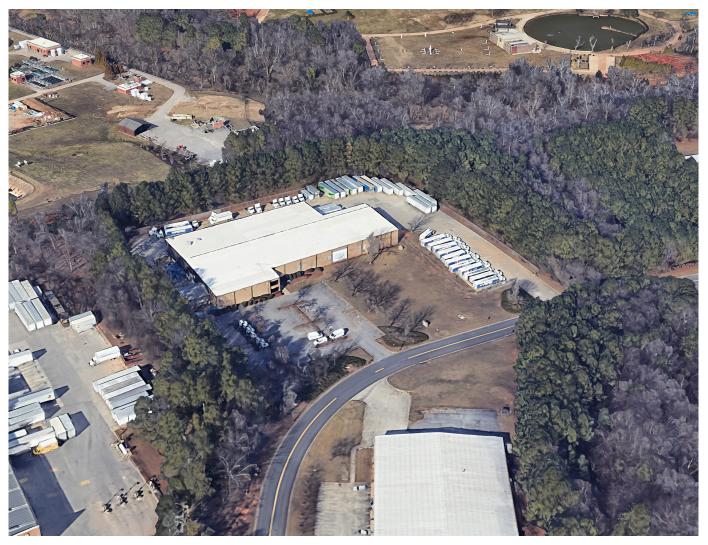

#### Overview

| <b>Building Size:</b> | 45,100 SF              |
|-----------------------|------------------------|
| Lot Size:             | 9.18 Acres             |
| Year Built:           | 1987                   |
| Doors:                | 4 Docks, 5 Drive Ins   |
| Zoning:               | L-I (Light Industrial) |
| Parcel Number:        | 08013 003003           |
| Parking:              | 51 Surface Spaces      |
| Sale Price:           | Inquire                |
| Clear Height:         | 22'                    |

### **Space Specs**

- 4,600 SF Office Space
- Wet Sprinkler System
- Heavy Power (3-Phase/600 Amps/480V)
- Large outdoor storage area
- Property is less than a 10-minute drive from I-985. Other major roads nearby include Highway 53, Browns Bridge Road, and McEver Road.