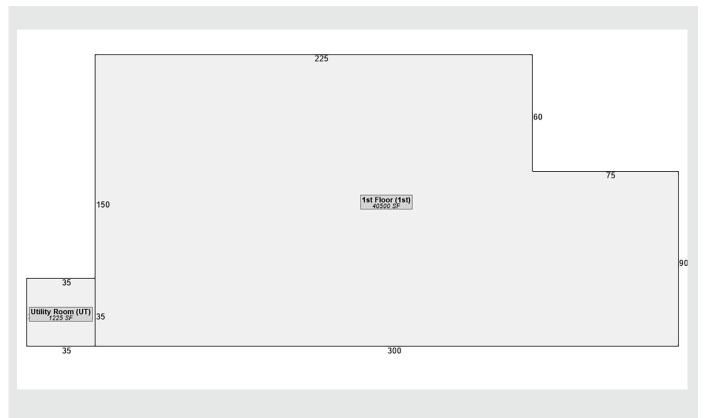

#### Overview

| <b>Building Size:</b> | 45,100 SF              |
|-----------------------|------------------------|
| Lot Size:             | 9.18 Acres             |
| Year Built:           | 1987                   |
| Doors:                | 4 Docks, 5 Drive Ins   |
| Zoning:               | L-I (Light Industrial) |
| Parcel Number:        | 08013 003003           |
| Parking:              | 51 Surface Spaces      |
| Sale Price:           | Inquire                |
| Clear Height:         | 22'                    |

### **Space Specs**

- 4,600 SF Office Space
- Wet Sprinkler System
- Heavy Power (3-Phase/600 Amps/480V)
- Large outdoor storage area
- Property is less than a 10-minute drive from I-985. Other major roads nearby include Highway 53, Browns Bridge Road, and McEver Road.