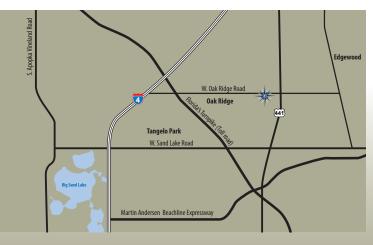

### LOCATION

- Located South of Downtown Orlando in Orlando Central Park which is home to the corporate offices of AT&T, Publix, Lockheed Martin, Walgreens, Office Depot & many more.
- Offers great access to I-4, the Florida Turnpike, 408 East-West Expressway and the (SR 528) BeachLine