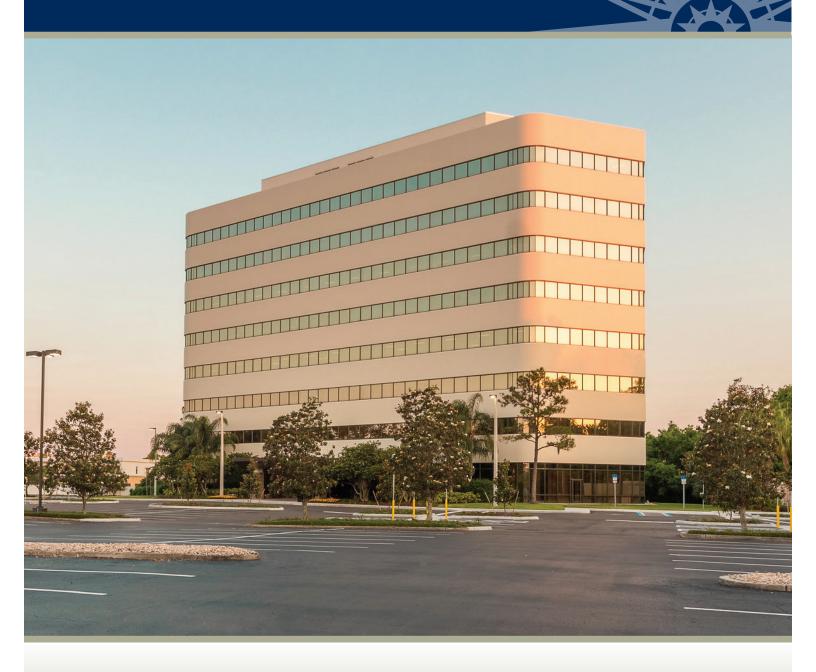

# CARDINAL POINT AT LAKE ELLENOR

5900 Lake Ellenor Drive, Orlando, FL 32809 • 132,991 SF • Class A Professional Office Building

### **BUILDING SPECIFICATIONS**

| Square Footage   | 132,991                                      |
|------------------|----------------------------------------------|
| Number of Floors | 8-Story Building                             |
| Land Size        | 8.77 Acres                                   |
| Signage          | New Monument Signage<br>Electronic Directory |
| Parking Ratio    | 6/1,000                                      |

#### **AMENITIES**

- Views of Lake Ellenor and Orlando's CBD
- Refurbished lobby and interior finishes
- Brand new state-of-the-art electronic directory and monument sign
- On-site security guard and CCTV security system
- Meticulously landscaped grounds