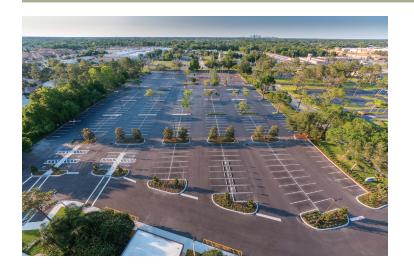

### **BUILDING SPECIFICATIONS**

| Square Footage   | 132,991                                      |
|------------------|----------------------------------------------|
| Number of Floors | 8-Story Building                             |
| Land Size        | 8.77 Acres                                   |
| Signage          | New Monument Signage<br>Electronic Directory |
| Parking Ratio    | 6/1,000                                      |

#### **AMENITIES**

- Views of Lake Ellenor and Orlando's CBD
- Refurbished lobby and interior finishes
- Brand new state-of-the-art electronic directory and monument sign
- On-site security guard and CCTV security system
- Meticulously landscaped grounds