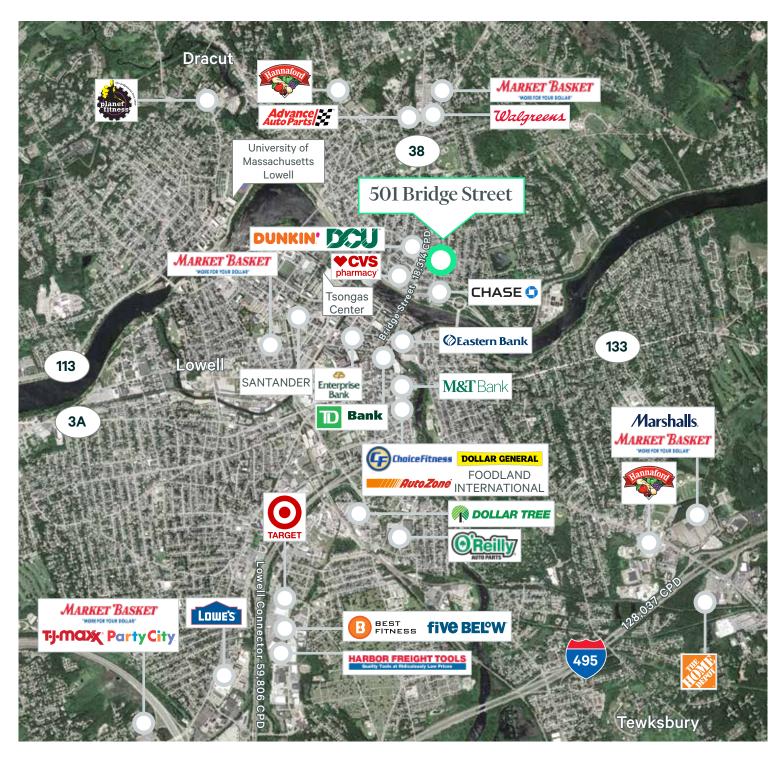

#### **Area Retailers**

+ DCU

- + Chase Bank
- + Dunkin'

+ Top Donut

+ CVS

+ Bombazo Supermarket

### Neighborhood Retail Market