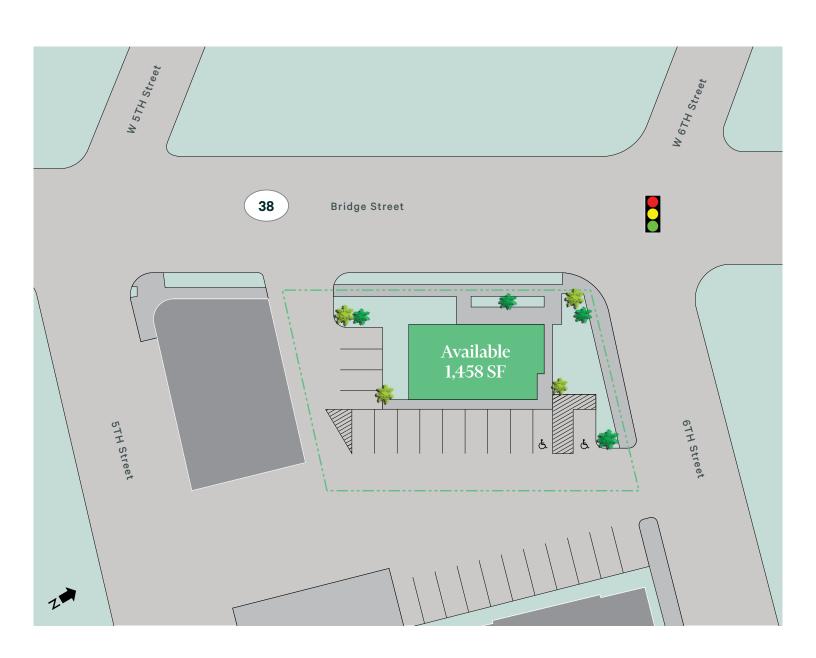

### **Bank Highlights**

- + Land Size
  - 0.25 acres
- + Building Size
  - 1,458 SF
- + Drive-Up Lanes
  - 0

- + Parking
  - 14 spaces
- + Zoning
  - NB Neighborhood Business

### Site Plan