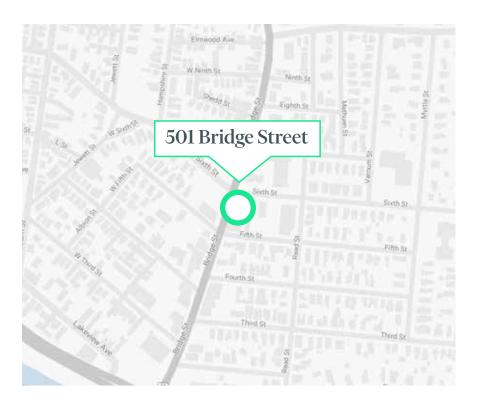

# Prime Banking Center

501 Bridge Street Lowell, Massachusetts www.bankingcentersforsale.com



- + CBRE represents a national bank with prime banking center opportunities for purchase
- + Location will be purchased through a modified bid process with no banking deed restrictions or minimum bids
- + Visit www.BankingCentersForSale.com to view available properties as well as register and receive email notifications about new banking center opportunities

## **Property Info**

### **Bank Highlights**

- + Land Size
  - 0.25 acres
- + Building Size
  - 1,458 SF
- + Drive-Up Lanes
  - 0

- + Parking
  - 14 spaces
- + Zoning
  - NB Neighborhood Business

#### **Area Retailers**

+ DCU

- + Chase Bank
- + Dunkin'

+ Top Donut

+ CVS

+ Bombazo Supermarket



## Demographics

| 2024 Demographics                     | 1 Mile   | 3 Miles   | 5 Miles   | 7 Miles   |
|---------------------------------------|----------|-----------|-----------|-----------|
| Estimated Population                  | 37,494   | 133,165   | 198,978   | 291,150   |
| Estimated Population Growth 2024-2029 | -0.12%   | -0.12%    | -0.10%    | -0.04%    |
| Estimated Households                  | 14,021   | 47,951    | 72,636    | 105,841   |
| Estimated Household Growth 2024-2029  | -0.10%   | -0.11%    | -0.09%    | -0.04%    |
| Estimated Average Household Income    | \$81,855 | \$103,640 | \$120,637 | \$135,769 |



### Neighborhood Retail Market





### Site Plan











### **Contact Us**

#### Ryan Minihan

First Vice President +1 617 912 6859 ryan.minihan@cbre.