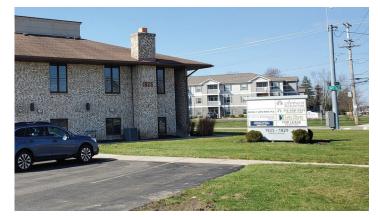

## 1825 Maple Road, Amherst

1,250 SF TO 5,000 SF

**FOR LEASE** Available immediately are two suites in a medical services office building just east of Millard Fillmore Suburban Hospital in Amherst. The site is the southeast corner of Maple and Ayer Road, less than a mile west from Transit Road (NY 78).

Each suite is about 2,500 sf but may be divided. They are on the same floor, so the suites could be used jointly for a single 5,000 sf tenant. Parking to code is shared with another medical building on the corner which affords access to both Maple and Ayer Roads. There is a lift for handicap access.