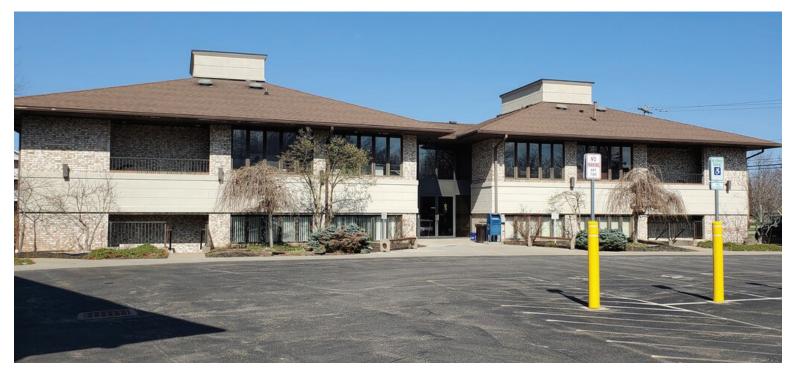

## 1825 Maple Road, Amherst

1,250 SF TO 5,000 SF

**FOR LEASE** Available immediately are two suites in a medical services office building just east of Millard Fillmore Suburban Hospital in Amherst. The site is the southeast corner of Maple and Ayer Road, less than a mile west from Transit Road (NY 78).

Each suite is about 2,500 sf but may be divided. They are on the same floor, so the suites could be used jointly for a single 5,000 sf tenant. Parking to code is shared with another medical building on the corner which affords access to both Maple and Ayer Roads. There is a lift for handicap access.