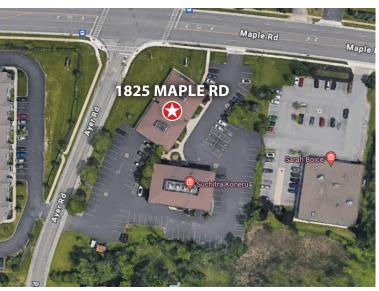

## 1825 Maple Road, Amherst

1,250 SF TO 5,000 SF

**FOR LEASE** Available immediately are two suites in a medical services office building just east of Millard Fillmore Suburban Hospital in Amherst. The site is the southeast corner of Maple and Ayer Road, less than a mile west from Transit Road (NY 78).

Each suite is about 2,500 sf but may be divided. They are on the same floor, so the suites could be used jointly for a single 5,000 sf tenant. Parking to code is shared with another medical building on the corner which affords access to both Maple and Ayer Roads. There is a lift for handicap access.