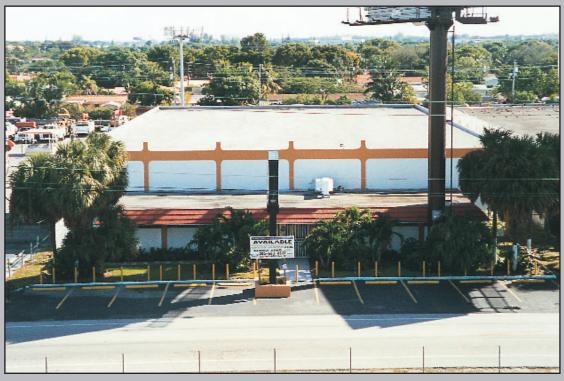

## FOR LEASE

## 21,000± SQ. FT. Plus 4,000+ Mezzanine Fully Air Conditioned Warehouse

## PALMETTO EXPRESSWAY FRONTAGE

| <b>ADDRESS:</b>  | 8075 W. 20th Avenue, Hialeah, Florida 33144                               |
|------------------|---------------------------------------------------------------------------|
| <b>ZONING:</b>   | (M-1) (IU-I)                                                              |
| <b>CEILING:</b>  | ±16' - 20'                                                                |
| <b>FEATURES:</b> | Alarm System, Dock Level and Street Level, 3-Phase 1500(+) amps Electric, |
|                  | Ample Parking                                                             |

LOCATION IS EVERYTHING IN REAL ESTATE. PUT YOUR COMPANY IN A BUILDING THAT WILL GROW AND PROFIT. THE PERFECT REASON IS LOCATION IN NORTH DADE. FOR RETAIL, DISTRIBUTION, WHOLESALE, AND MANUFACTURING. ALL UNDER ONE AIR CONDITIONED ROOF, NEAR DADE AND BROWARD LINE. MINUTES TO MIAMI AIRPORT, CONVENIENT TO ALL MAJOR HIGHWAYS.