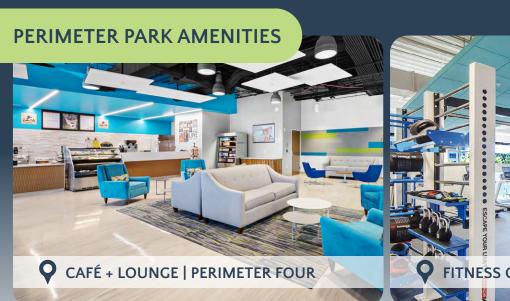

COMING SOON

William Allen 919.415.4390

Alex Dunn 919.415.4405 wallen@trinity-partners.com adunn@trinity-partners.com

4000 Paramount tenants enjoy shared park amenities including two fitness centers with showers and lockers, meeting space, and WiFi equipped café + lounge, serving breakfast & lunch items and gourmet Larry's coffee, and outdoor patio. Tenants can also enjoy The Green pocket park with bocce and putting green and easy access to the Park's 7 miles of walking trails and over 50 restaurants and retailers within and surrounding the Park.