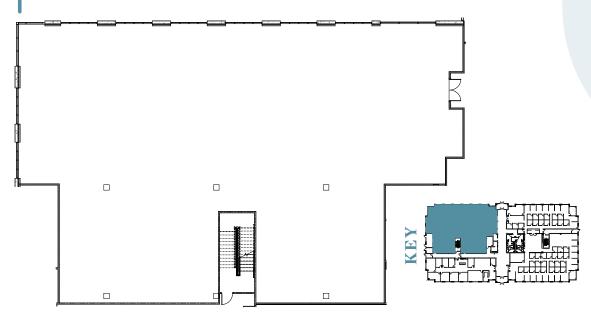

# 4000 PARAMOUNT

Newly constructed, 90,000 SF Class A three-story office building with significant glassline exposure, beautifully landscaped grounds, superior parking. and onsite EV charging stations.



## **SUITE 175 - 9,212 RSF**

### **CURRENT SHELL CONDITION**



### SAMPLE SPACE PLAN



The information contained herein was obtained from sources believed reliable; however, Trinity Partners makes no guarantees, warranties, or representations as to the completeness or accuracy thereof. The presentation of this property is submitted subject to errors, omissions, changes of price or conditions prior to sale or lease, or withdrawal without notice.



COMING SOON

William Allen 919.415.4390

Alex Dunn 919.415.4405 wallen@trinity-partners.com adunn@trinity-partners.com





4000 Paramount tenants enjoy shared park amenities including two fitness centers with showers and lockers, meeting space, and WiFi equipped café + lounge, serving breakfast & lunch items and gourmet Larry's coffee, and outdoor patio. Tenants can also enjoy The Green pocket park with