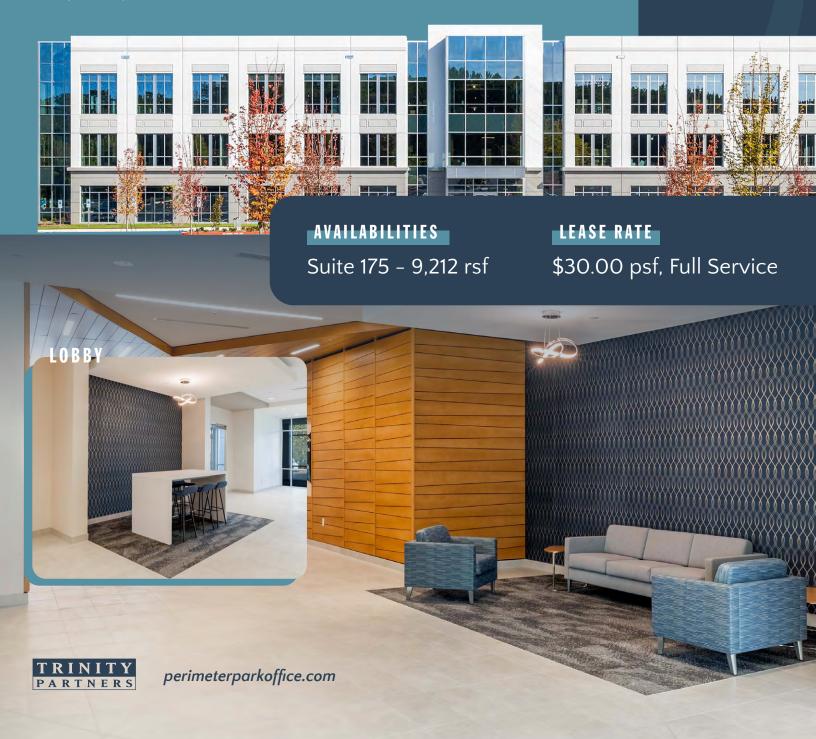

# 4000 PARAMOUNT

Newly constructed, 90,000 SF Class A three-story office building with significant glassline exposure, beautifully landscaped grounds, superior parking. and onsite EV charging stations.

## **SUITE 175 - 9,212 RSF**