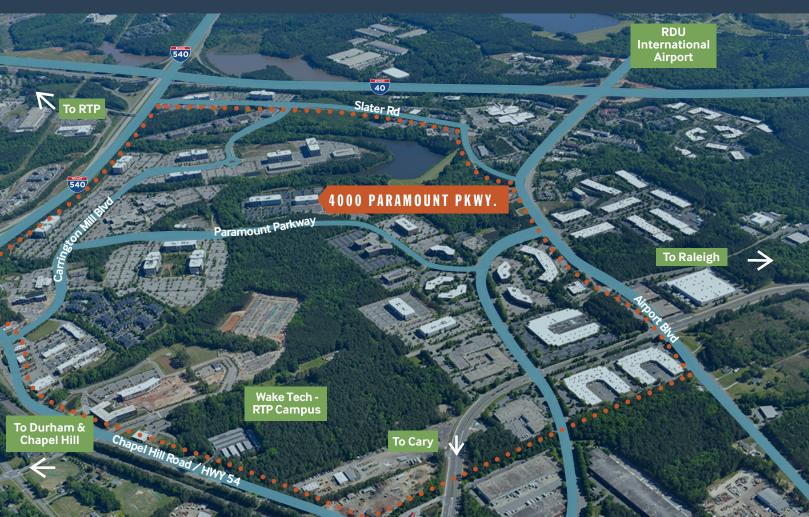

# 4000 PARAMOUNT

Newly constructed, 90,000 SF Class A three-story office building with significant glassline exposure, beautifully landscaped grounds, superior parking. and onsite EV charging stations.