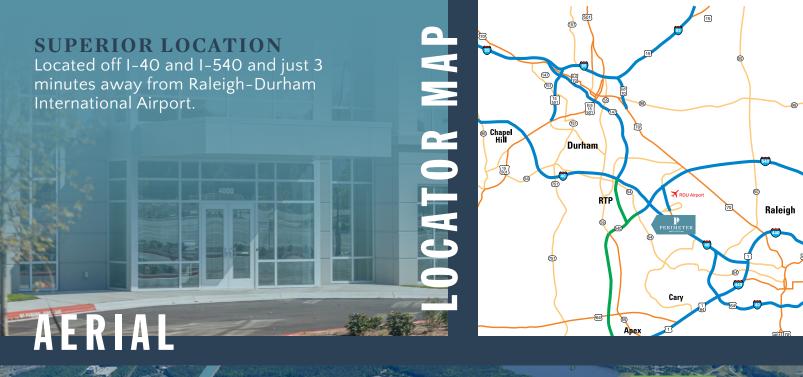

# 4000 PARAMOUNT

Newly constructed, 90,000 SF Class A three-story office building with significant glassline exposure, beautifully landscaped grounds, superior parking. and onsite EV charging stations.