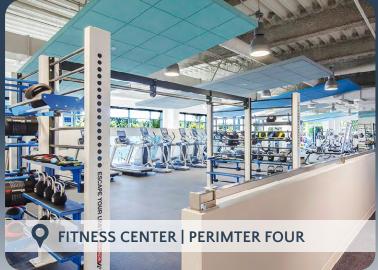

COMING SOON

William Allen 919.415.4390

Alex Dunn 919.415.4405 wallen@trinity-partners.com adunn@trinity-partners.com

4000 Paramount tenants enjoy shared park amenities including two fitness centers with showers and lockers, meeting space, and WiFi equipped café + lounge, serving breakfast & lunch items and gourmet Larry's coffee, and outdoor patio. Tenants can also enjoy The Green pocket park with bocce and putting green and easy access to the Park's 7 miles of walking trails and over 50 restaurants and retailers within and surrounding the Park.