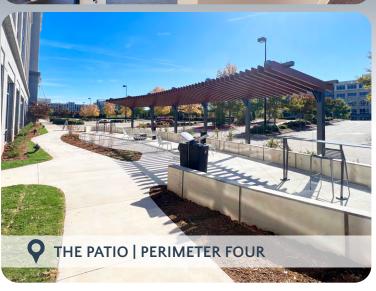

COMING SOON

William Allen 919.415.4390

Alex Dunn 919.415.4405 wallen@trinity-partners.com adunn@trinity-partners.com

4000 Paramount tenants enjoy shared park amenities including two fitness centers with showers and lockers, meeting space, and WiFi equipped café + lounge, serving breakfast & lunch items and gourmet Larry's coffee, and outdoor patio. Tenants can also enjoy The Green pocket park with bocce and putting green and easy access to the Park's 7 miles of walking trails and over 50 restaurants and retailers within and surrounding the Park.