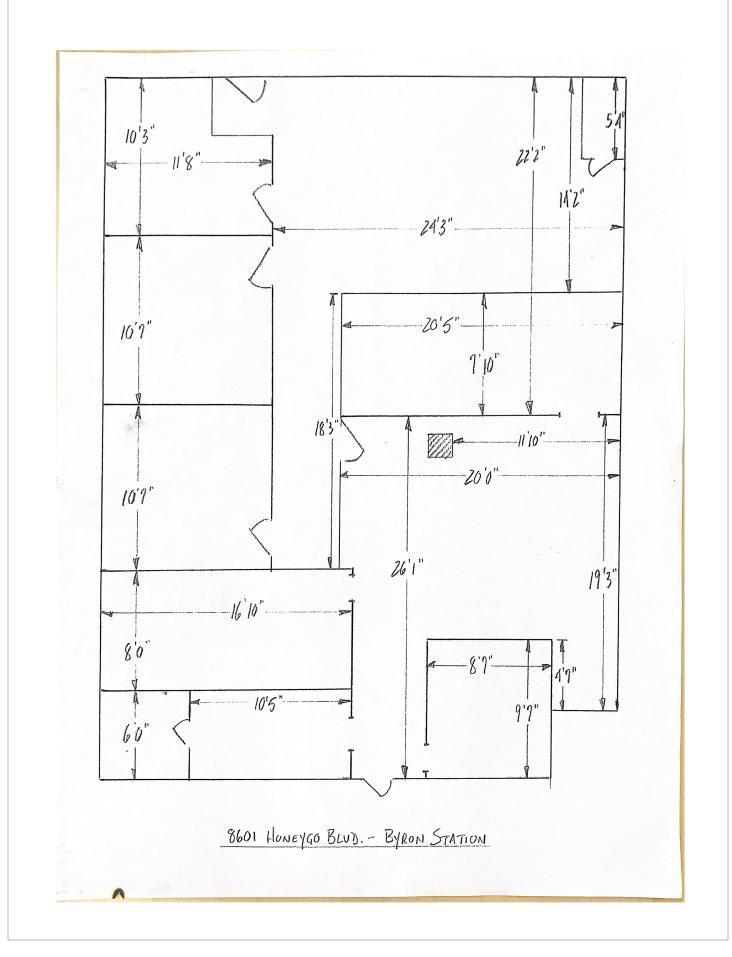

- Square Footage: 1,850 sf
- Rent: \$30 psf, Triple Net
- CAM, Taxes, and Insurance add'l
- 3% Annual Increases
- Lease Term: 3-5 Years

Kristyn Harvey Office: 410-584-9030 Cell: 410-977-0498 Email: kristyn@harveyconstructioninc. com