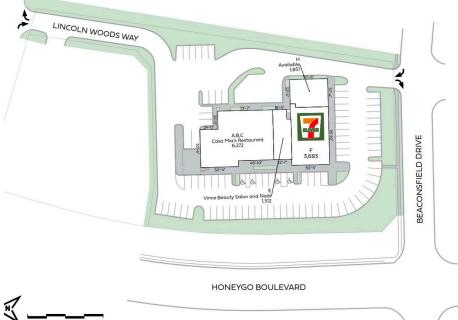

## Byron Station Shopping Center 8601 Honeygo Blvd., Baltimore, MD 21236

Located in the heart of Nottingham, Maryland in Baltimore County, Byron Station is centrally located near White Marsh, Perry Hall, and Bel Air along the I-95 corridor. This end unit vacancy has supreme visibility located directly across from the main entrance to the shopping center. 24-Hour foot traffic from 7-11 adds to this highly visible unit. The property also includes Casa Mia Restaurant & Bar and Vince's Beauty & Nails.

- Square Footage: 1,850 sf
- Rent: \$30 psf, Triple Net
- CAM, Taxes, and Insurance add'l
- 3% Annual Increases
- Lease Term: 3-5 Years

Kristyn Harvey Office: 410-584-9030 Cell: 410-977-0498 Email: kristyn@harveyconstructioninc. com