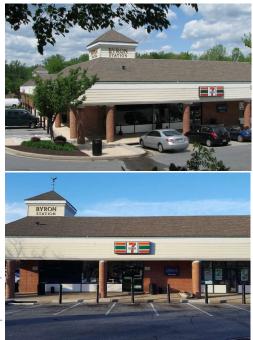

## Byron Station Shopping Center 8601 Honeygo Blvd., Baltimore, MD 21236

Located in the heart of Nottingham, Maryland in Baltimore County, Byron Station is centrally located near White Marsh, Perry Hall, and Bel Air along the I-95 corridor. This end unit vacancy has supreme visibility located directly across from the main entrance to the shopping center. 24-Hour foot traffic from 7-11 adds to this highly visible unit. The property also includes Casa Mia Restaurant & Bar and Vince's Beauty & Nails.