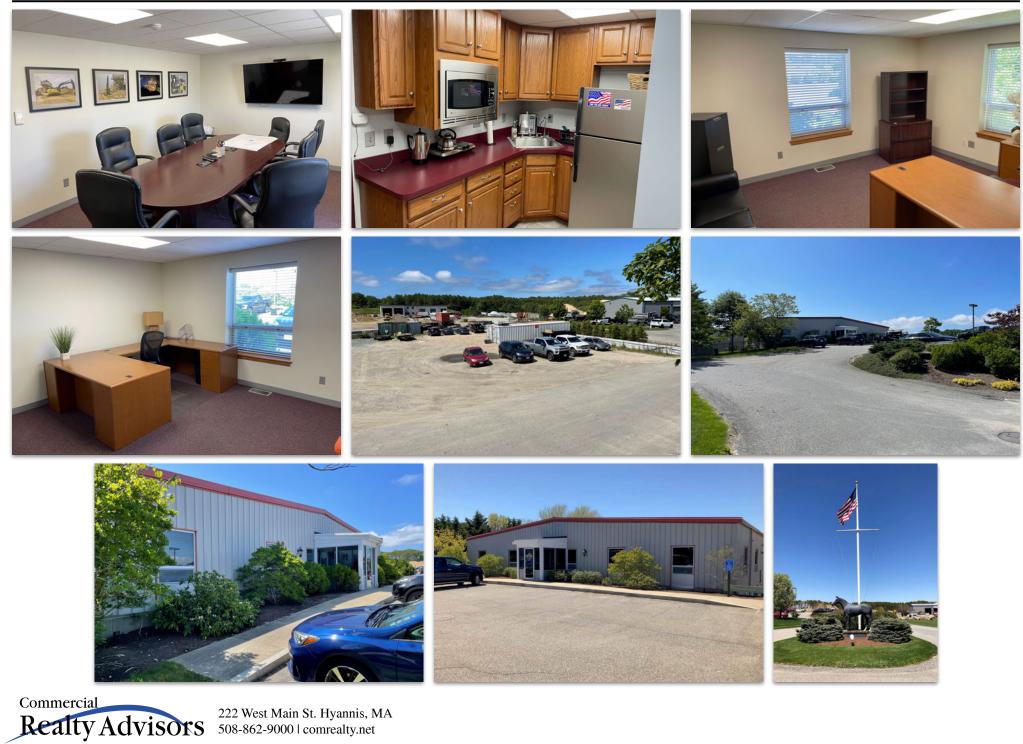

th

# +/- 215 Sq Ft

AREA

- Private offices for rent in an upscale commercial setting.
- Each office includes shared access to a conference room, bathrooms, and a kitchenette
- 2 Parking Spaces are offered with each office space
- Exterior yard/storage space available for an additional fee

The space is located minutes from Exit 78 A/B (formerly Exit 9 A/B) on Route 6, and convenient to all Mid & Lower Cape points.

# **PROPERTY LOCATION**





# **PROPERTY LOCATION**



Commercial Realty Advisors

222 West Main St. Hyannis, MA 508-862-9000 | comrealty.net

#### 15 Diamonds Path, South Dennis, MA 02660



Floor Plan



Year Built 2004 Size +/- 215 SF Address 15 Diamonds Path, South Dennis, MA Book/Page 34017/212 Parcel ID 144-16-0





### PICTURES

#### 15 Diamonds Path, So. Dennis, MA





# Commercial Realty Advisors

#### **Commercial Realty Advisors' Disclaimer**

This information has been secured from sources we believe to be reliable, but we make no representation or warranties, expressed or implied, as to the accuracy of the information contained herein. Commercial Realty Advisors, Inc. and the agent presenting this opportunity represent the Seller / Lessor, and are neither architects, engineers, inspectors, accountants nor attorneys, and therefore all buyers / tenants must consult with their own architects, engineers, inspectors, accountants or attorneys as to financial, zoning, lot line, handicapped accessibility, flood plain, mechanical, structural, or environmental concerns. Buyer must verify all information and bears all the risk for inaccuracies. Referenced s