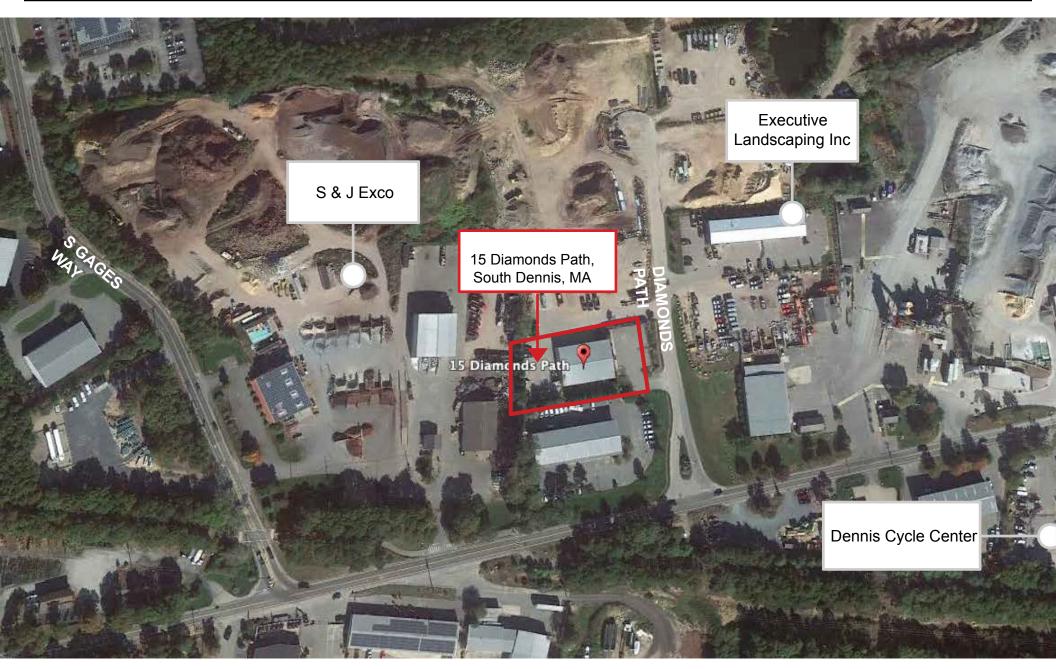

# **PROPERTY LOCATION**

# **PROPERTY LOCATION**

Commercial Realty Advisors

222 West Main St. Hyannis, MA 508-862-9000 | comrealty.net

The space is located minutes from Exit 78 A/B (formerly Exit 9 A/B) on Route 6, and convenient to all Mid & Lower Cape points.