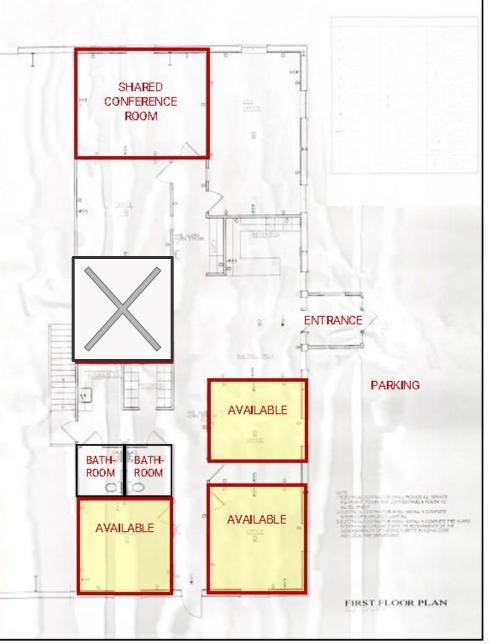

#### 15 Diamonds Path, South Dennis, MA 02660

Floor Plan

Year Built 2004 Size +/- 215 SF Address 15 Diamonds Path, South Dennis, MA Book/Page 34017/212 Parcel ID 144-16-0

# +/- 215 Sq Ft

AREA

- Private offices for rent in an upscale commercial setting.
- Each office includes shared access to a conference room, bathrooms, and a kitchenette
- 2 Parking Spaces are offered with each office space
- Exterior yard/storage space available for an additional fee