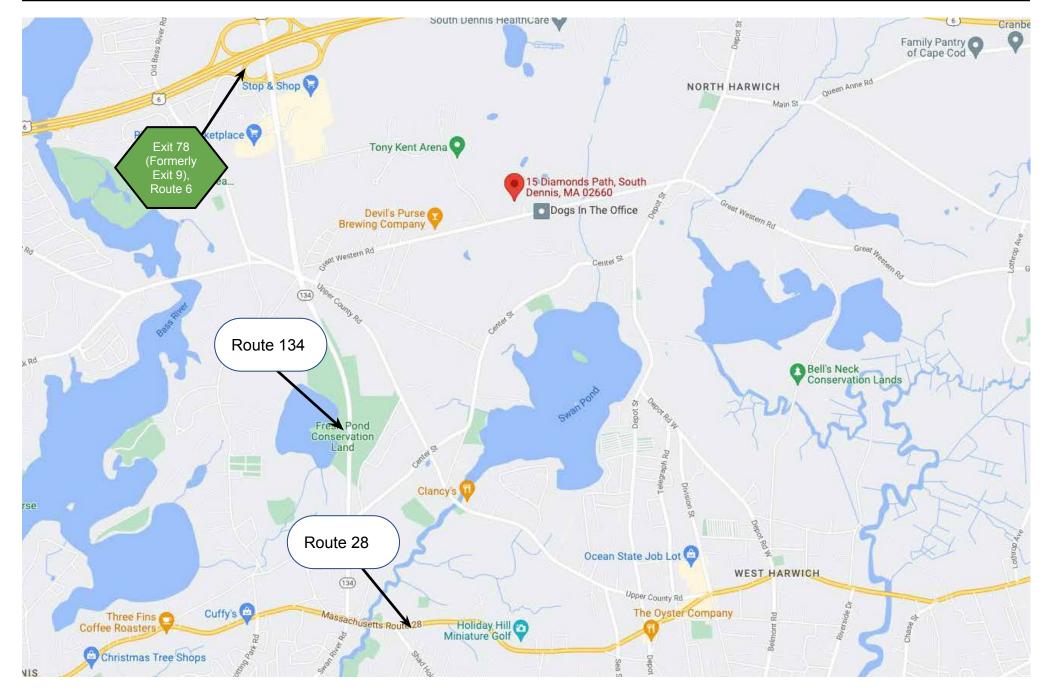

The space is located minutes from Exit 78 A/B (formerly Exit 9 A/B) on Route 6, and convenient to all Mid & Lower Cape points.

# **PROPERTY LOCATION**

# **PROPERTY LOCATION**

Commercial Realty Advisors

222 West Main St. Hyannis, MA 508-862-9000 | comrealty.net