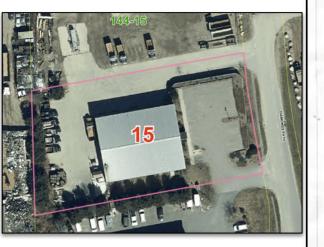

#### 15 Diamonds Path, South Dennis, MA 02660

Floor Plan

Year Built 2004 Size +/- 215 SF Address 15 Diamonds Path, South Dennis, MA Book/Page 34017/212 Parcel ID 144-16-0