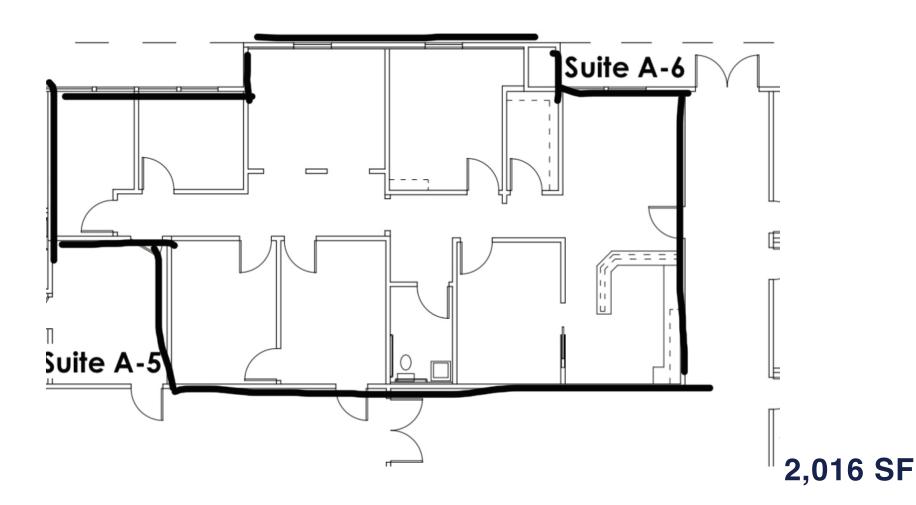

### **AVAILABLE SPACES**

| SPACE           | SIZE     | TERM       | RATE          | AVAILABLE          |
|-----------------|----------|------------|---------------|--------------------|
| 1st FI, ste A-6 | 2,016 SF | 3-5 Years  | \$22.80 SF/YR | February 1st, 2024 |
| 1st FI, ste D-1 | 3,402 SF | 3-5 Years  | \$22.80 SF/YR | Active             |
| 1st FI, ste D3  | 1,300 SF | Negotiable | \$24 SF/YR    | December 1st, 2023 |

## **SUITE A-6 FLOORPLAN**

To discuss your property or any commercial real estate needs please contact:

**JORDAN AMARANT** 

DRE# 01911219 209.345.8209 | jamarant@pmz.com PMZCommercial.com