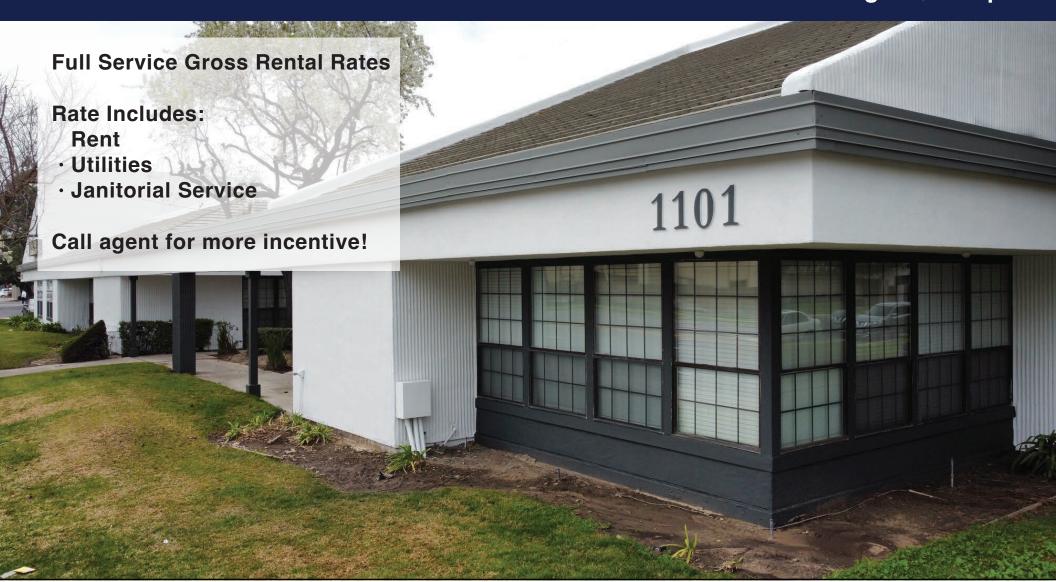

OFFICE BUILDING FOR LEASE 1101 Standiford Avenue Modesto, CA 95356 PRICE: Rental rates starting at \$1.90 psf

To discuss your property or any commercial real estate needs please contact:

**JORDAN AMARANT** 

### PROPERTY DETAILS

Clean Modern Office Spaces Available. Located on high Traffic Standiford Ave, Easy Access to Hwy 99, Professional Well Maintained Office Complex, Recent Exterior Renovations, Great Environment for your Clients and Employees. Current tenant mix includes Medical and Professional offices.

**LOCATION: 1101 Standiford Avenue, Modesto** 

**BUILDING AREA: 30,840 SF** 

**BUILDING AREA: Spaces available range from** 

1,078 SF - 2,643 SF

Year Built: 1984

Parking: 90 Surface Parking Spaces

#### **HIGHLIGHTS:**

- Great location, within close proximity to Hwy 99.
- Variety of available to fit many different business needs.
- Many restaurants near by.

To discuss your property or any commercial real estate needs please contact: