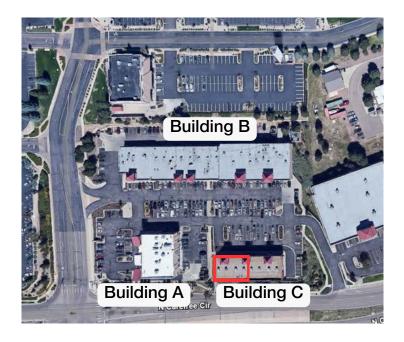

### **BUILDING C**

- 4,000 SF Available
- Pylon Signage Opportunity
- · Lease Rate: \$26.00 PSF
- NNN Est.: \$10.50 PSF

#### **BUILDING A**

| 3703-3705 | 3,633 SF | COMING SOON<br>VCA Animal Hospital |
|-----------|----------|------------------------------------|
| 3707      | 1,867 SF | MiCi                               |
| 3709      | 2,500 SF | Qdoba                              |

#### **BUILDING B**

| 3727      | 9,705 SF | Ultimate Buffet          |  |
|-----------|----------|--------------------------|--|
| 3731      | 2,287 SF | Sun Studio               |  |
| 3733      | 1,400 SF | K-Bop Korean Fusion Cafe |  |
| 3735      | 1,400 SF | Fat Shack                |  |
| 3737      | 1,400 SF | Styles Salon             |  |
| 3739      | 1,400 SF | Arham Thai               |  |
| 3741      | 1,400 SF | Chief Vapor              |  |
| 3743      | 1,400 SF | Sarap!                   |  |
| 3745-3747 | 2,800 SF | Eric & Mia Nail Spa      |  |
| 3749      | 2,353 SF | Ink Spot Studios         |  |
| 3765      | 2,459 SF | Amy's Donuts             |  |

#### **BUILDING C**

| 3715 100 | 4,000 SF | AVAILABLE SPACE      |
|----------|----------|----------------------|
| 3715 140 | 4,000 SF | All Smiles Dentistry |