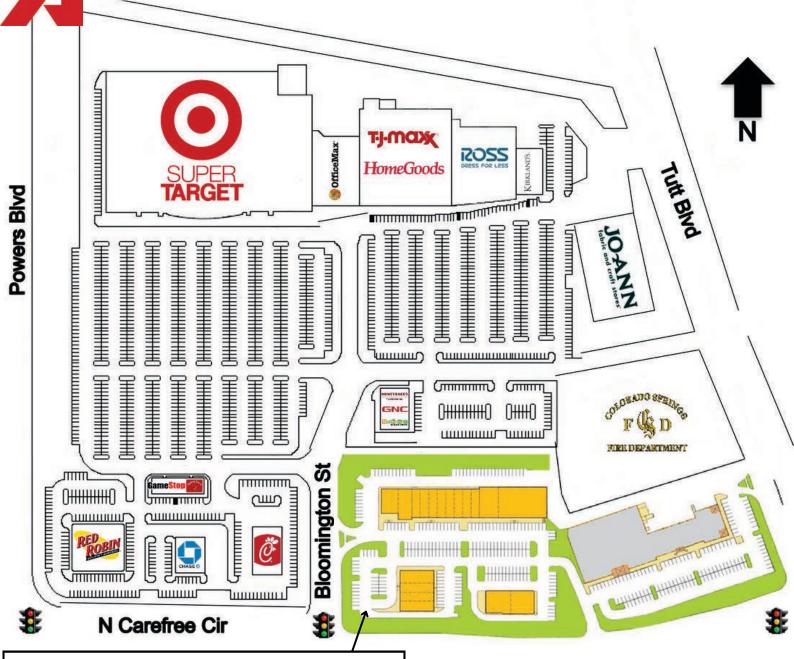

# PROPERTY OVERVIEW

Great Leasing opportunity in a prime location at North Carefree Circle & North Powers Boulevard. Do not miss the chance to join this flourishing shopping center shadow anchored by Super Target and many other national retailers. Located just off of the fast growing Powers Corridor. The surrounding area continues to grow featuring many multifamily and single family neighborhoods, including the newest walkable development, Greenways at Sand Creek, on the southeast corner of N. Carefree Circle & Tutt Blvd, which is set to offer over 600 homes and 300 apartments.

#### **BUILDING A**

| 3703-3705 | 3,633 SF | COMING SOON<br>VCA Animal Hospital |
|-----------|----------|------------------------------------|
| 3707      | 1,867 SF | MiCi                               |
| 3709      | 2,500 SF | Qdoba                              |

#### **BUILDING B**

| 3727      | 9,705 SF | Ultimate Buffet          |  |
|-----------|----------|--------------------------|--|
| 3731      | 2,287 SF | Sun Studio               |  |
| 3733      | 1,400 SF | K-Bop Korean Fusion Cafe |  |
| 3735      | 1,400 SF | Fat Shack                |  |
| 3737      | 1,400 SF | Styles Salon             |  |
| 3739      | 1,400 SF | Arham Thai               |  |
| 3741      | 1,400 SF | Chief Vapor              |  |
| 3743      | 1,400 SF | Sarap!                   |  |
| 3745-3747 | 2,800 SF | Eric & Mia Nail Spa      |  |
| 3749      | 2,353 SF | Ink Spot Studios         |  |
| 3765      | 2,459 SF | Amy's Donuts             |  |

#### **BUILDING C**

| 3715 100 | 4,000 SF | AVAILABLE SPACE      |
|----------|----------|----------------------|
| 3715 140 | 4,000 SF | All Smiles Dentistry |