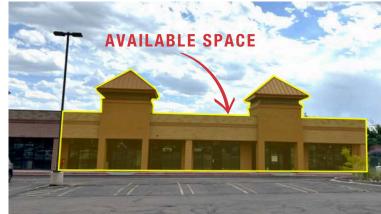

# RETAIL FOR LEASE

UNIT 3715 - 4,000 SF AVAILABLE

### **BUILDING C**

- 4,000 SF Available
- Pylon Signage Opportunity
- · Lease Rate: \$26.00 PSF
- NNN Est.: \$10.50 PSF

#### **BUILDING C**

| 3715 100 | 4,000 SF | AVAILABLE SPACE      |
|----------|----------|----------------------|
| 3715 140 | 4,000 SF | All Smiles Dentistry |