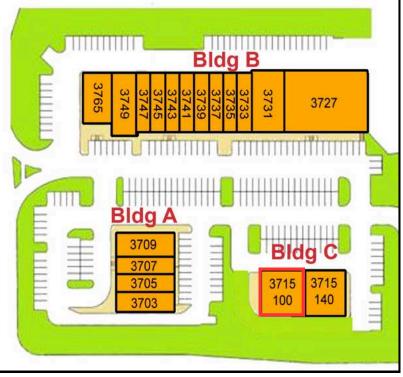

#### **AVAILABLE SPACES**

### **BUILDING C**

- 4,000 SF Available
- Pylon Signage Opportunity
- · Lease Rate: \$26.00 PSF
- NNN Est.: \$10.50 PSF

#### **BUILDING A**

| 3703-3705 | 3,633 SF | COMING SOON<br>VCA Animal Hospital |
|-----------|----------|------------------------------------|
| 3707      | 1,867 SF | MiCi                               |
| 3709      | 2,500 SF | Qdoba                              |

#### **BUILDING B**

| 3727      | 9,705 SF | Ultimate Buffet          |  |
|-----------|----------|--------------------------|--|
| 3731      | 2,287 SF | Sun Studio               |  |
| 3733      | 1,400 SF | K-Bop Korean Fusion Cafe |  |
| 3735      | 1,400 SF | Fat Shack                |  |
| 3737      | 1,400 SF | Styles Salon             |  |
| 3739      | 1,400 SF | Arham Thai               |  |
| 3741      | 1,400 SF | Chief Vapor              |  |
| 3743      | 1,400 SF | Sarap!                   |  |
| 3745-3747 | 2,800 SF | Eric & Mia Nail Spa      |  |
| 3749      | 2,353 SF | Ink Spot Studios         |  |
| 3765      | 2,459 SF | Amy's Donuts             |  |

#### **BUILDING C**

| 3715 100 | 4,000 SF | AVAILABLE SPACE      |
|----------|----------|----------------------|
| 3715 140 | 4,000 SF | All Smiles Dentistry |