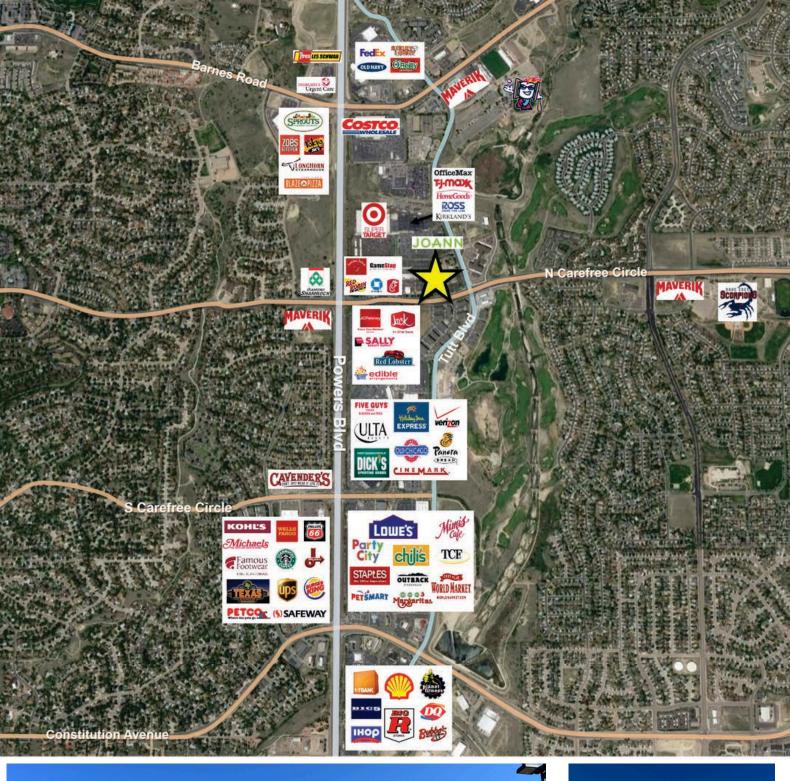

# PROPERTY OVERVIEW

Great Leasing opportunity in a prime location at North Carefree Circle & North Powers Boulevard. Do not miss the chance to join this flourishing shopping center shadow anchored by Super Target and many other national retailers. Located just off of the fast growing Powers Corridor. The surrounding area continues to grow featuring many multifamily and single family neighborhoods, including the newest walkable development, Greenways at Sand Creek, on the southeast corner of N. Carefree Circle & Tutt Blvd, which is set to offer over 600 homes and 300 apartments.

# TRAFFIC COUNTS

N Powers Blvd at Carefree Circle S 74,972 Vehicles Per Day

N Powers Blvd at Carefree Circle N 62,376 Vehicles Per Day

Carefree Circle N at Tutt Blvd 21,824 Vehicles Per Day

Carefree Circle N at Bloomington St 22,294 Vehicles Per Day