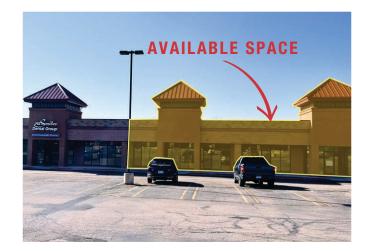

# RETAIL FOR LEASE

UNIT 3715 - 4,000 SF AVAILABLE

#### **BUILDING C**

| 3715 100 | 4,000 SF | AVAILABLE SPACE      |
|----------|----------|----------------------|
| 3715 140 | 4,000 SF | All Smiles Dentistry |