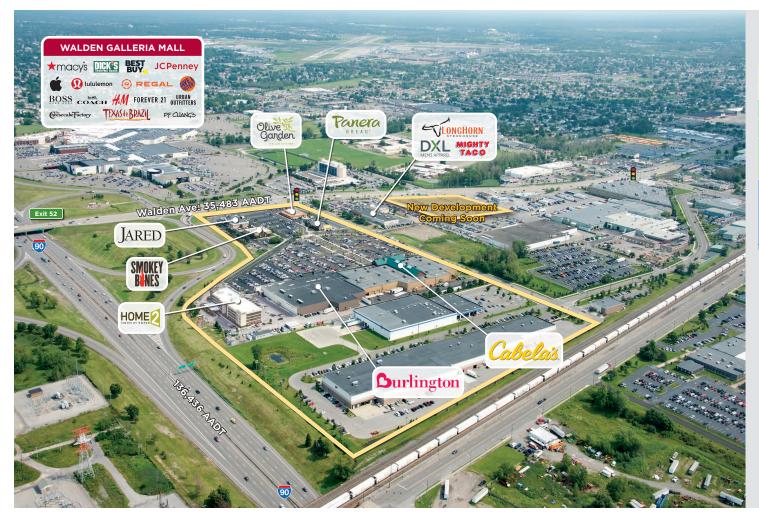

#### **ABOUT THE CENTER**

- Located on Walden Avenue with immediate access and high visibility from New York State Thruway (I-90), Cabela's Crossing is a prominent shopping destination for Cheektowaga and its surrounding area
- The center is anchored by the only Cabela's in the state of New York and is directly across from Walden Galleria, the largest super-regional mall in Buffalo with more than 250 stores
- On the property sits a 108-room Home 2 Suites by Hilton, drawing additional visitor traffic