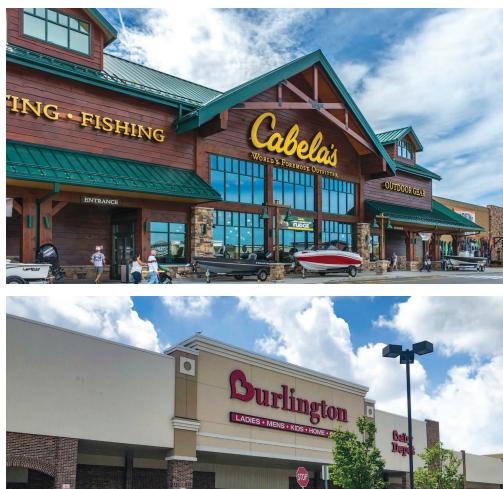

#### **ABOUT THE CENTER**

- Located on Walden Avenue with immediate access and high visibility from New York State Thruway (I-90), Cabela's Crossing is a prominent shopping destination for Cheektowaga and its surrounding area
- The center is anchored by the only Cabela's in the state of New York and is directly across from Walden Galleria, the largest super-regional mall in Buffalo with more than 250 stores
- On the property sits a 108-room Home 2 Suites by Hilton, drawing additional visitor traffic