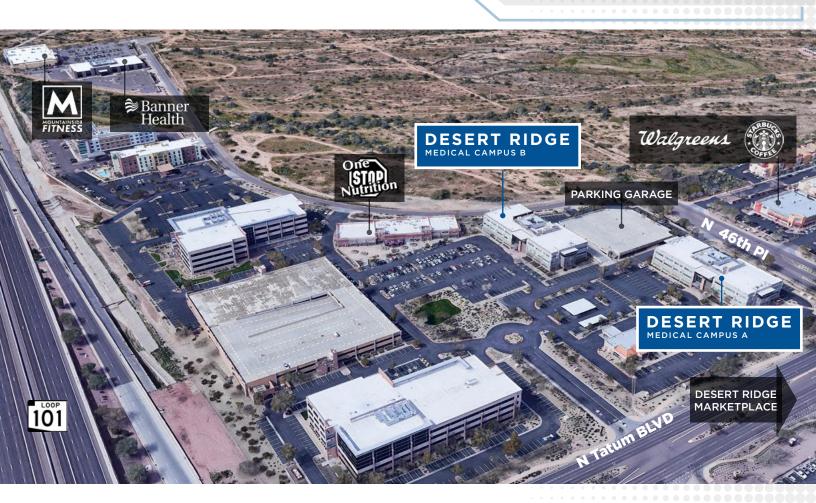

AZ 85050

### Premier Medical Office Space for Lease





Building owned and managed by **HEALTHCARE REALTY** 

SHEILA BALE

Managing Director +1 602 224 4454 sheila.bale@cushwake.com **ERIKA ECKBLAD** 

### Opportunity

- 3-Story Class A Medical Office Buildings
- Lease Rate: \$31.00/NNN
- Gurney Sized Elevator
- 4 Hospitals Within a 5 Mile Radius
- .3 Miles From Loop 101
- Monument Signage Available with exposure to 217,000 Average Daily Traffic Drive Bys
- Covered & Surface Parking (5.0/1,000 SF)
- Specialists within Desert Ridge Medical Campus include an Outpatient Surgery Center, Urology, Dental, Dermatology, Heart & Vascular Center, Pediatrics, Family Medicine & on-site urgent care

**BUILDING A SIZE** 

59,048 SF

YEAR BUILT

2004

**BUILDING B SIZE** 

59,676 SF

YEAR BUILT

2006





Building owned and managed by **HEALTHCARE REALTY** 

SHEILA BALE

Managing Director +1 602 224 4454 sheila.bale@cushwake.com ERIKA ECKBLAD

### **Property Photos**





Building owned and managed by **HEALTHCARE REALTY** 

SHEILA BALE

Managing Director +1 602 224 4454 sheila.bale@cushwake.com **ERIKA ECKBLAD** 

### Nearby Medical





Building owned and managed by

**HEALTHCARE REALTY** 

#### SHEILA BALE

Managing Director +1 602 224 4454 sheila.bale@cushwake.com

#### **ERIKA ECKBLAD**

## **DESERT RIDGE**

#### MEDICAL CAMPUS



### Premier Medical Office Space for Lease

#### SHEILA BALE

Managing Director +1 602 224 4454 sheila.bale@cushwake.com

#### **ERIKA ECKBLAD**

Associate +1 602 224 4451 erika.eckblad@cushwake.com 20950 & 20940 NORTH TATUM BOULEVARD PHOENIX, AZ 85050