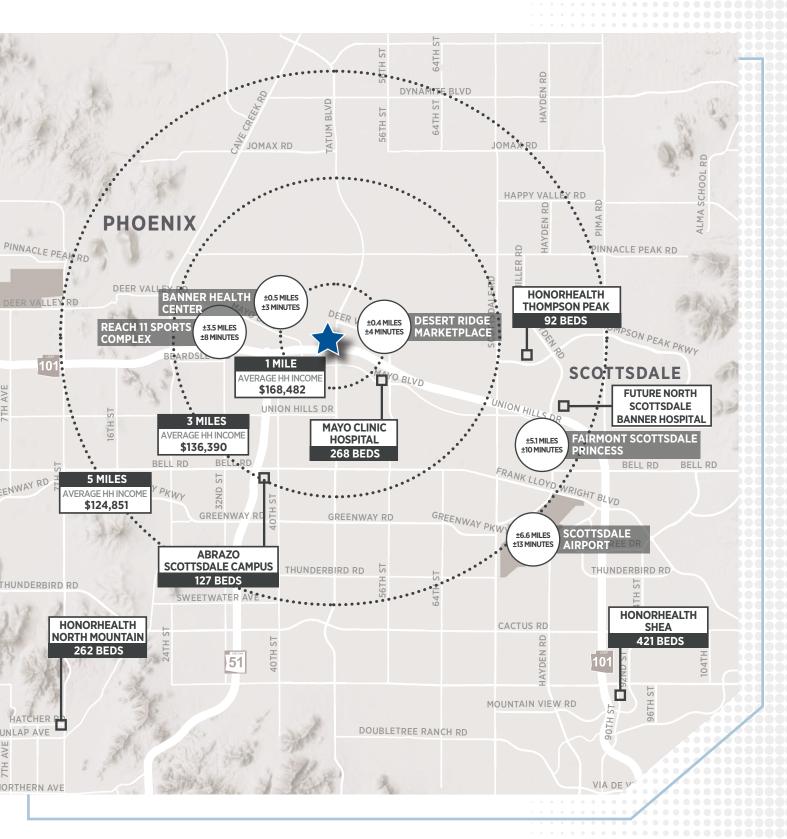

ile Radius
- .3 Miles From Loop 101
- Monument Signage Available with exposure to 217,000 Average Daily Traffic Drive Bys
- Covered & Surface Parking (5.0/1,000 SF)
- Specialists within Desert Ridge Medical Campus include an Outpatient Surgery Center, Urology, Dental, Dermatology, Heart & Vascular Center, Pediatrics, Family Medicine & on-site urgent care

**BUILDING A SIZE** 

59,048 SF

YEAR BUILT

2004

**BUILDING B SIZE** 

59,676 SF

YEAR BUILT

2006





Building owned and managed by **HEALTHCARE REALTY** 

SHEILA BALE

Managing Director +1 602 224 4454 sheila.bale@cushwake.com ERIKA ECKBLAD

### **Property Photos**





Building owned and managed by **HEALTHCARE REALTY** 

SHEILA BALE

Managing Director +1 602 224 4454 sheila.bale@cushwake.com **ERIKA ECKBLAD** 

### Nearby Medical





Building owned and managed by

**HEALTHCARE REALTY** 

#### SHEILA BALE

Managing Director +1 602 224 4454 sheila.bale@cushwake.com

#### **ERIKA ECKBLAD**

## **DESERT RIDGE**

#### MEDICAL CAMPUS



### Premier Medical Office Space for Lease

#### SHEILA BALE

Managing Director +1 602 224 4454 sheila.bale@cushwake.com

#### **ERIKA ECKBLAD**

Associate +1 602 224 4451 erika.eckblad@cushwake.com 20950 & 20940 NORTH TATUM BOULEVARD PHOENIX, AZ 85050



Building owned and managed by **HEALTHCARE REALTY** 

©2023 Cushman & Wakefield. All rights reserved. The information contained in this communication is strictly confidential. This information has been obtained from sources believed to be reliable but has not been verified. NO WARRANTY OR REPRESENTATION, EXPRESS OR IMPLIED, IS MADE AS TO