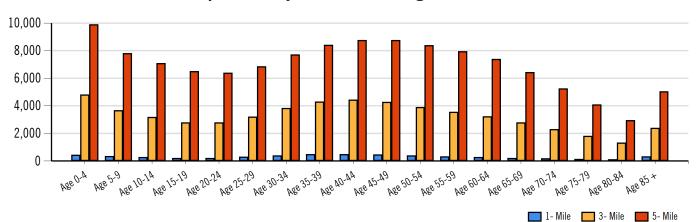

### Population by Distance and Age (2020)

### **Population**

| Distance | Male   | Female | Total   |
|----------|--------|--------|---------|
| 1- Mile  | 2,724  | 3,038  | 5,762   |
| 3- Mile  | 27,938 | 30,789 | 58,727  |
| 5- Mile  | 60,203 | 65,609 | 125,812 |