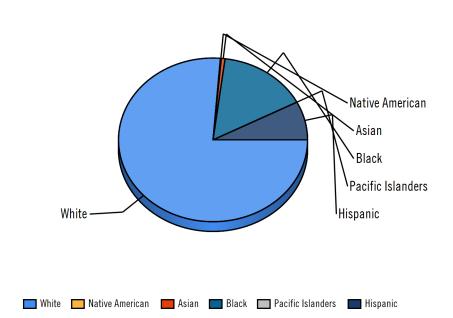

# **Demographic Report**



# 4514 Oleander Dr.

### **Population**

| Distance | Male   | Female | Total   |
|----------|--------|--------|---------|
| 1- Mile  | 2,724  | 3,038  | 5,762   |
| 3- Mile  | 27,938 | 30,789 | 58,727  |
| 5- Mile  | 60,203 | 65,609 | 125,812 |











### Population by Distance and Age (2020)



## **Ethnicity within 5 miles**



### **Employment by Distance**

| Distance | Employed | Unemployed | Unemployment Rate |
|----------|----------|------------|-------------------|
| 1-Mile   | 2,897    | 97         | 1.63 %            |
| 3-Mile   | 28,211   | 1,331      | 2.98 %            |
| 5-Mile   | 61,498   | 2,906      | 4.09 %            |











Berkshire Hathaway HomeServices Carolina Premier

1612 Military Cutoff Rd Ste200 Wilmington, NC 28403 | 910-256-0021

#### **Labor & Income**

|        | Agriculture | Mining | Construction | Manufacturing | Wholesale | Retail | Transportaion | Information | Professional | Utility | Hospitality | Pub-Admin | Other |
|--------|-------------|--------|--------------|---------------|-----------|--------|---------------|-------------|--------------|---------|------------