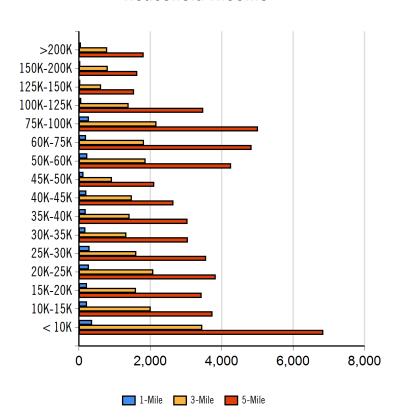

nformation | Professional | Utility | Hospitality | Pub-Admin | Other |
|--------|-------------|--------|--------------|---------------|-----------|--------|---------------|-------------|--------------|---------|-------------|-----------|-------|
| 1-Mile | 37          | 6      | 326          | 62            | 118       | 482    | 68            | 81          | 254          | 619     | 486         | 71        | 205   |
| 3-Mile | 138         | 103    | 2,188        | 1,281         | 847       | 2,931  | 761           | 765         | 3,012        | 7,119   | 4,827       | 705       | 2,722 |
| 5-Mile | 283         | 197    | 4,786        | 3,721         | 1,659     | 6,776  | 2,107         | 1,933       | 6,926        | 14,991  | 9,097       | 1,468     | 5,537 |

#### **Household Income**



| Radius | Median Household Income |
|--------|-------------------------|
| 1-Mile | \$34,210.50             |
| 3-Mile | \$48,992.67             |
| 5-Mile | \$49,015.06             |

| Radius | Average Household Income |
|--------|--------------------------|
| 1-Mile | \$45,920.50              |
| 3-Mile | \$57,635.63              |
| 5-Mile | \$57,930.71              |

| Radius | Aggregate Household Income |
|--------|----------------------------|
| 1-Mile | \$132,075,876.24           |
| 3-Mile | \$1,361,255,650.26         |
| 5-Mile | \$3,077,650,190.81         |

#### **Education**

|                  | 1-Mile | 3-mile | 5-mile |
|------------------|--------|--------|--------|
| Pop > 25         | 4,233  | 41,460 | 88,088 |
| High School Grad | 946    | 8,681  | 19,944 |
| Some C