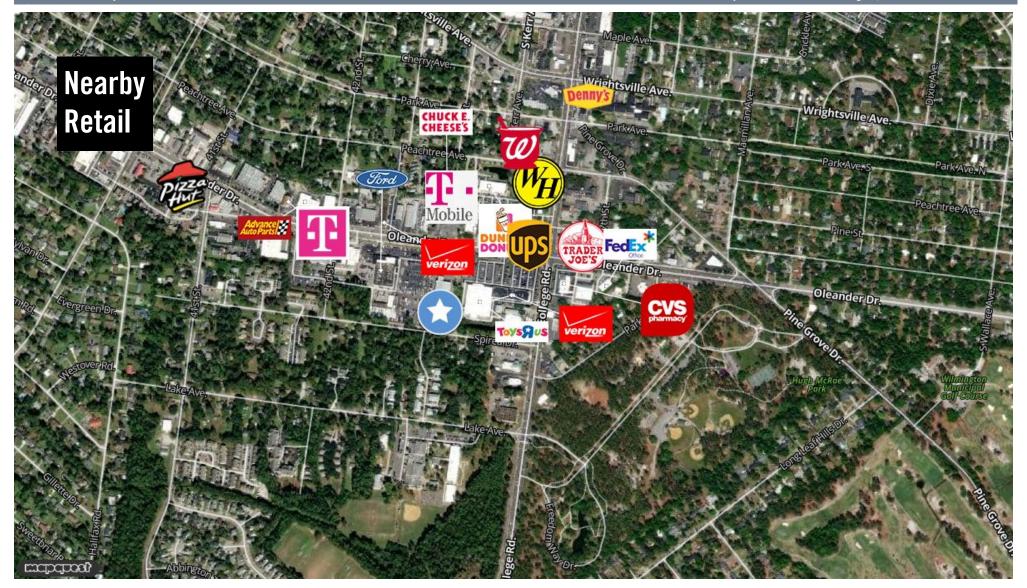

| 71,380     | 60,475 | 14.86 %  | 23,527              | 39,119 | 39,458 | 31,922            | 11,857 |  |
| 1-Mile   | 2023                 | 6,817      | 5,655  | 21.92 %  | 2,972               | 2,790  | 2,819  | 3,998             | 1,342  |  |
| 3-Mile   | 2023                 | 40,088     | 32,464 | 21.61 %  | 14,815              | 19,434 | 18,272 | 21,816            | 6,382  |  |
| 5-Mile   | 2023                 | 73,545     | 60,475 | 18.26 %  | 24,211              | 40,328 | 40,680 | 32,865            | 14,261 |  |
|          |                      |            |        |          |                     |        |        |                   |        |  |









Berkshire Hathaway HomeServices Carolina Premier

1612 Military Cutoff Rd Ste200 Wilmington, NC 28403 | 910-256-0021











# **Traffic Counts**



| South College Road | 1          | Oleander Drive      | 2          | Oleander Drive     | 3          | South College Road  | 4          | Parkway Drive      | 5          |
|--------------------|------------|---------------------|------------|--------------------|------------|---------------------|------------|--------------------|------------|
| Spirea Dr          |            | Oleander Dr         |            | Oleander Dr        |            | Peachtree Ave       |            | S College Rd       |            |
| Year: 2021         | 45,622 est | Year: 2021          | 26,070 est | Year: 2021         | 25,067 est | Year: 2021          | 44,619 est | Year: 2021         | 4,441 est  |
| Year: 2019         | 45,500     | Year: 2019          | 26,000     |