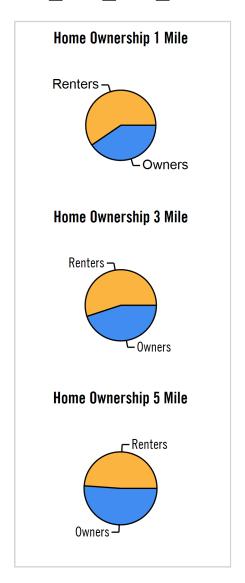

| Distance | Estimated Households |            |        | <u>S</u> | Housing Occupied By |        |        | Housing Occupancy |        |  |
|----------|----------------------|------------|--------|----------|---------------------|--------|--------|-------------------|--------|--|
|          | Year                 | Projection | 2018   | Change   | 1 Person            | Family | Owner  | Renter            | Vacant |  |
| 1-Mile   | 2020                 | 6,623      | 5,655  | 18.12 %  | 2,885               | 2,715  | 2,753  | 3,870             | 1,139  |  |
| 3-Mile   | 2020                 | 38,863     | 32,464 | 17.76 %  | 14,374              | 18,841 | 17,781 | 21,082            | 5,065  |  |
| 5-Mile   | 2020                 | 71,380     | 60,475 | 14.86 %  | 23,527              | 39,119 | 39,458 | 31,922            | 11,857 |  |
| 1-Mile   | 2023                 | 6,817      | 5,655  | 21.92 %  | 2,972               | 2,790  | 2,819  | 3,998             | 1,342  |  |
| 3-Mile   | 2023                 | 40,088     | 32,464 | 21.61 %  | 14,815              | 19,434 | 18,272 | 21,816            | 6,382  |  |
| 5-Mile   | 2023                 | 73,545     | 60,475 | 18.26 %  | 24,211              | 40,328 | 40,680 | 32,865            | 14,261 |  |
|          |                      |            |        |          |                     |        |        |                   |        |  |