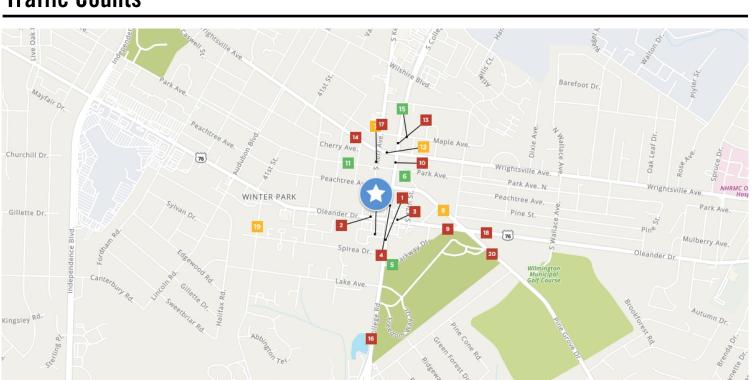

# **Traffic Counts**

| South College Road | 1          | Oleander Drive      | 2          | Oleander Drive     | 3          | South College Road  | 4          | Parkway Drive      | 5          |
|--------------------|------------|---------------------|------------|--------------------|------------|---------------------|------------|--------------------|------------|
| Spirea Dr          |            | Oleander Dr         |            | Oleander Dr        |            | Peachtree Ave       |            | S College Rd       |            |
| Year: 2021         | 45,622 est | Year: 2021          | 26,070 est | Year: 2021         | 25,067 est | Year: 2021          | 44,619 est | Year: 2021         | 4,441 est  |
| Year: 2019         | 45,500     | Year: 2019          | 26,000     | Year: 2019         | 25,000     | Year: 2019          | 44,500     | Year: 2019         | 4,600      |
|                    |            |                     |            |                    |            |                     |            | Year: 2009         | 3,900      |
| Pine Grove Drive   | 6          | South 45th Street   | 7          | Pine Grove Drive   | 8          | Oleander Drive      | 9          | South College Road | 10         |
| Park Ave           |            | Park Ave            |            | S Treadwell St     |            | Macmillan Ave       |            | PkAve              |            |
| Year: 2021         | 1,699 est  | Year: 2021          | 8,333 est  | Year: 2021         | 9,236 est  | Year: 2021          | 29,579 est | Year: 2021         | 45,121 est |
| Year: 2019         | 1,700      | Year: 2019          | 8,300      | Year: 2019         | 9,200      | Year: 2019          | 29,500     | Year: 2019         | 45,000     |
| Park Avenue        | 11         | Wrightsville Avenue | 12         | South College Road | 13         | Wrightsville Avenue | 14         | Maple Avenue       | 15         |
| S 44th St          |            | Pine Grove Dr       |            | Wrightsville Ave   |            | S 44th St           |            | 48th St            |            |
| Year: 2021         | 1,086 est  | Year: 2021          | 9,537 est  | Year: 2021         | 45,836 est | Year: 2021          | 12,549 est | Year: 2021         | 1,887 est  |
| Year: 2019         | 1,100      | Year: 2019          | 9,500      | Year: 2019         | 46,000     | Year: 2019          | 12,500     | Year: 2019         | 3,300      |
| Year: 2009         | 1,100      |                     |            | Year: 2009         | 43,000     |                     |            | Year: 2009         | 1,700      |
| South College Road | 16         | South Kerr Avenue   | 17         | Oleander Drive     | 18         | South 41st Street   | 19         | Pine Grove Drive   | 20         |
| Parkwood Dr        |            | Maple Ave           |            | Pine Grove Dr      |            | Spirea Dr           |            | Long Leaf Hills Dr |            |
| Year: 2021         | 46,139 est | Year: 2021          | 13,622 est | Year: 2021         | 34,690 est | Year: 2021          | 7,630 est  | Year: 2021         | 16,565 est |
| Year: 2019         | 46,000     | Year: 2019          | 13,500     | Year: 2019         | 35,000     | Year: 2019          | 7,600      | Year: 2019         | 16,500     |
|                    |            | Year: 2009          | 13,000     | Year: 2009         | 33,000     |                     |            |                    |            |