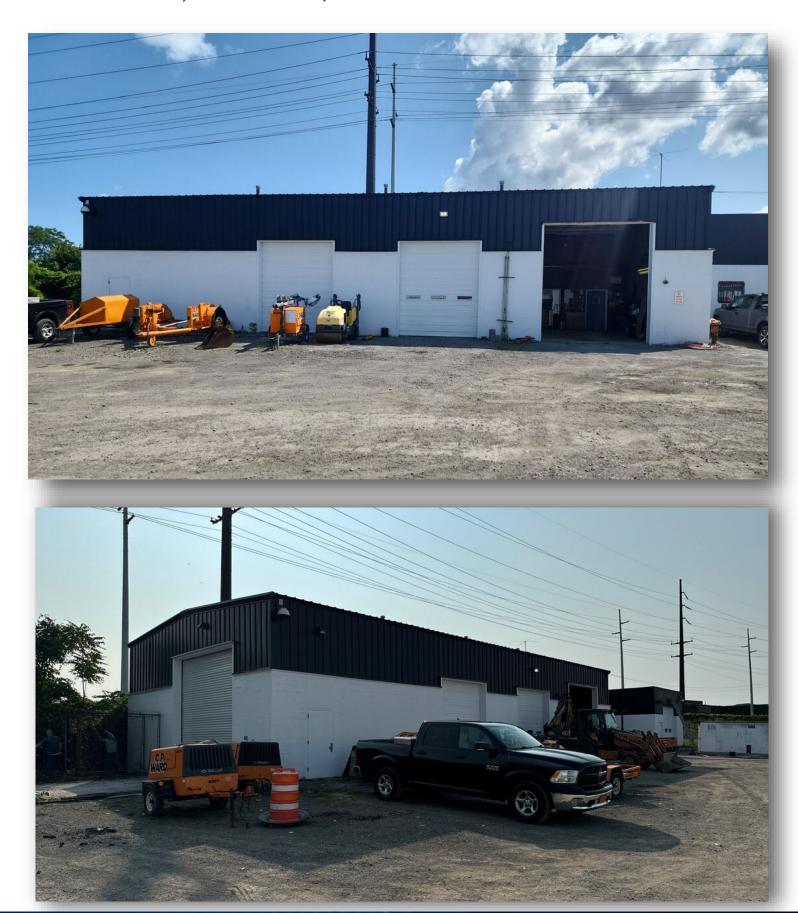

#### PROPERTY DETAILS

| Building SF: | <br>11,200   |
|--------------|--------------|
| Drive-Ins:   | <br>3 Doors  |
| Parcel:      | <br>2.9 AC   |
| Zoning:      | <br>I        |
| Parking:     | <br>45 Spots |
| Year Built:  | <br>1960     |

### **PROPERTY SUMMARY**

Discover a prime commercial opportunity in the heart of Rochester, NY! This expansive property boasts a generous 11,200 square foot building, featuring three convenient drive-in doors, all nestled on a sprawling 2.9 acre lot. Built in 1960, this property is zoned I, making it ideal for a variety of industrial and commercial uses. With an impressive 45 parking spots, accommodating both staff and clientele is a breeze. Located for maximum convenience, the property offers easy access to I-490 and I-390, ensuring seamless transportation