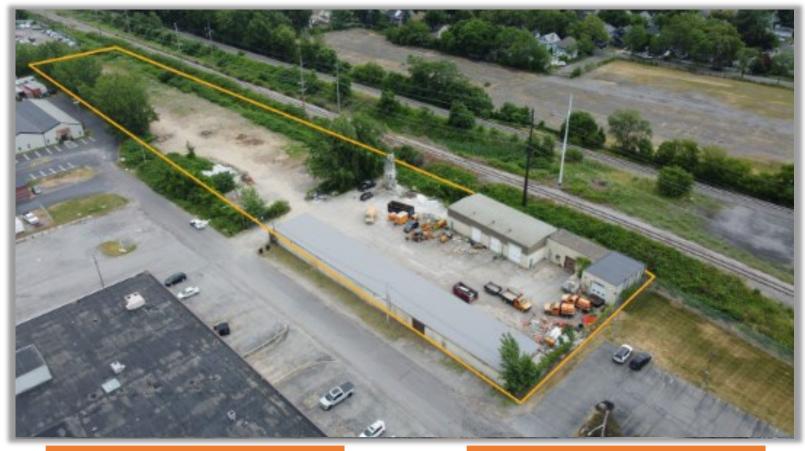

#### PROPERTY DETAILS

| Building SF: | <br>11,200   |
|--------------|--------------|
| Drive-Ins:   | <br>3 Doors  |
| Parcel:      | <br>2.9 AC   |
| Zoning:      | <br>I        |
| Parking:     | <br>45 Spots |
| Year Built:  | <br>1960     |

### **PROPERTY SUMMARY**

Discover a prime commercial opportunity in the heart of Rochester, NY! This expansive property boasts a generous 11,200 square foot building, featuring three convenient drive-in doors, all nestled on a sprawling 2.9 acre lot. Built in 1960, this property is zoned I, making it ideal for a variety of industrial and commercial uses. With an impressive 45 parking spots, accommodating both staff and clientele is a breeze. Located for maximum convenience, the property offers easy access to I-490 and I-390, ensuring seamless transportation