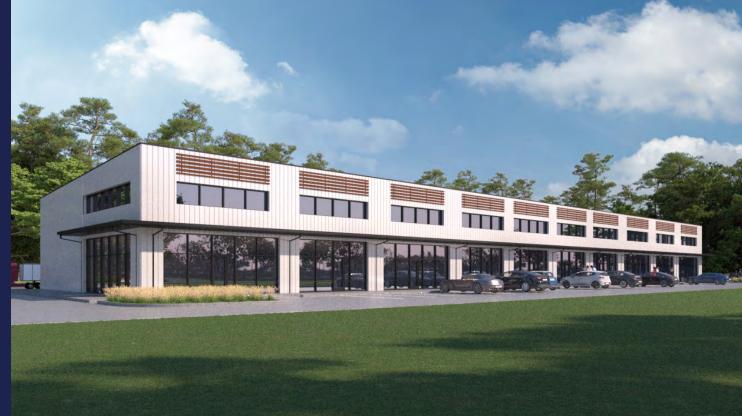

## NEWCOR

99 TEXAS

The

ACCEPTED IN

Tomball 249

TEXAS

**New Construction: Q1 2025 Delivery Uses:** Retail Showrooms, Offices, Light 45 Augusta Woods Flex Warehouse

Lease Rate: Contact Broker to Discuss

**Augusta Woods Flex Development** 

Proposed Class A Flex: 20,475 SF

## Features:

- Suites from 1,875 SF 10,000 SF
- **Rear Access Overhead Doors**

**Rob Banzhaf** rob@newcorcre.com 281.210.0093

**Newcor Commercial Real Estate** 281.210.3090 newcorcre.com

**Augusta Woods Flex** 