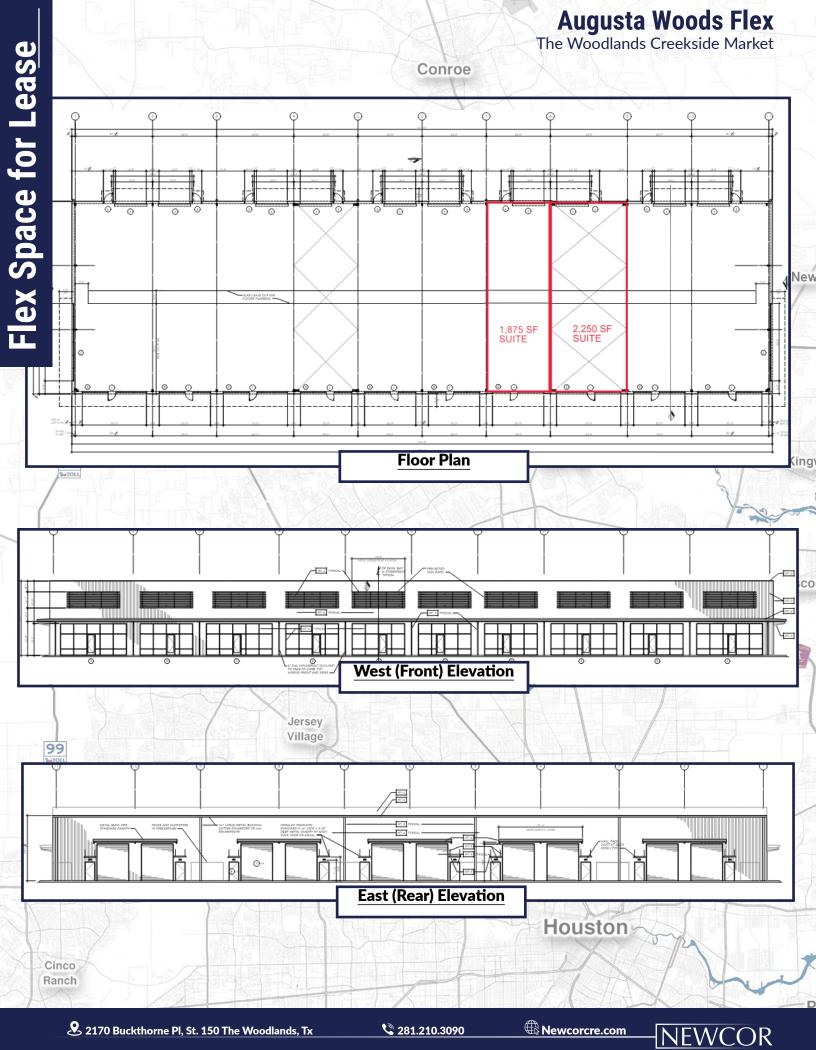

**Augusta Woods Flex Development** 

Proposed Class A Flex: 20,475 SF

## Features:

- Suites from 1,875 SF 10,000 SF
- **Rear Access Overhead Doors**

**Rob Banzhaf** rob@newcorcre.com 281.210.0093

**Newcor Commercial Real Estate** 281.210.3090 newcorcre.com

**Augusta Woods Flex** 