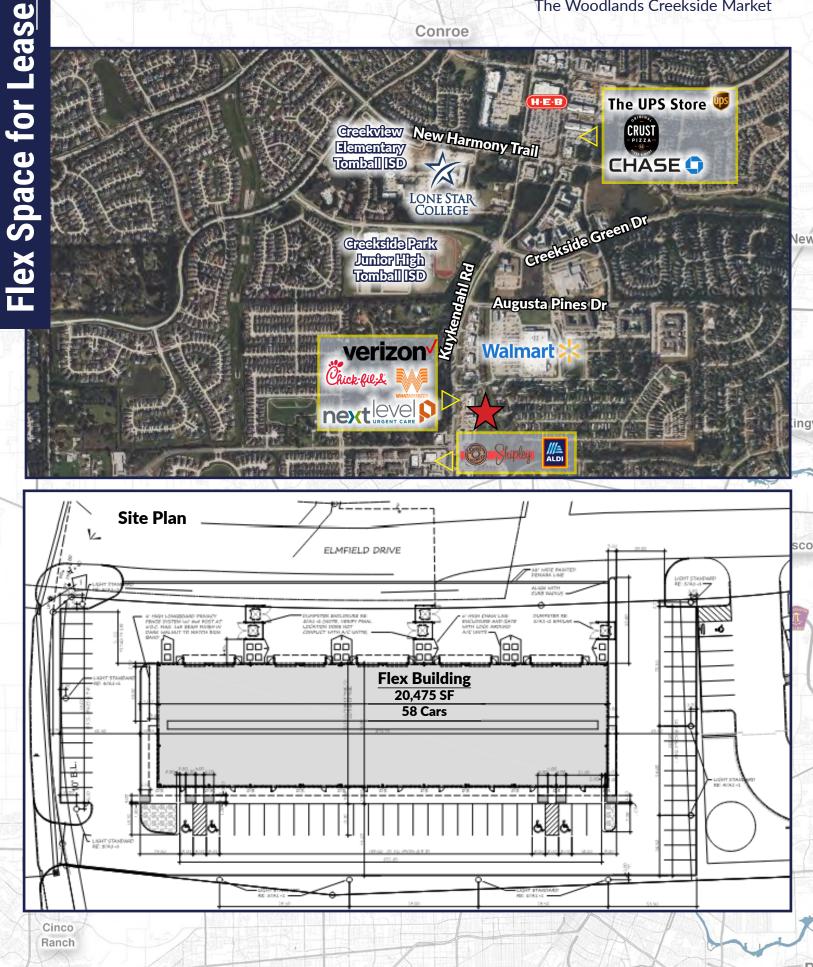

## Kuykendahl and Timbercrest Village Augusta Pines/The Woodlands Creekside Market

**Augusta Woods Flex Development** 

Proposed Class A Flex: 20,475 SF