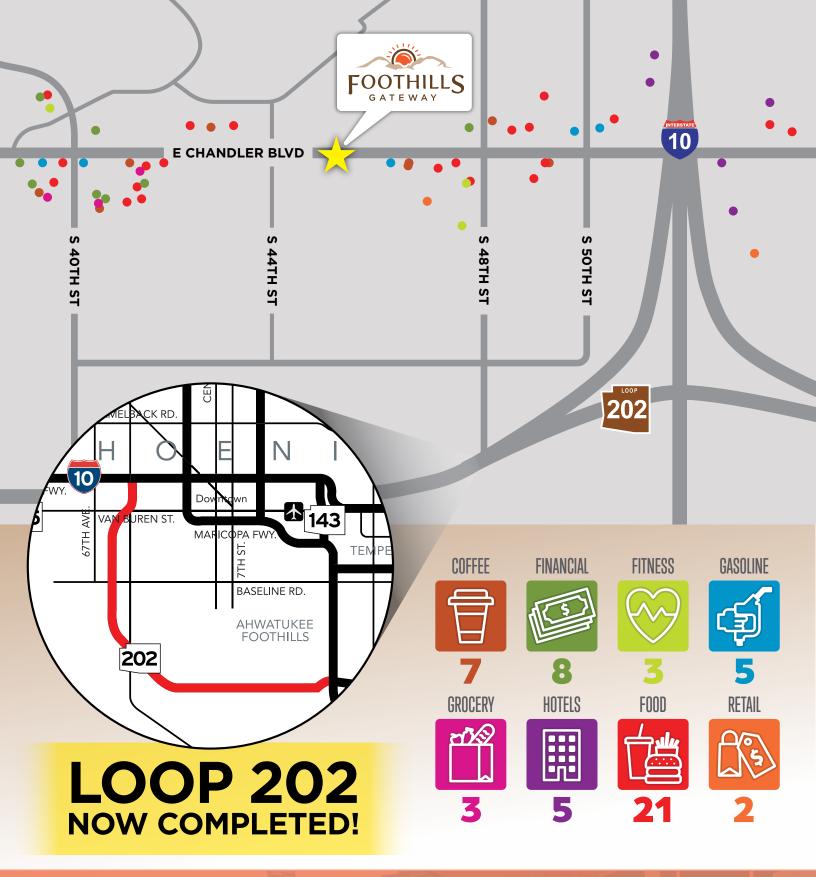

## A MULTI-TENANT OFFICE PROPERTY LOCATED IN THE PRESTIGIOUS SOUTHEAST VALLEY OF METRO PHOENIX

4505 EAST CHANDLER BOULEVARD IN PHOENIX, AZ

## **PROPERTY HIGHLIGHTS**

**45th Street** 

**MICHAEL CRYSTAL** +602 229 5857

JOE VALE +602 229 5856

**TARRYN FOUNTAIN** +602 229 5851 michael.crystal@cushwake.com joe.vale@cushwake.com tarryn.fountain@cushwake.com