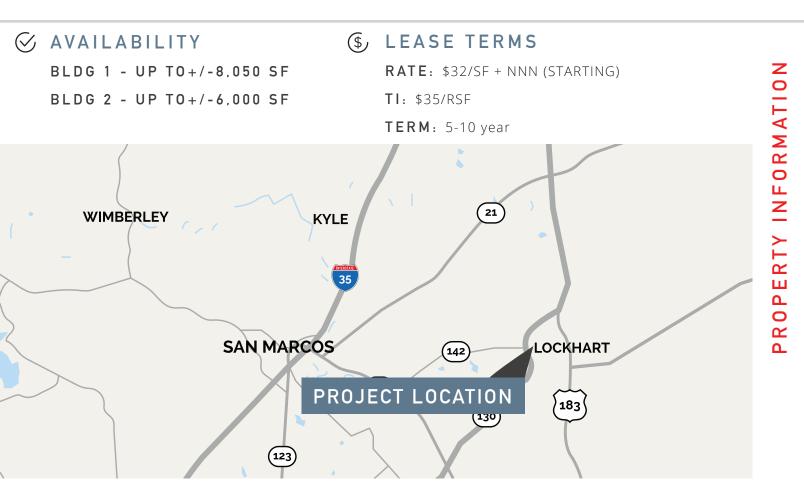

#### LOCATION

- High Visibility at NEC of TX 130 and W San Antonio St.
- Hard Corner at major thoroughfare
- Near new development corridor in Lockhart