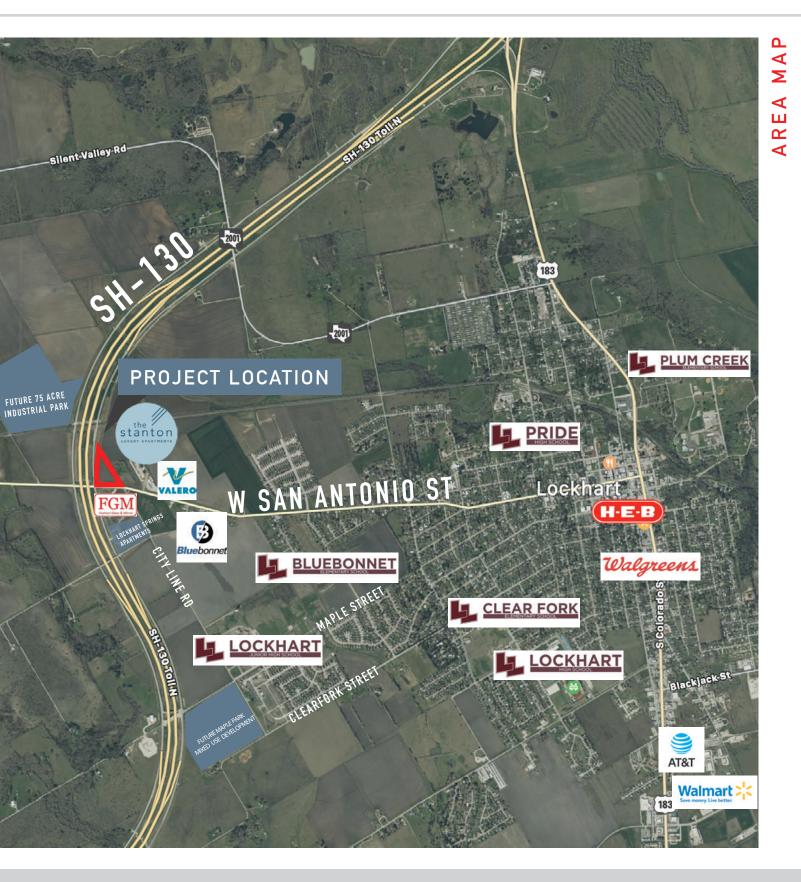

#### LOCATION

- High Visibility at NEC of TX 130 and W San Antonio St.
- Hard Corner at major thoroughfare
- Near new development corridor in Lockhart