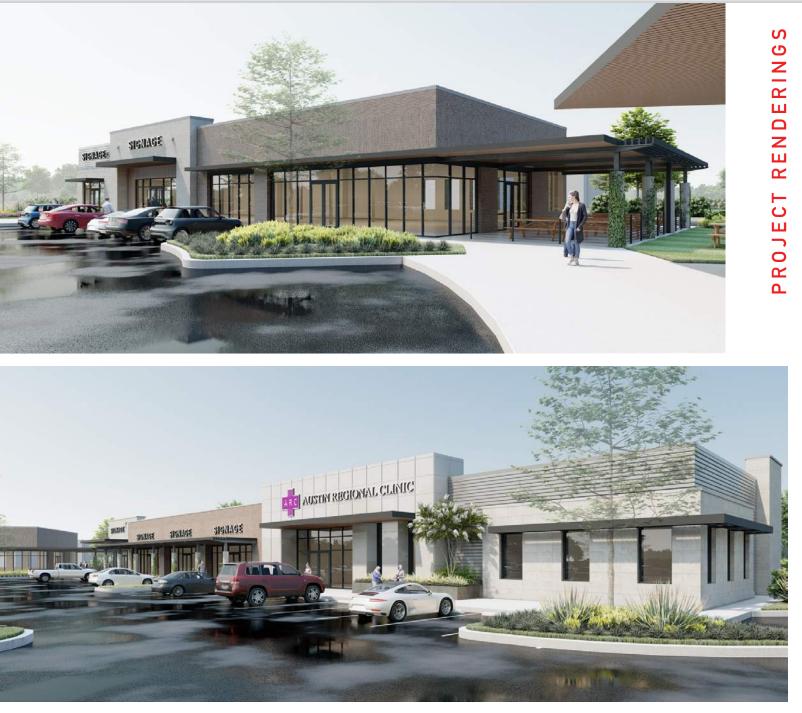

#### BUILDING

- Anchored by Austin Regional Clinic
- Deliver Date Q2 2024
- Parking Ratio 1:200 square feet