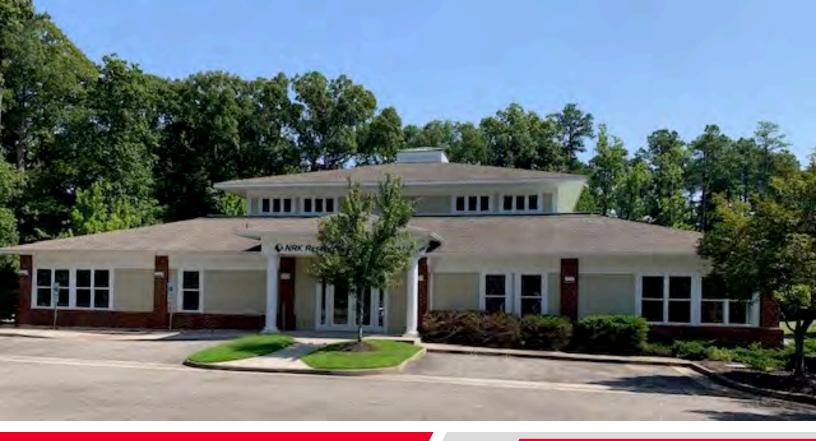

## 438 McLaws Circle

Williamsburg, VA 23185

### **PROPERTY HIGHLIGHTS**

- Suite 100 (7,000 SF) and Suite 101 (3,000 SF) available
- Suites can be combined for a total of 10,000 SF
- Stand-alone building for lease: \$17.50/SF, Modified Gross
- Offering a functional floor plan design with a combination of large private offices and collaboration area
- · A bright space with high ceiling and generous natural light
- Unique feature of a dock-high loading available at the rear of the building
- Located with close proximity to Kingsmill Golf Resort, Riverside Doctor's Hospital and Quarterpath Mixed-Use Development
- Less than 2 miles from I-64 at Exit #242
- Exterior building signage available