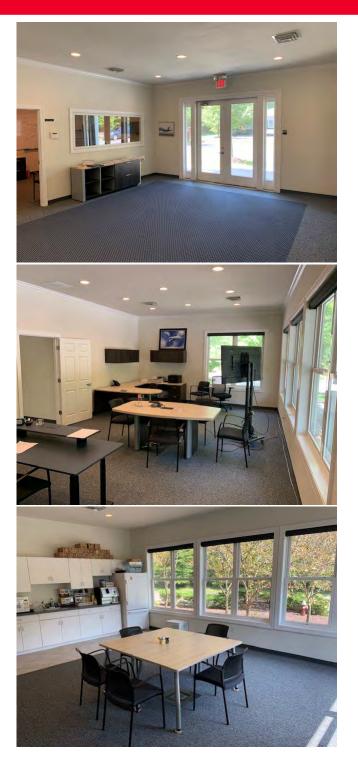

### **PROPERTY HIGHLIGHTS**

- Suite 100 (7,000 SF) and Suite 101 (3,000 SF) available
- Suites can be combined for a total of 10,000 SF
- Stand-alone building for lease: \$17.50/SF, Modified Gross
- Offering a functional floor plan design with a combination of large private offices and collaboration area
- · A bright space with high ceiling and generous natural light
- Unique feature of a dock-high loading available at the rear of the building
- Located with close proximity to Kingsmill Golf Resort, Riverside Doctor's Hospital and Quarterpath Mixed-Use Development
- Less than 2 miles from I-64 at Exit #242
- Exterior building signage available