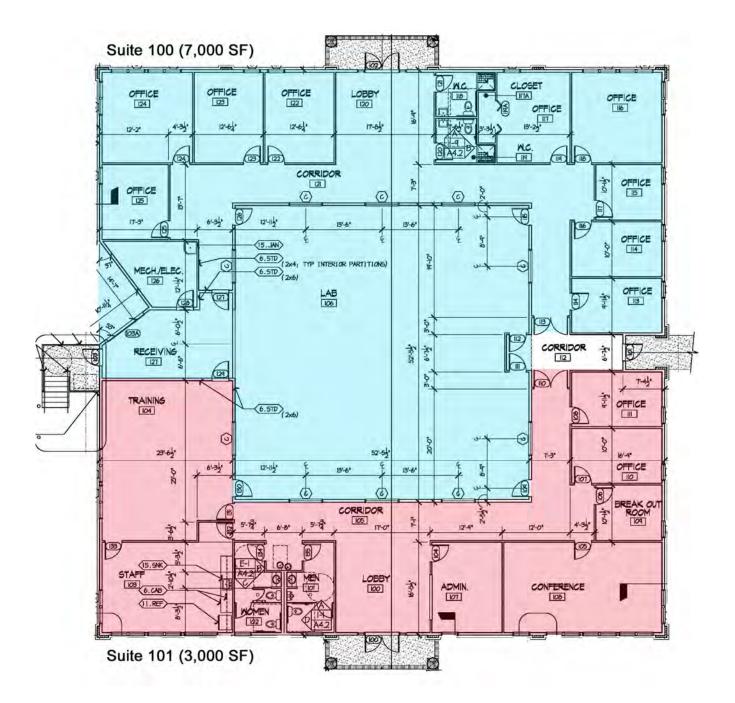

### **PROPERTY HIGHLIGHTS**

- Suite 100 (7,000 SF) and Suite 101 (3,000 SF) available
- Suites can be combined for a total of 10,000 SF
- Stand-alone building for lease: \$17.50/SF, Modified Gross
- Offering a functional floor plan design with a combination of large private offices and collaboration area
- · A bright space with high ceiling and generous natural light
- Unique feature of a dock-high loading available at the rear of the building
- Located with close proximity to Kingsmill Golf Resort, Riverside Doctor's Hospital and Quarterpath Mixed-Use Development
- Less than 2 miles from I-64 at Exit #242
- Exterior building signage available

#### SITE PLAN

Independently Owned and Operated / A Member of the Cushman & Wakefield Alliance