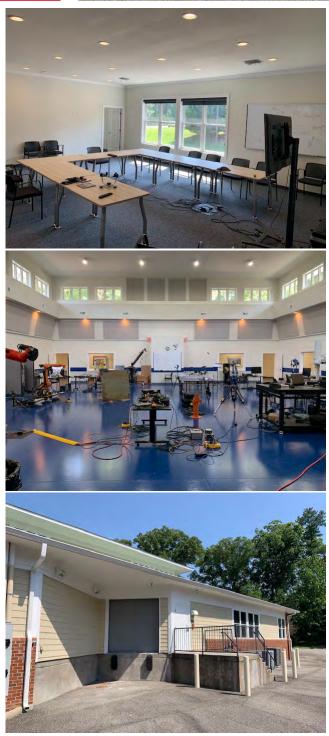

### **PROPERTY HIGHLIGHTS**

- Suite 100 (7,000 SF) and Suite 101 (3,000 SF) available
- Suites can be combined for a total of 10,000 SF
- Stand-alone building for lease: \$17.50/SF, Modified Gross
- Offering a functional floor plan design with a combination of large private offices and collaboration area
- · A bright space with high ceiling and generous natural light
- Unique feature of a dock-high loading available at the rear of the building
- Located with close proximity to Kingsmill Golf Resort, Riverside Doctor's Hospital and Quarterpath Mixed-Use Development
- Less than 2 miles from I-64 at Exit #242
- Exterior building signage available

# **438 McLaws Circle**

### Williamsburg, VA 23185

Independently Owned and Operated / A Member of the Cushman & Wakefield Alliance