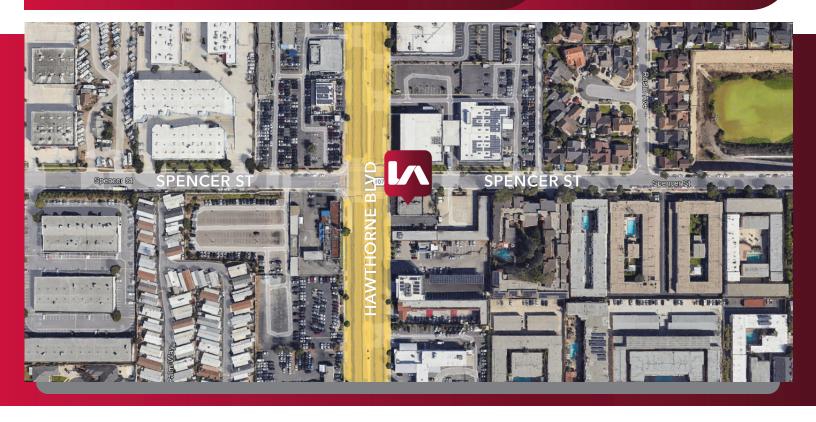

### **PROPERTY DETAILS**

- \$2.20/SF/MO Plus NNN
- Lease Term is 3 to 10 years
- Free standing building located at signalized intersection with excellent signage and frontage along Hawthorne Blvd
- Excellent for furniture, computer and all types of retail use
- Situated between 2 regional malls: Del Amo Fashion Mall and South Bay Galleria
- Strong population with over 232,600 within 3 miles
- Convenient access to the 405, 91, 110 and I-105 Freeways

| TRAFFIC COUNT               | CARS PER DAY |  |
|-----------------------------|--------------|--|
| Hawthorne Blvd @ Spencer St | ± 65,620     |  |
| Spencer St @ Hawthorne Blvd | ± 3,996      |  |

\*Source: Costar 2023