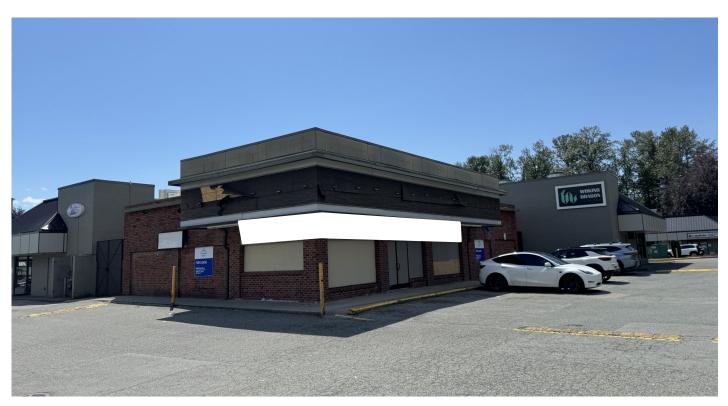

# **1198 Lansdowne Drive, Coquitlam** 2,671sq ft

For more information, please contact

#### LOCATION

The Property is located on the corner of Guildford Way and Lansdowne Drive and is a short walk from three schools: Gleneagle Secondary School, Scott Creek Middle School and Eagle Ridge Elementary school. Eagle Ridge Plaza features all the local amenities -- close proximity to parks, and schools. Additionally, because it borders Port Moody, the Property's tenants benefits from the perks of having both cities as part of their clientele.

#### **OPPORTUNITY**

The unit is 2,671 sqft with open concept and 1 washroom and ample parking.

| RENT         |                             | ZONING                                                                                 |
|--------------|-----------------------------|----------------------------------------------------------------------------------------|
| Base Rate    | \$45.00 psf per annum       | C2 General Commercial                                                                  |
| Op Cost Rate | \$18.00 psf per annum       | This zone provides for a wide range of general commer-                                 |
| Total Rent   | \$14,523.56 + GST per month | cial uses including mixed use commercial businesses.<br>Ask Agent for further details. |