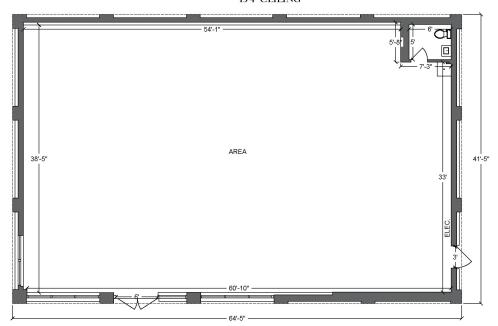

#### **OPPORTUNITY**

The unit is 2,671 sqft with open concept and 1 washroom and ample parking.

| RENT         |                             | ZONING                                                                                 |
|--------------|-----------------------------|----------------------------------------------------------------------------------------|
| Base Rate    | \$45.00 psf per annum       | C2 General Commercial                                                                  |
| Op Cost Rate | \$18.00 psf per annum       | This zone provides for a wide range of general commer-                                 |
| Total Rent   | \$14,523.56 + GST per month | cial uses including mixed use commercial businesses.<br>Ask Agent for further details. |

#### 1198 LANSDOWNE DRIVE, COQUITLAM 2670.83 SQ. FT. 13'4" CEILING

Realty