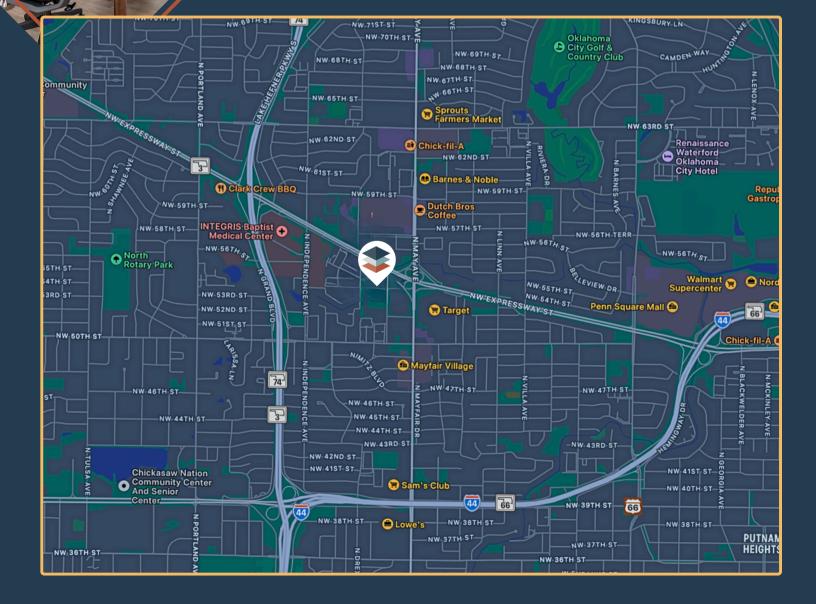

3030 NW Expressway Suite 300 Oklahoma City, OK 73112

# Area Amenities

- Penn Square Mall
- Hilton Garden Inn
- Embassy Suites
- Cheesecake Factory
- Clark Crew BBQ
- Hefner Park