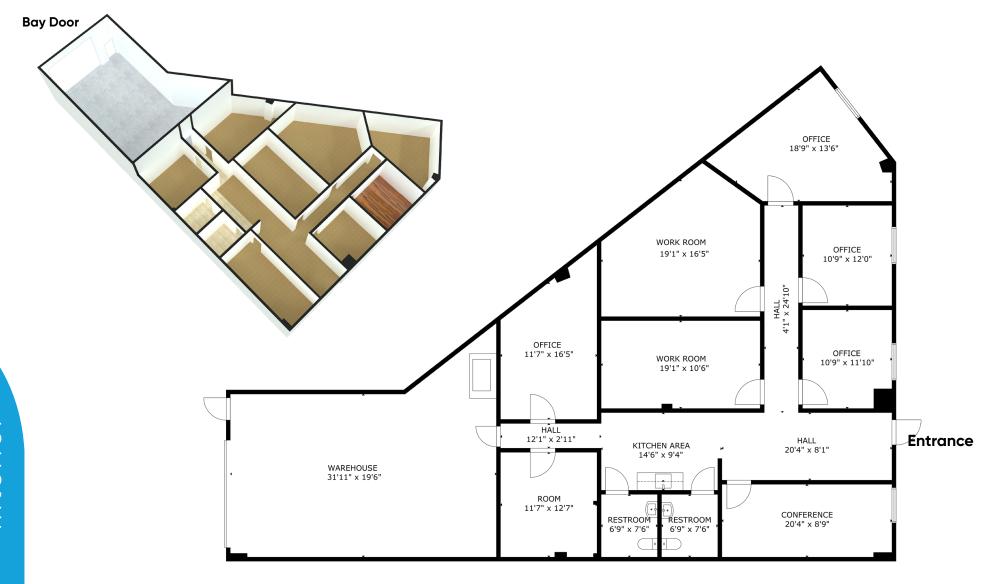

n

940 w oakland ave, Suite a7 oakland, fl 34787

patrick goetz vice president (407) 734.7210 pat@BBDRE.com





### highlights

Located just off West Colonial Drive and next to the West Orange Trail

- available immediately
- · warehouse with built-out office
- · amenities Include: large conference room, open work area, and restroom
- built in 2004
- · building signage
- clear height: 16' 18'
- loading: one grade-level 12' x 12'
- fire safety
- three phase power



250 N. Orange Ave., Ste. 1500 Orlando, FL 32801 + (407) 426.7702 www.BBDRE.com

This offer is subject to errors, omissions, prior sale or withdrawal without notice



## property aerial



for more information, contact patrick goetz vice president (407) 734.7210 pat@BBDRE.com

## interior photos









# suite a7 | 3,035 sf





location map

#### demographics

| Radius | Population | HH Income | Businesses | Employees |
|--------|------------|-----------|------------|-----------|
| 1-Mile | 2,967      | \$102,198 | 102        | 666       |
| 2-Mile | 22,114     | \$99,567  | 720        | 4,890     |
| 3-Mile | 85,545     | \$92,933  | 3,204      | 25,026    |