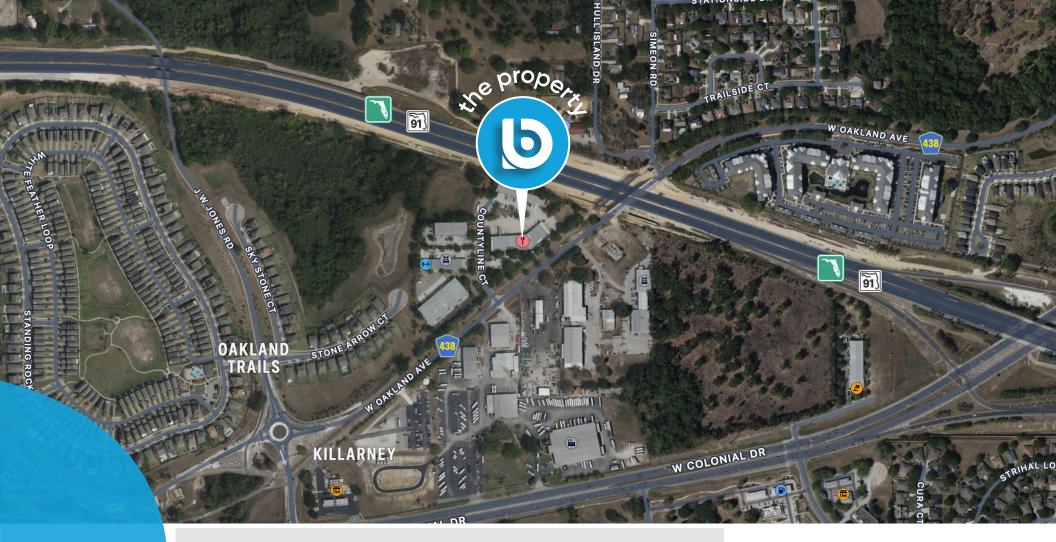

office/warehouse for LEASE

3,035sf

\$15.75/sf nnn

+ warehouse with private office

+ newly renovated

**+ Bulding:** 26,577 SF

**+ Primary:** industrial

+ Parking: ample

ne span

940 w oakland ave, Suite a7 oakland, fl 34787

patrick goetz vice president (407) 734.7210 pat@BBDRE.com





### highlights

Located just off West Colonial Drive and next to the West Orange Trail

- available immediately
- · warehouse with built-out office
- · amenities Include: large conference room, open work area, and restroom
- built in 2004
- · building signage
- clear height: 16' 18'
- loading: one grade-level 12' x 12'
- fire safety
- three phase power



250 N. Orange Ave., Ste. 1500 Orlando, FL 32801 + (407) 426.7702 www.BBDRE.com

This offer is subject to errors, omissions, prior sale or withdrawal without notice



## property aerial



for more information, contact patrick goetz vice president (407) 734.7210 pat@BBDRE.com

## interior photos









# suite a7 | 3,035 sf





location map

#### demographics

| Radius | Population | HH Income | Businesses | Employees |
|--------|---