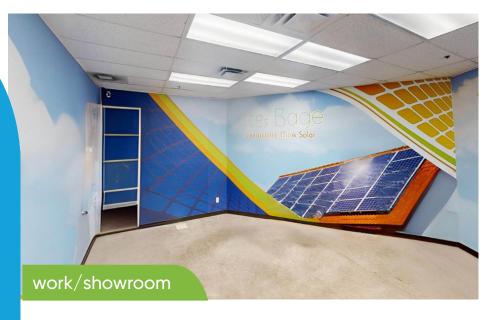

l

+ Parking: ample

ne span

940 w oakland ave, Suite a7 oakland, fl 34787

patrick goetz vice president (407) 734.7210 pat@BBDRE.com





### highlights

Located just off West Colonial Drive and next to the West Orange Trail

- available immediately
- · warehouse with built-out office
- · amenities Include: large conference room, open work area, and restroom
- built in 2004
- · building signage
- clear height: 16' 18'
- loading: one grade-level 12' x 12'
- fire safety
- three phase power



250 N. Orange Ave., Ste. 1500 Orlando, FL 32801 + (407) 426.7702 www.BBDRE.com

This offer is subject to errors, omissions, prior sale or withdrawal without notice



## property aerial



for more information, contact patrick goetz vice president (407) 734.7210 pat@BBDRE.com

## interior photos









# suite a7 | 3,035 sf





location map

#### demographics

| Radius | Population | HH Income | Businesses | Employees |
|--------|------------|-----------|------------|-----------|
| 1-Mile | 2,967      | \$102,198 | 102        | 666       |
| 2-Mile | 22,114     | \$99,567  | 720        | 4,890     |
| 3-Mile | 85,545     | \$92,933  | 3,204      | 25,026    |