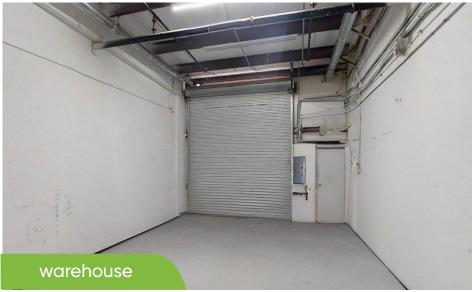

+ Parking: ample

ne span

940 w oakland ave, Suite a7 oakland, fl 34787

patrick goetz vice president (407) 734.7210 pat@BBDRE.com





### highlights

Located just off West Colonial Drive and next to the West Orange Trail

- available immediately
- · warehouse with built-out office
- · amenities Include: large conference room, open work area, and restroom
- built in 2004
- · building signage
- clear height: 16' 18'
- loading: one grade-level 12' x 12'
- fire safety
- three phase power



250 N. Orange Ave., Ste. 1500 Orlando, FL 32801 + (407) 426.7702 www.BBDRE.com

This offer is subject to errors, omissions, prior sale or withdrawal without notice



## property aerial



for more information, contact patrick goetz vice president (407) 734.7210 pat@BBDRE.com

## interior photos









# suite a7 | 3,035 sf





location map

#### demographics

| Radius | Population | HH Income | Businesses | Employees |
|--------|------------|-----------|------------|-----------|
| 1-Mile | 2,967      | \$102,198 | 102        | 666       |
| 2-Mile | 22,114     | \$99,567  | 720        | 4,890     |
| 3-Mile | 85,545     | \$92,933  | 3,204      | 25,026    |