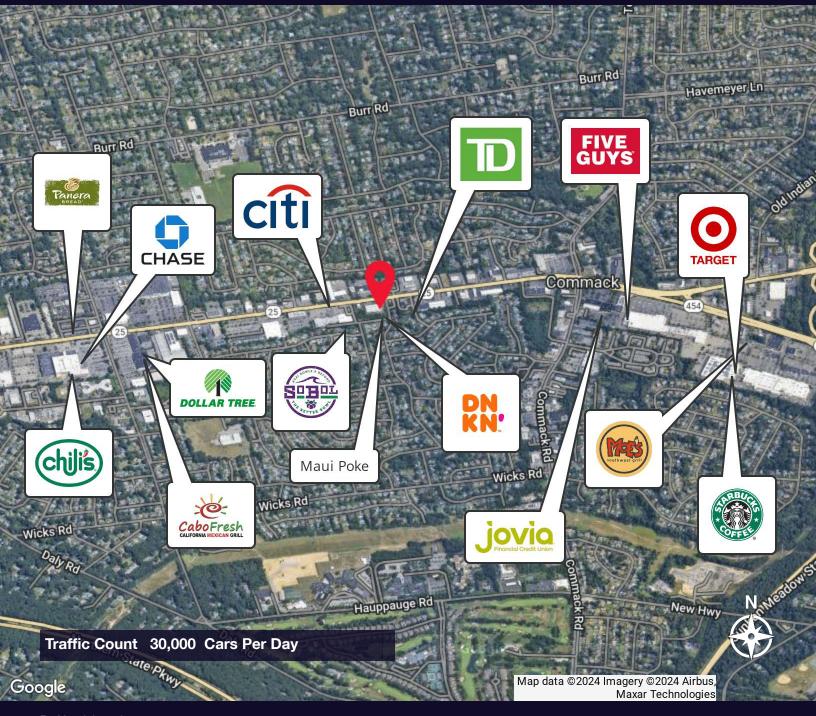

#### **Property Overview**

Douglas Elliman Commercial is pleased to offer for lease the property 6160-6168 Jericho Tpk., Commack. Thousands of cars pass this location daily for maximum exposure. This strip center is centrally located, ample parking and three means of egress. The center is home to Beach Bum Tanning, Dunkin Donuts , JD Thomas Salon, Bijou Nails, Maui Poke Bowl, I-Fix Screens, Venom Smoke Shop.

#### **Property Highlights**

- HEAVILY TRAVELED JERICHO TPK
- MULTI TENANTED STRIP
- AMPLE PARKING
- HIGH VISIBILITY