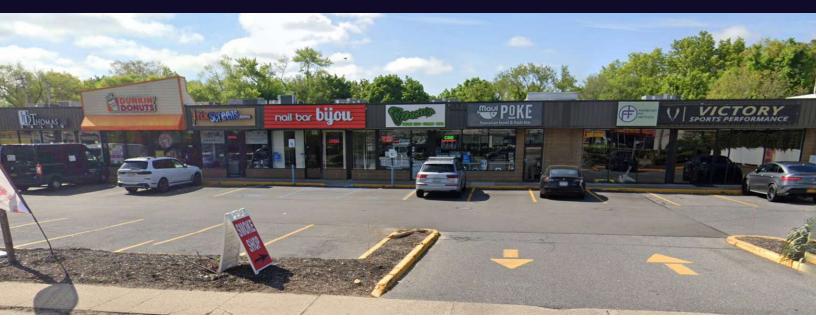

#### **Property Overview**

Douglas Elliman Commercial is pleased to offer for lease the property 6160-6168 Jericho Tpk., Commack. Thousands of cars pass this location daily for maximum exposure. This strip center is centrally located, ample parking and three means of egress. The center is home to Beach Bum Tanning, Dunkin Donuts , JD Thomas Salon, Bijou Nails, Maui Poke Bowl, I-Fix Screens, Venom Smoke Shop.

#### **Property Highlights**

- HEAVILY TRAVELED JERICHO TPK
- MULTI TENANTED STRIP
- AMPLE PARKING
- HIGH VISIBILITY