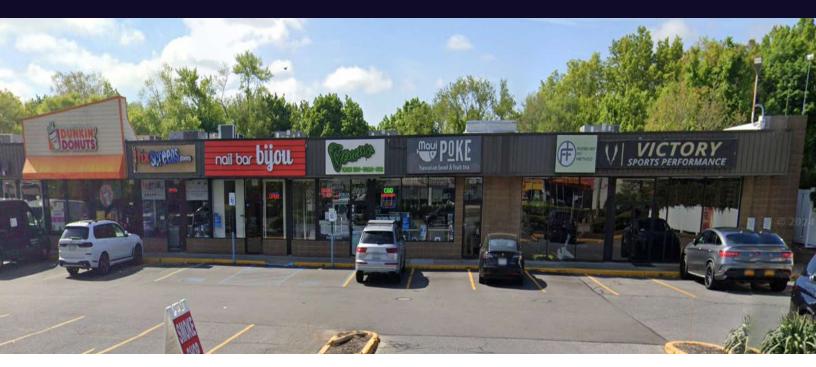

#### **Property Overview**

Douglas Elliman Commercial is pleased to offer for lease the property 6160-6168 Jericho Tpk., Commack. Thousands of cars pass this location daily for maximum exposure. This strip center is centrally located, ample parking and three means of egress. The center is home to Beach Bum Tanning, Dunkin Donuts , JD Thomas Salon, Bijou Nails, Maui Poke Bowl, I-Fix Screens, Venom Smoke Shop.

#### **Property Highlights**

- HEAVILY TRAVELED JERICHO TPK
- MULTI TENANTED STRIP
- AMPLE PARKING
- HIGH VISIBILITY