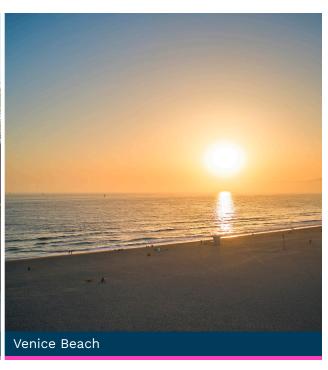

## 78 Market Street, Venice

Incredible PRIME Venice location - 1/2 block from the beach

Approved Alcohol CUB

New construction located on a high-visibility corner

Part of a vibrant collective of an amazing Venice community

### **Description**

Welcome to 78 Market Street, a warm and modern architectural masterpiece that offers an unparalleled dining experience. This newly constructed restaurant space with an approved alcohol CUB is in the heart of a PRIME Venice neighborhood, just half 1/2 block from the beach! Newly built from the ground up, this 4,600+ sq. ft. property sits on a high-visibility corner, directly across from the buzzworthy Neuhouse and amongst some of the most popular hotspots in LA - it is simply the perfect location for your restaurant. Outfitted with a blend of natural elements and glass that allow for an abundance of natural light and views, this incredibly curated space was built using top-quality materials and is ready for you to create the ultimate dining experience for your guests. Each floor has a fabulous indoor/outdoor flow for al fresco dining and enjoyment of the beautiful SoCal ambiance and ocean breeze. The 2-story space features a downstairs courtyard/eating space and a 2nd story private balcony that provides flexibility for additional dining, lounge areas, and private parties. You'll find 14' ceilings on the 1st floor and a 10' ceiling on the 2nd floor, two 10-ton HVAC units, all new systems throughout, an elevator, a private dining room for parties or VIP guests, and some parking! This incredible location has undisputed high visibility frontage and a 97 walk score. Venice is one of the most toured destinations in LA, which means your restaurant will have access to many tourists and locals alike. \*\*This is a NNN lease; NNN expenses are an estimated \$3,700 per month.\*\*