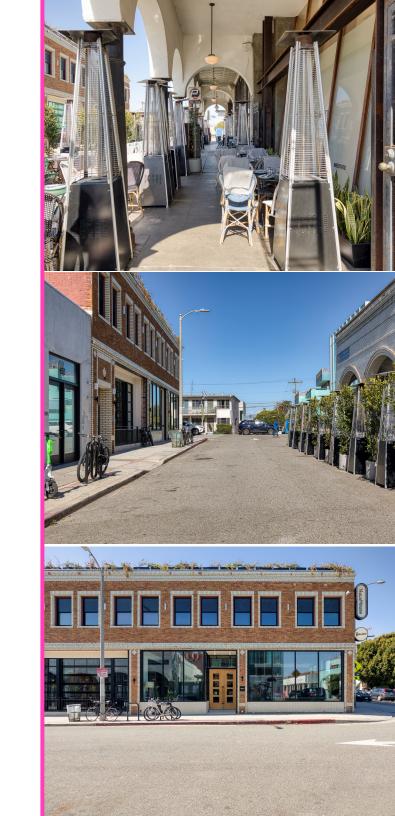

## 78 Market Street, Venice

Incredible PRIME Venice location - 1/2 block from the beach

Approved Alcohol CUB

New construction located on a high-visibility corner

Part of a vibrant collective of an amazing Venice community

### **Description**

Welcome to 78 Market Street, a warm and modern architectural masterpiece that offers an unparalleled dining experience. This newly constructed restaurant space with an approved alcohol CUB is in the heart of a PRIME Venice neighborhood, just half 1/2 block from the beach! Newly built from the ground up, this 4,600+ sq. ft. property sits on a high-visibility corner, directly across from the buzzworthy Neuhouse and amongst some of the most popular hotspots in LA - it is simply the perfect location for your restaurant. Outfitted with a blend of natural elements and glass that allow for an abundance of natural light and views, this incredibly curated space was built using top-quality materials and is ready for you to create the ultimate dining experience for your guests. Each floor has a fabulous indoor/outdoor flow for al fresco dining and enjoyment of the beautiful SoCal ambiance and ocean breeze. The 2-story space features a downstairs courtyard/eating space and a 2nd story private balcony that provides flexibility for additional dining, lounge areas, and private parties. You'll find 14' ceilings on the 1st floor and a 10' ceiling on the 2nd floor, two 10-ton HVAC units, all new systems throughout, an elevator, a private dining room for parties or VIP guests, and some parking! This incredible location has undisputed high visibility frontage and a 97 walk score. Venice is one of the most toured destinations in LA, which means your restaurant will have access to many tourists and locals alike. \*\*This is a NNN lease; NNN expenses are an estimated \$3,700 per month.\*\*