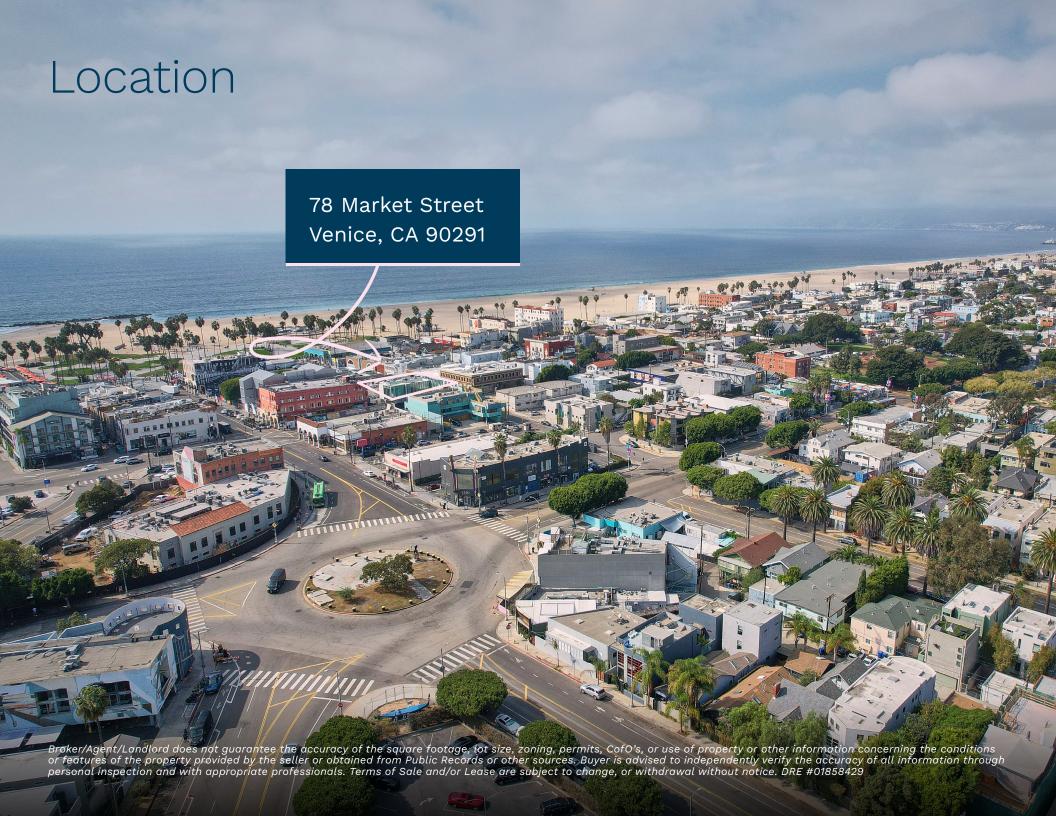

Location

78 Market Street, Venice, CA 90291

Lease Price

\$19,500 per month + NNN

Price Per Ft.

\$4.19