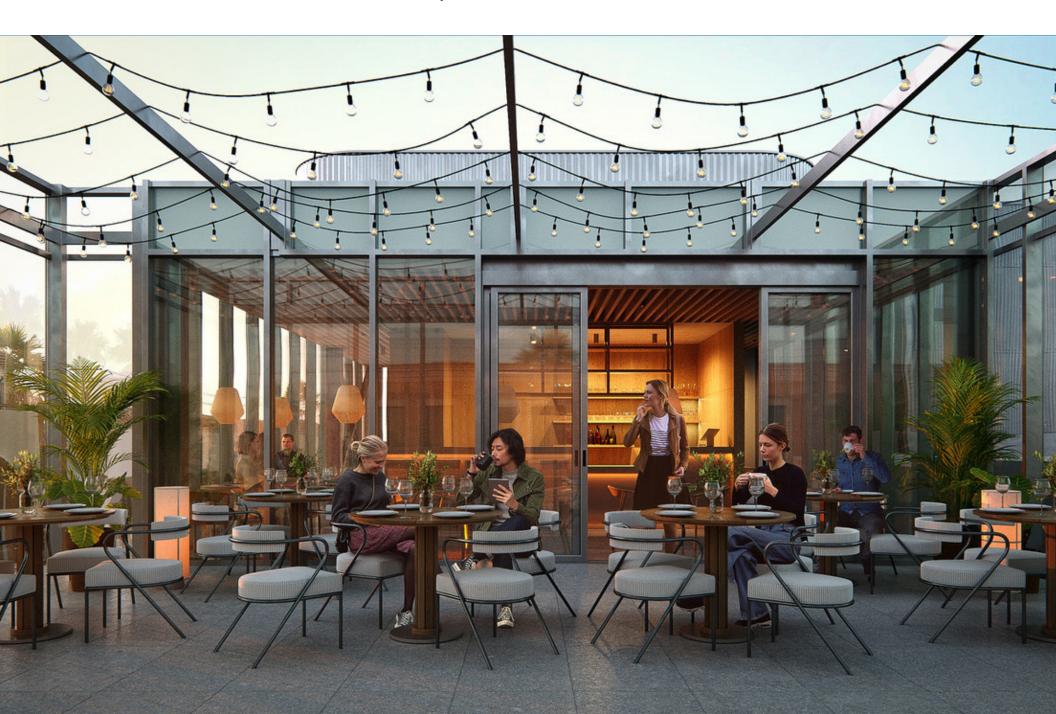

# Restaurant rendering RESTAURANT 78 Market

Amazing indoor/outdoor flow

Downstairs courtyard/eating space

2nd story private balcony offers flexibility for additional dining, lounge, private parties

14' ceilings on 1st floor

10' ceiling on 2nd floor

### **Description**

Welcome to 78 Market Street, a warm and modern architectural masterpiece that offers an unparalleled dining experience. This newly constructed restaurant space with an approved alcohol CUB is in the heart of a PRIME Venice neighborhood, just half 1/2 block from the beach! Newly built from the ground up, this 4,600+ sq. ft. property sits on a high-visibility corner, directly across from the buzzworthy Neuhouse and amongst some of the most popular hotspots in LA - it is simply the perfect location for your restaurant. Outfitted with a blend of natural elements and glass that allow for an abundance of natural light and views, this incredibly curated space was built using top-quality materials and is ready for you to create the ultimate dining experience for your guests. Each floor has a fabulous indoor/outdoor flow for al fresco dining and enjoyment of the beautiful SoCal ambiance and ocean breeze. The 2-story space features a downstairs courtyard/eating space and a 2nd story private balcony that provides flexibility for additional dining, lounge areas, and private parties. You'll find 14' ceilings on the 1st floor and a 10' ceiling on the 2nd floor, two 10-ton HVAC units, all new systems throughout, an elevator, a private dining room for parties or VIP guests, and some parking! This incredible location has undisputed high visibility frontage and a 97 walk score. Venice is one of the most toured destinations in LA, which means your restaurant will have access to many tourists and locals alike. \*\*This is a NNN lease; NNN expenses are an estimated \$3,700 per month.\*\*