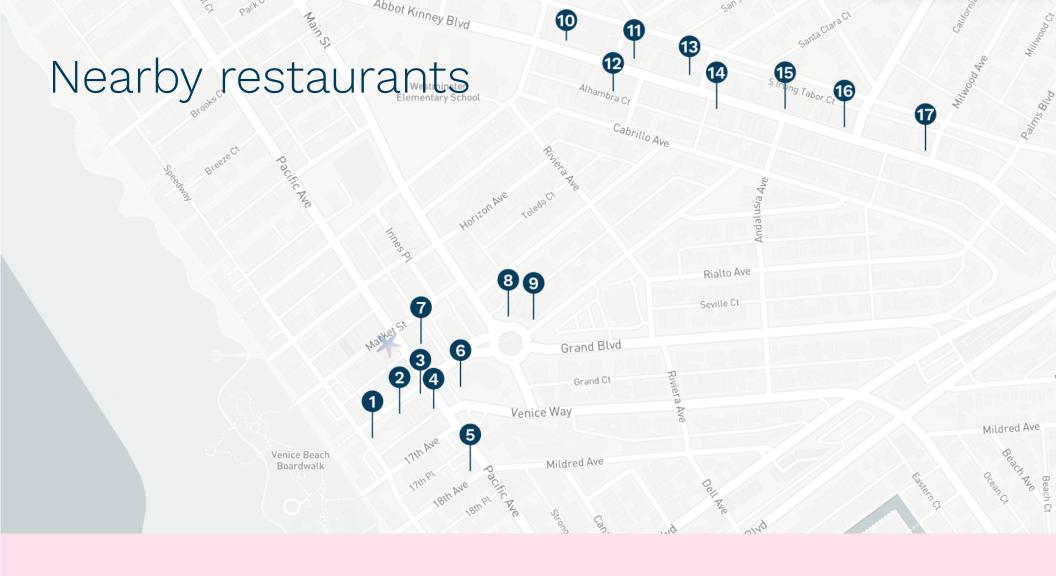

# Floor plan — second floor

- Belles Beach House
- Menotti's Coffee Stop
- 3 Gran Bianco
- 4 Eggslut
- 5 Tocaya Modern Mexican
- 6 Great White

- Mao's Kitchen
- 8 Venice Cucina
- 9 Hama Sushi
- 10 Blue Bottle Coffee
- 11 The Butcher's Daughter
- 12 Blue Star Donuts

- 13 Greenleaf Kitchen & Cocktails
- 14 Roosterfish
- 15 Intelligentsia
- 16 Salt & Straw
- 17 Gjelina

**Listed for lease** 

Tami Pardee
310.600.7217
teamtami@pardeeproperties.com