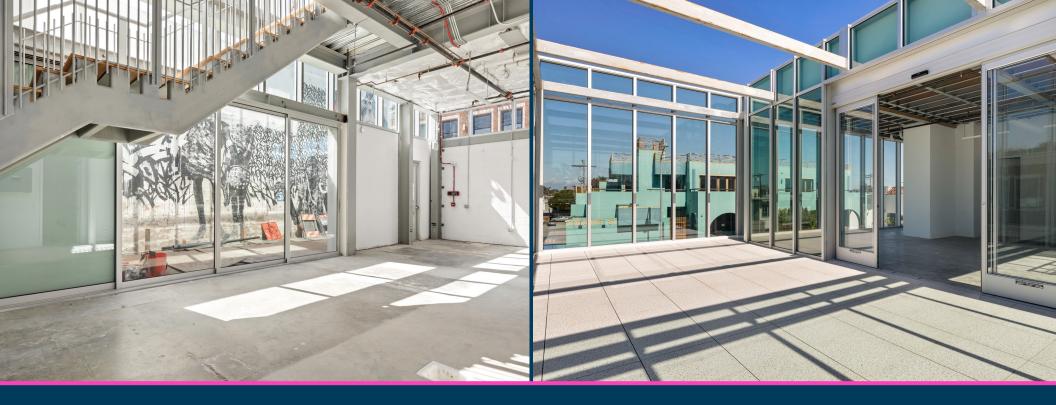

Amazing indoor/outdoor flow

Downstairs courtyard/eating space

2nd story private balcony offers flexibility for additional dining, lounge, private parties

14' ceilings on 1st floor

10' ceiling on 2nd floor

2 x10 ton HVAC Units

**Elevator Access** 

600A, 120/208V, 2 Phase, 4 Wire

Excellent frontage with high visibility

97 walkscore

Onsite Parking, and Offsite Parking Stalls

### **Description**

Welcome to 78 Market Street, a warm and modern architectural masterpiece that offers an unparalleled dining experience. This newly constructed restaurant space with an approved alcohol CUB is in the heart of a PRIME Venice neighborhood, just half 1/2 block from the beach! Newly built from the ground up, this 4,600+ sq. ft. property sits on a high-visibility corner, directly across from the buzzworthy Neuhouse and amongst some of the most popular hotspots in LA - it is simply the perfect location for your restaurant. Outfitted with a blend of natural elements and glass that allow for an abundance of natural light and views, this incredibly curated space was built using top-quality materials and is ready for you to create the ultimate dining experience for your guests. Each floor has a fabulous indoor/outdoor flow for al fresco dining and enjoyment of the beautiful SoCal ambiance and ocean breeze. The 2-story space features a downstairs courtyard/eating space and a 2nd story private balcony that provides flexibility for additional dining, lounge areas, and private parties. You'll find 14' ceilings on the 1st floor and a 10' ceiling on the 2nd floor, two 10-ton HVAC units, all new systems throughout, an elevator, a private dining room for parties or VIP guests, and some parking! This incredible location has undisputed high visibility frontage and a 97 walk score. Venice is one of the most toured destinations in LA, which means your restaurant will have access to many tourists and locals alike. \*\*This is a NNN lease; NNN expenses are an estimated \$3,700 per month.\*\*