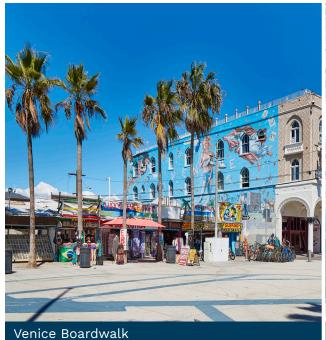

## 78 Market Street, Venice

Incredible PRIME Venice location - 1/2 block from the beach

Approved Alcohol CUB

New construction located on a high-visibility corner

Part of a vibrant collective of an amazing Venice community

### **Description**

Welcome to 78 Market Street, a warm and modern architectural masterpiece that offers an unparalleled dining experience. This newly constructed restaurant space with an approved alcohol CUB is in the heart of a PRIME Venice neighborhood, just half 1/2 block from the beach! Newly built from the ground up, this 4,600+ sq. ft. property sits on a high-visibility corner, directly across from the buzzworthy Neuhouse and amongst some of the most popular hotspots in LA - it is simply the perfect location for your restaurant. Outfitted with a blend of natural elements and glass that allow for an abundance of natural light and views, this incredibly curated space was built using top-quality materials and is ready for you to create the ultimate dining experience for your guests. Each floor has a fabulous indoor/outdoor flow for al fresco dining and enjoyment of the beautiful SoCal ambiance and ocean breeze. The 2-story space features a downstairs courtyard/eating space and a 2nd story private balcony that provides flexibility for additional dining, lounge areas, and private parties. You'll find 14' ceilings on the 1st floor and a 10' ceiling on the 2nd floor, two 10-ton HVAC units, all new systems throughout, an elevator, a private dining room for parties or VIP guests, and some parking! This incredible location has undisputed high visibility frontage and a 97 walk score. Venice is one of the most toured destinations in LA, which means your restaurant will have access to many tourists and locals alike. \*\*This is a NNN lease; NNN expenses are an estimated \$3,700 per month.\*\*