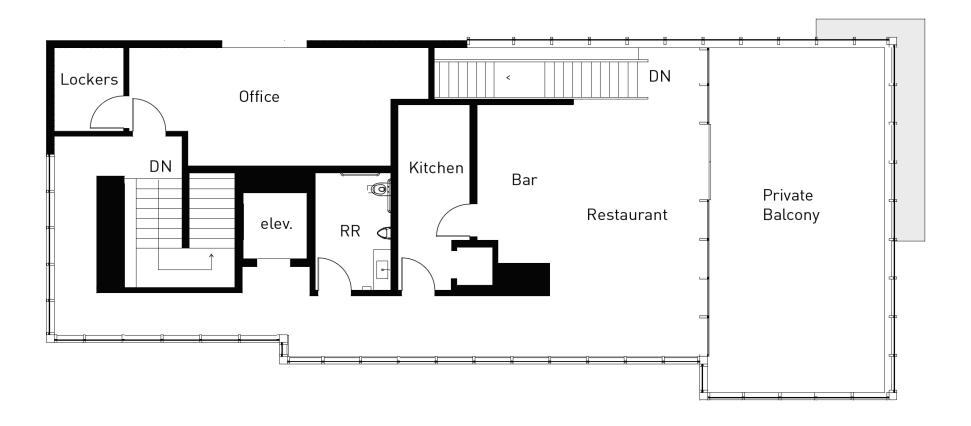

# Floor plan — second floor

- Belles Beach House
- Menotti's Coffee Stop
- 3 Gran Bianco
- 4 Eggslut
- 5 Tocaya Modern Mexican
- 6 Great White

- Mao's Kitchen
- 8 Venice Cucina
- 9 Hama Sushi
- 10 Blue Bottle Coffee
- 11 The Butcher's Daughter
- 12 Blue Star Donuts