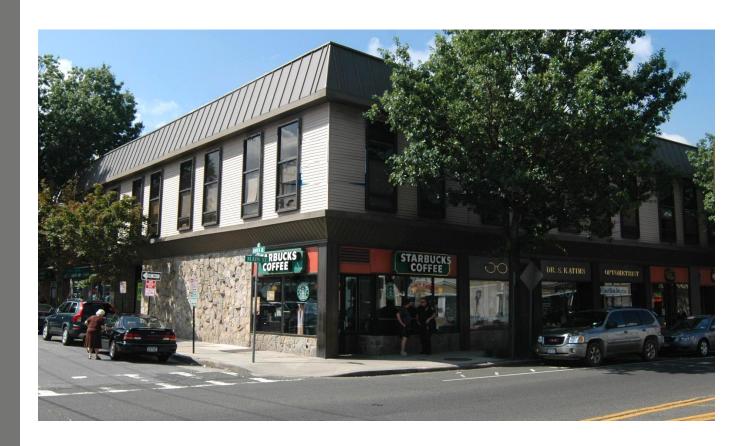

# 2-8 Haven Ave. Port Washington, NY

5,000 SF of Prime Space for Lease in Port Washington Suite size ranging from 620-1,750 SF Contiguous

#### **FEATURES**

- \*HVAC, electric and daily cleaning included
- Office space available in well maintained building located in the heart of Port Washington across the street from the train station.
- 2<sup>nd</sup> Floor just underwent major renovations including new LED light fixtures, new bathrooms, new windows, carpet, paint, etc..
- Private parking lot