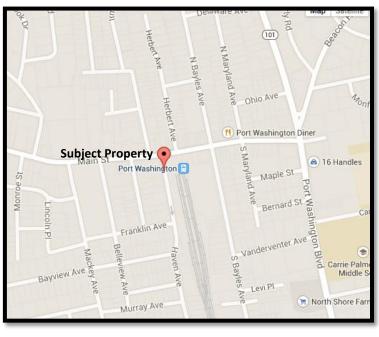

# 2-8 Haven Ave. Port Washington, NY

5,000 SF of Prime Space for Lease in Port Washington Suite size ranging from 620-1,750 SF Contiguous

#### BEST LOCATION IN TOWN IF YOU FREQUENT MANHATTAN FOR BUSINESS

### BEST LOCATION IN TOWN IF YOU FREQUENT MANHATTAN FOR BUSINESS!