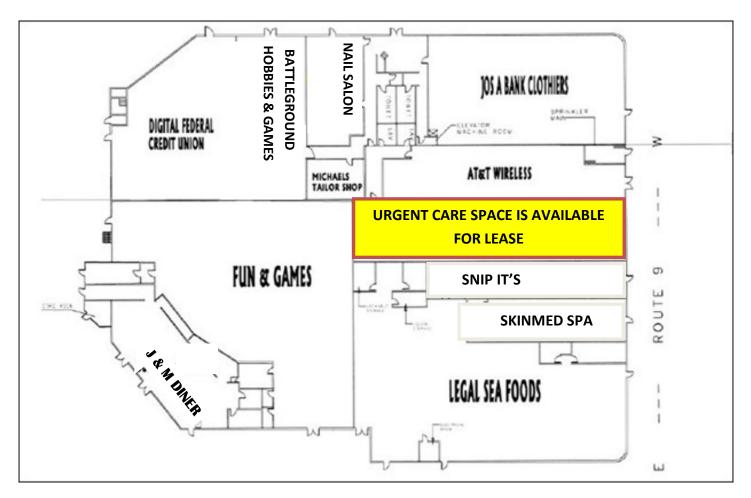

Constructed in 1987, this architecturally striking building delivers a signature presence on Route 9, ample parking and walking access to other restaurants and dozens of retailers. Join Legal Seafood, Snip Its, New Nail Spa, AT & T, Jos A Banks, Digital Credit Union, J&M Diner, Fun & Games, SkinMed Spa opening January. 2025, Battleground Games & Hobbies, dental & office tenants.

#### **AVAILABLE:**

3,000 -3,750 s.f. Fully built-out Retail or Urgent Care facility.

Reduced: \$38/s.f. NNN. NNN = \$12.65/s.f. NNN includes heat/ac fuel. NNN may go down as paving and chiller tower projects are paid off within next 1—3 years.

## FIRST FLOOR RETAIL—3,750 S.F.—FULLY BUILT-OUT FORMER MEDICAL SPACE