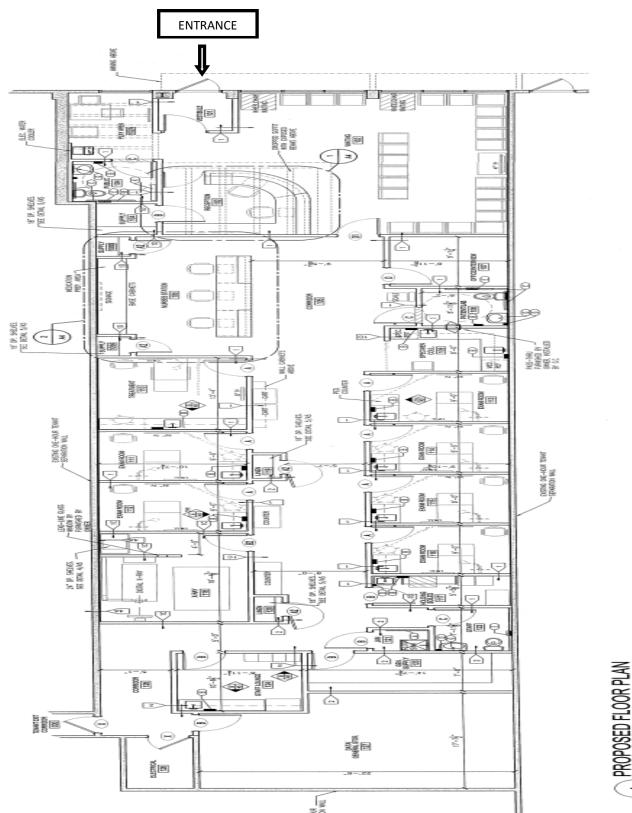

## FIRST FLOOR RETAIL—3,750 S.F.—FULLY BUILT-OUT FORMER MEDICAL SPACE

## FORMER WEIGHT WATCHERS