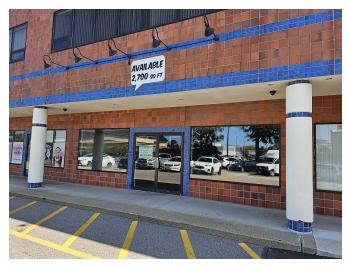

rox 30 'x 53'.

Reduced: \$30/s.f. + electric, heat/ac fuel included.

### **Exclusive Listing Broker - Marlene Aron**

Principal ~ Metrowest Commercial Real Estate

ma@metrowestcre.com ~ www.metrowestcre.com ~ 508-740-0000 mobile



#### FACING WEST, THIS SIDE OF THE BUILIDING HAS A LOT OF DRIVE AROUND TRAFFIC & AMPLE PARKING





The information in this document is from sources deemed reliable but cannot be guaranteed to be completely accurate. Prospective Lessees are advised to verify information. Metrowest Commercial Real Estate (MWCRE) represents the Lessor. MWCRE does not cobroke with Principals nor recognize representation after the first showing.



## FIRST FLOOR RETAIL—3,750 S.F.—FULLY BUILT-OUT FORMER MEDICAL SPACE





## FORMER WEIGHT WATCHERS











# **2,700** sf space











# Great visibility and signage on Route 9.



#### **DEMOGRAPHICS near 50 WORCESTER RD**

|                       | 1 MILE    | 3 MILE    | 5 MILE    |
|-----------------------|-----------|-----------|-----------|
| 2023 Total Population | 12,863    | 88,611    | 148,020   |
| 2028 Population       | 12,953    | 88,795    | 148,575   |
| Pop Growth 2023-2028  | + 0.70%   | + 0.21%   | + 0.37%   |
| Average Age           | 41        | 40        | 41        |
| 2023 Total Households | 5,342     | 34,690    | 57,394    |
| HH Growth 2023-2028   | + 0.71%   | + 0.31%   | + 0.46%   |
| Median Household Inc  | \$94,084  | \$102,264 | \$116,383 |
| Avg Household Size    | 2.40      | 2.40      | 2.50      |
| 2023 Avg HH Vehicles  | 2.00      | 2.00      | 2.00      |
| Median Home Valu