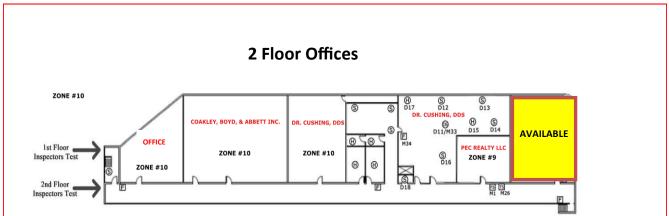

**1,920 r.s.f.** (approx. 1,600 u.s.f.) 2nd floor—front corner spot. Wide open space with large glass windows facing Route 9. Shared bathrooms in the lobby. Large 49 seat meeting room—see attached floor plan. Rt. 9 signage and signage on the building. Approx 30 'x 53'.