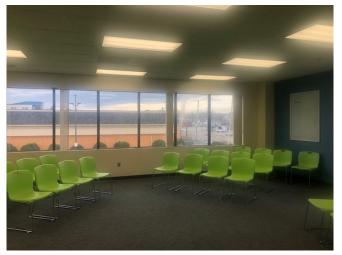

**1,920 r.s.f.** (approx. 1,600 u.s.f.) 2nd floor—front corner spot. Wide open space with large glass windows facing Route 9. Shared bathrooms in the lobby. Large 49 seat meeting room—see attached floor plan. Rt. 9 signage and signage on the building. Approx 30 'x 53'.