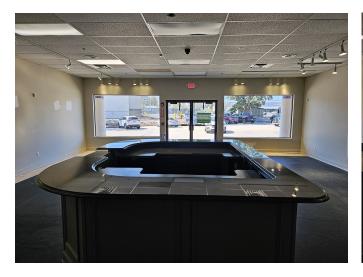

## FIRST FLOOR RETAIL—3,750 S.F.—FULLY BUILT-OUT FORMER MEDICAL SPACE

## FORMER WEIGHT WATCHERS