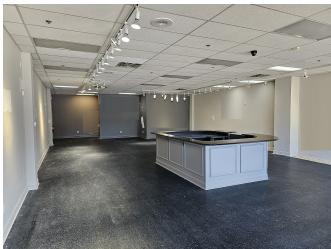

## FIRST FLOOR RETAIL—3,750 S.F.—FULLY BUILT-OUT FORMER MEDICAL SPACE

## FORMER WEIGHT WATCHERS