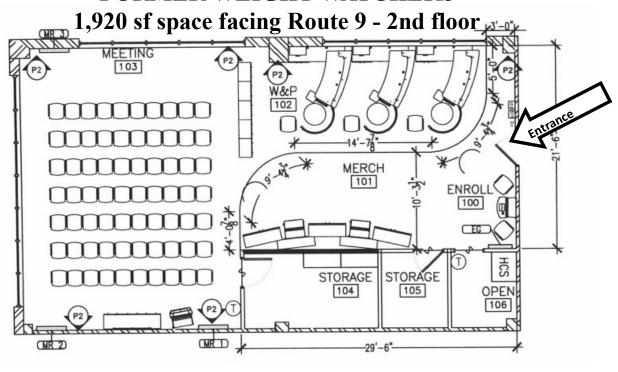

**1,920 r.s.f.** (approx. 1,600 u.s.f.) 2nd floor—front corner spot. Wide open space with large glass windows facing Route 9. Shared bathrooms in the lobby. Large 49 seat meeting room—see attached floor plan. Rt. 9 signage and signage on the building. Approx 30 'x 53'.