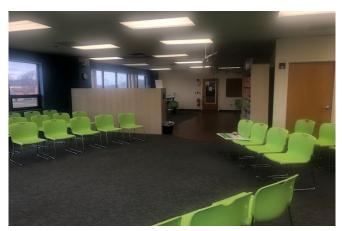

**1,920 r.s.f.** (approx. 1,600 u.s.f.) 2nd floor—front corner spot. Wide open space with large glass windows facing Route 9. Shared bathrooms in the lobby. Large 49 seat meeting room—see attached floor plan. Rt. 9 signage and signage on the building. Approx 30 'x 53'.