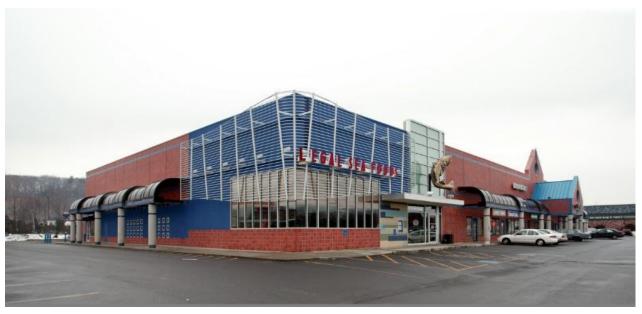

### "VENTURE WEST PLAZA" RETAIL/OFFICE FOR LEASE

Rt. 9 - 50/60 Worcester Rd. Framingham, MA

"Venture West Plaza" is a superbly situated at "Ground Zero" in the "Golden Mile." This modern retail/office plaza is on the east bound side of Route 9, directly across from Shoppers World and just minutes to the Mass Pike & Route 30.

Constructed in 1987, this architecturally striking building delivers a signature presence on Route 9, ample parking and walking access to other restaurants and dozens of retailers. Join Legal Seafood, Snip Its, New Nail Spa, AT & T, Jos A Banks, Digital Credit Union, J&M Diner, Fun & Games, SkinMed Spa opening January. 2025, Battleground Games & Hobbies, dental & office tenants.

#### FACING WEST, THIS SIDE OF THE BUILIDING HAS A LOT OF DRIVE AROUND TRAFFIC & AMPLE PARKING

The information in this document is from sources deemed reliable but cannot be guaranteed to be completely accurate. Prospective Lessees are advised to verify information. Metrowest Commercial Real Estate (MWCRE) represents the Lessor. MWCRE does not cobroke with Principals nor recognize representation after the first showing.