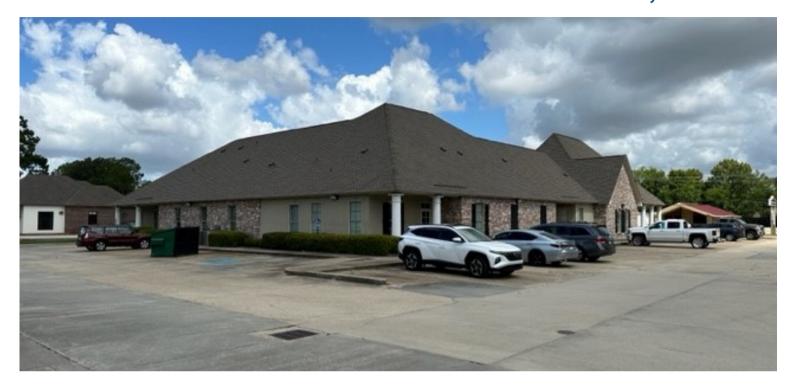

13348 COURSEY BLVD. BATON ROUGE, LA 70816

#### **PROPERTY OVERVIEW**

- Fronts Coursey with additional access on Millwood Drive.
- Four individually metered Suites.
   Opportunity for owner occupant with partial rental income if desired.
- Over \$100,000.00 in interior upgrades to countertops, painting, flooring and hardware.
- Monument Signage on Coursey.
- 10 foot ceilings. Lots of natural light.
- New roof April 2022.

### **OFFERING SUMMARY**

Building Size: 9,560+/- SF

Zoning: HC-1

Sale Price: \$1,577,400.00 (\$165.00/sf)

Lease Rate: \$13,424.00 (\$16.85/sf)

Parking: 40 Space Paved Lot

Not a part of a condominium regime

Lot 4-B-1, Coursey Commercial Park