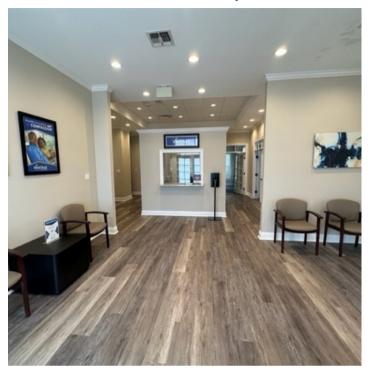

#### Includes:

Over \$100,000.00 in Interior Improvements

Roof replaced April 2022

10-Foot Ceilings with New Flooring & Hardware

Windows throughout providing ample natural light

Total Private Offices = 20

Training Room
Bullpen

2 Large Conference Rooms

4 Suites Individually Metered (see floorplan)

Network I.T. Closet with Independent AC system

Private Side Porch

**40 Parking Spaces** 

**Monument Sign on Coursey** 

**DERBES FALGOUST COMMERCIAL REAL ESTATE** 