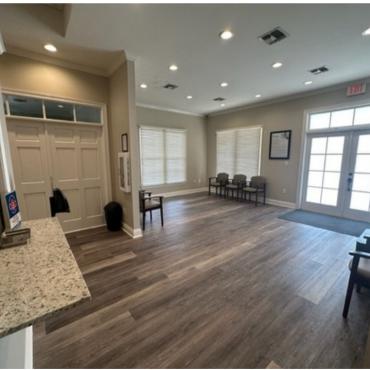

#### **PROPERTY OVERVIEW**

- Fronts Coursey with additional access on Millwood Drive.
- Four individually metered Suites.
   Opportunity for owner occupant with partial rental income if desired.
- Over \$100,000.00 in interior upgrades to countertops, painting, flooring and hardware.
- Monument Signage on Coursey.
- 10 foot ceilings. Lots of natural light.
- New roof April 2022.

#### Includes:

Over \$100,000.00 in Interior Improvements

Roof replaced April 2022

10-Foot Ceilings with New Flooring & Hardware

Windows throughout providing ample natural light

Total Private Offices = 20

Training Room
Bullpen

2 Large Conference Rooms

4 Suites Individually Metered (see floorplan)

Network I.T. Closet with Independent AC system

Private Side Porch

**40 Parking Spaces** 

**Monument Sign on Coursey** 

**DERBES FALGOUST COMMERCIAL REAL ESTATE** 