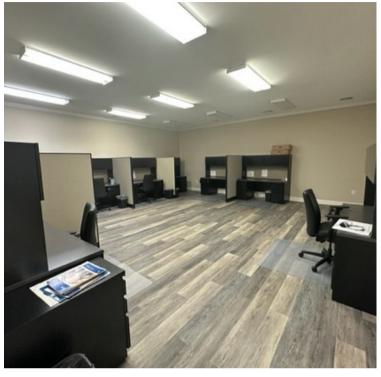

#### **PROPERTY OVERVIEW**

- Fronts Coursey with additional access on Millwood Drive.
- Four individually metered Suites.
   Opportunity for owner occupant with partial rental income if desired.
- Over \$100,000.00 in interior upgrades to countertops, painting, flooring and hardware.
- Monument Signage on Coursey.
- 10 foot ceilings. Lots of natural light.
- New roof April 2022.

#### Includes:

Over \$100,000.00 in Interior Improvements

Roof replaced April 2022

10-Foot Ceilings with New Flooring & Hardware

Windows throughout providing ample natural light

Total Private Offices = 20

Training Room
Bullpen

2 Large Conference Rooms

4 Suites Individually Metered (see floorplan)

Network I.T. Closet with Independent AC system

Private Side Porch

**40 Parking Spaces** 

**Monument Sign on Coursey** 

**DERBES FALGOUST COMMERCIAL REAL ESTATE** 