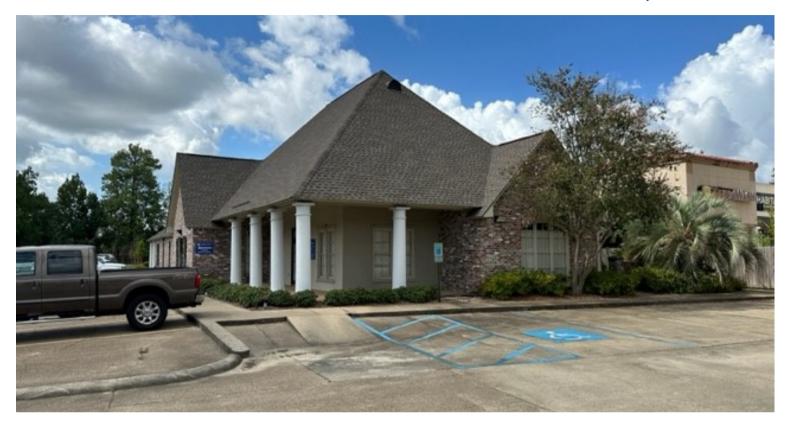

13348 COURSEY BLVD. BATON ROUGE, LA 70816

#### **PROPERTY OVERVIEW**

- Fronts Coursey with additional access on Millwood Drive.
- Four individually metered Suites.
   Opportunity for owner occupant with partial rental income if desired.
- Over \$100,000.00 in interior upgrades to countertops, painting, flooring and hardware.
- Monument Signage on Coursey.
- 10 foot ceilings. Lots of natural light.
- New roof April 2022.

### **OFFERING SUMMARY**

Building Size: 9,560+/- SF

Zoning: HC-1

Sale Price: \$1,577,400.00 (\$165.00/sf)

Lease Rate: \$13,424.00 (\$16.85/sf)

Parking: 40 Space Paved Lot

Not a part of a condominium regime

Lot 4-B-1, Coursey Commercial Park