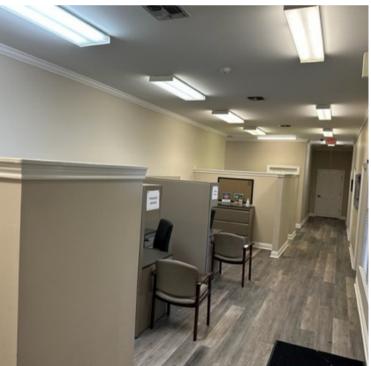

#### Includes:

Over \$100,000.00 in Interior Improvements

Roof replaced April 2022

10-Foot Ceilings with New Flooring & Hardware

Windows throughout providing ample natural light

Total Private Offices = 20

Training Room
Bullpen

2 Large Conference Rooms

4 Suites Individually Metered (see floorplan)

Network I.T. Closet with Independent AC system

Private Side Porch

**40 Parking Spaces** 

**Monument Sign on Coursey** 

**DERBES FALGOUST COMMERCIAL REAL ESTATE** 