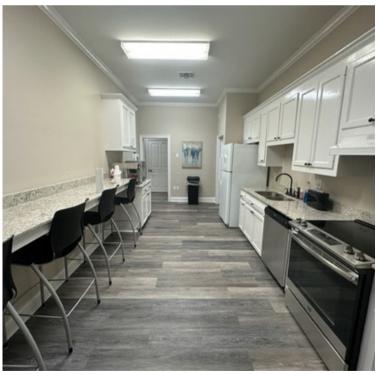

#### Includes:

Over \$100,000.00 in Interior Improvements

Roof replaced April 2022

10-Foot Ceilings with New Flooring & Hardware

Windows throughout providing ample natural light

Total Private Offices = 20

Training Room
Bullpen

2 Large Conference Rooms

4 Suites Individually Metered (see floorplan)

Network I.T. Closet with Independent AC system

Private Side Porch

**40 Parking Spaces** 

**Monument Sign on Coursey** 

**DERBES FALGOUST COMMERCIAL REAL ESTATE** 