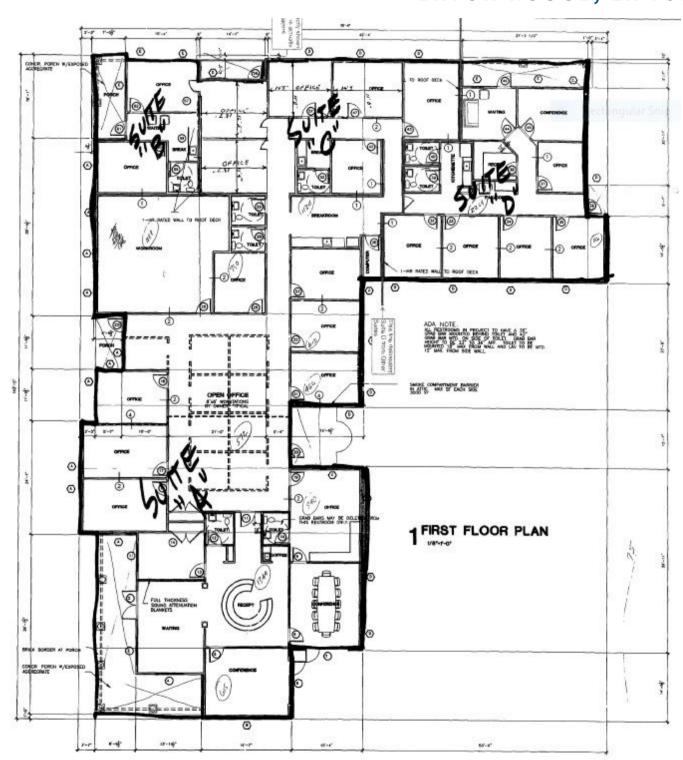

#### **PROPERTY OVERVIEW**

- Fronts Coursey with additional access on Millwood Drive.
- Four individually metered Suites.
   Opportunity for owner occupant with partial rental income if desired.
- Over \$100,000.00 in interior upgrades to countertops, painting, flooring and hardware.
- Monument Signage on Coursey.
- 10 foot ceilings. Lots of natural light.
- New roof April 2022.

#### Includes:

Over \$100,000.00 in Interior Improvements

Roof replaced April 2022

10-Foot Ceilings with New Flooring & Hardware

Windows throughout providing ample natural light

Total Private Offices = 20

Training Room
Bullpen

2 Large Conference Rooms

4 Suites Individually Metered (see floorplan)

Network I.T. Closet with Independent AC system

Private Side Porch

**40 Parking Spaces** 

**Monument Sign on Coursey** 

**DERBES FALGOUST COMMERCIAL REAL ESTATE** 