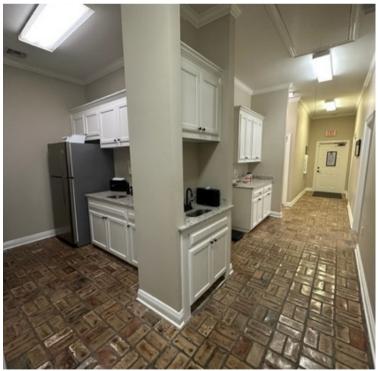

#### **PROPERTY OVERVIEW**

- Fronts Coursey with additional access on Millwood Drive.
- Four individually metered Suites.
   Opportunity for owner occupant with partial rental income if desired.
- Over \$100,000.00 in interior upgrades to countertops, painting, flooring and hardware.
- Monument Signage on Coursey.
- 10 foot ceilings. Lots of natural light.
- New roof April 2022.

#### Includes:

Over \$100,000.00 in Interior Improvements

Roof replaced April 2022

10-Foot Ceilings with New Flooring & Hardware

Windows throughout providing ample natural light

Total Private Offices = 20

Training Room
Bullpen