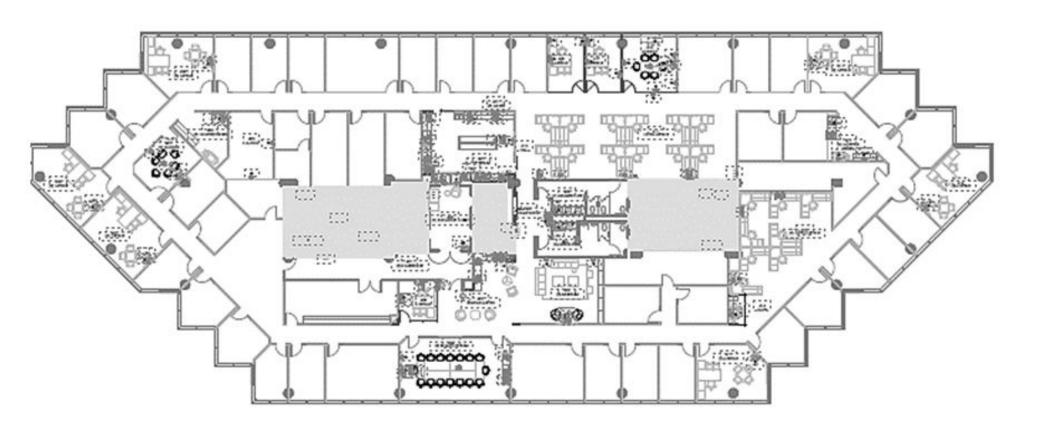

# Preston Park Towers East 4965 Preston Park Blvd | Plano, Texas 75093

SUITE 400 - 20,707 RSF

- Reception area
- Break Room
- (51) Private Offices/Huddle Rooms
- (21) Cubicles
- Conference Room