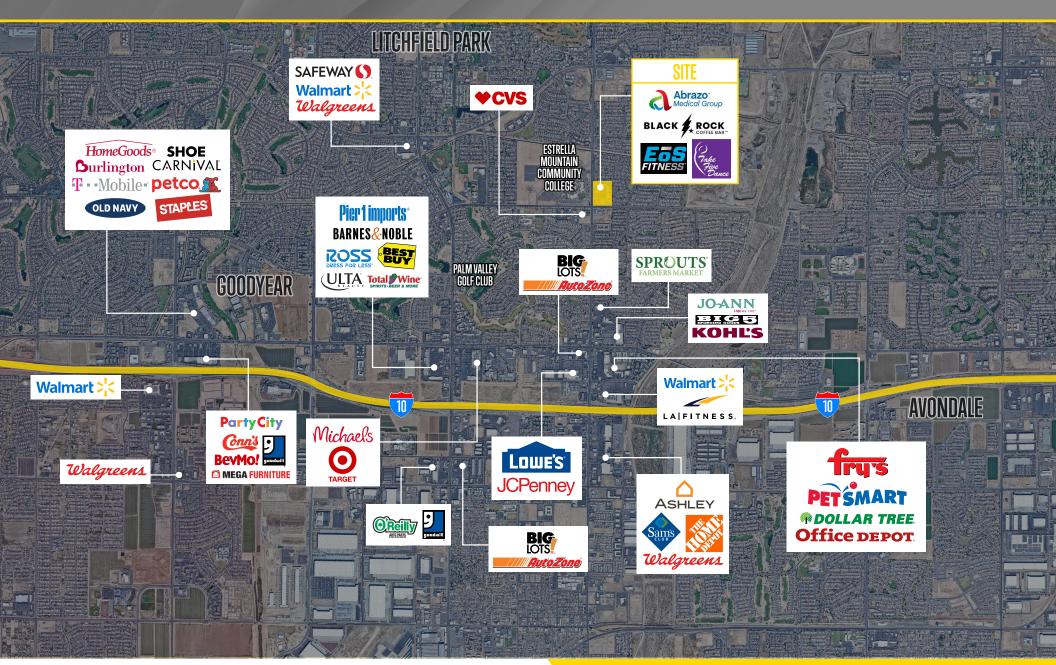

# **PROPERTY HIGHLIGHTS**

Dysart Commons Shopping Center is situated in the palm valley master-planned community.

It is located 1.5 miles north of Interstate 10 and directly across from Estrella Mountain Community College.

Over 85,439 SF retail shopping center situated on +/- 13.76 acres including five out parcels.

Four miles south of Luke Air Force base, which employs over 6,000 people.

Estrella Community College opened in 1992, and provides education opportunities, workforce training and community education programs for the entire western metropolitan population. Located in one of the fastest growing regions in the county, Estrella Mountain Community College enrolls approximately 13,000 students annually and is master planned to be a large comprehensive learning college of more than 40,000 students at full build out.