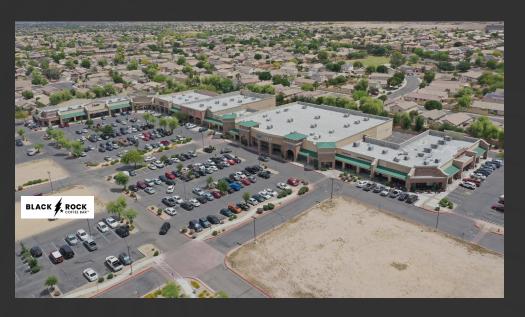

# **PROPERTY HIGHLIGHTS**

Dysart Commons Shopping Center is situated in the palm valley master-planned community.

It is located 1.5 miles north of Interstate 10 and directly across from Estrella Mountain Community College.

Over 85,439 SF retail shopping center situated on +/- 13.76 acres including five out parcels.

Four miles south of Luke Air Force base, which employs over 6,000 people.

Estrella Community College opened in 1992, and provides education opportunities, workforce training and community education programs for the entire western metropolitan population. Located in one of the fastest growing regions in the county, Estrella Mountain Community College enrolls approximately 13,000 students annually and is master planned to be a large comprehensive learning college of more than 40,000 students at full build out.