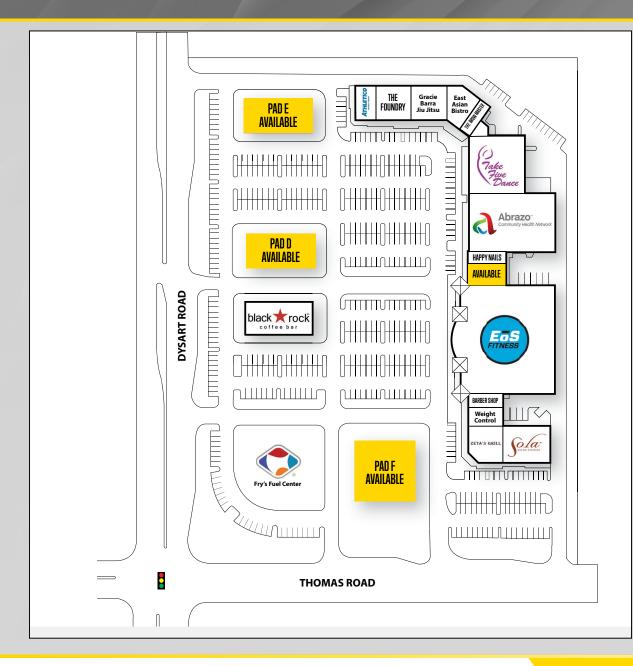

## **SITE PLAN**

| Tenant          | Suite No.         | SF     |
|-----------------|-------------------|--------|
|                 | Sulle NO.         | Эг     |
| SHOPS A         |                   |        |
| Sola Salon      | A103              | 5,228  |
| Zetas Grill     | A104              | 3,802  |
| Weight Control  | A108              | 2,080  |
| Barber Shop     | A110              | 1,530  |
| EOS Fitness     | Major A           | 29,920 |
| SHOPS B         |                   |        |
| Available       | B101              | 2,823  |
| Happy Nails     | B103              | 1,423  |
| Abrazo          | Major B           | 15,000 |
| SHOPS C         |                   |        |
| The Brow Master | C101              | 1,080  |
| Asian Bistro    | C102              | 2,713  |
| Gracie Barra    | C103              | 2,400  |
| The Foundry     | C106              | 4,800  |
| Athletico       | C110              | 2,400  |
| Take 5 Dance    | Major C           | 10,000 |
| PADS            |                   |        |
| Pad A/B         | Fry's Fuel Center |        |
| Pad C           | Black Rock Coffee |        |
| Pad D           | Available         |        |
| Pad E           | Available         |        |
| Pad F           | Available         |        |
|                 |                   |        |