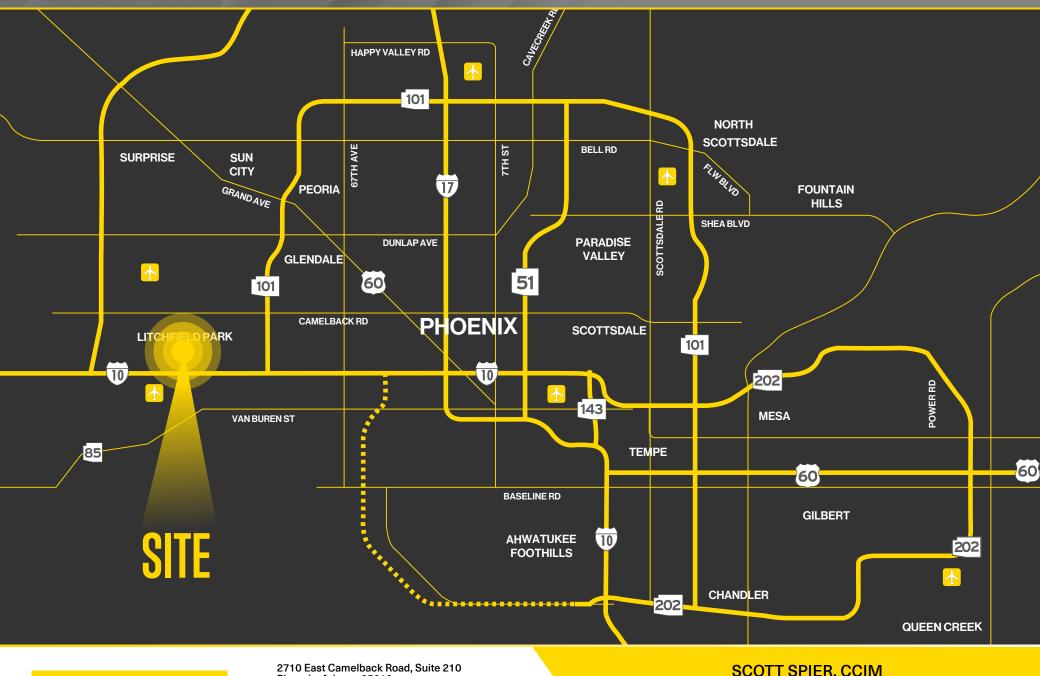

# **PROPERTY HIGHLIGHTS**

Dysart Commons Shopping Center is situated in the palm valley master-planned community.

It is located 1.5 miles north of Interstate 10 and directly across from Estrella Mountain Community College.

## **SCOTT SPIER, CCIM**

602.625.3155 scottaspier@gmail.com