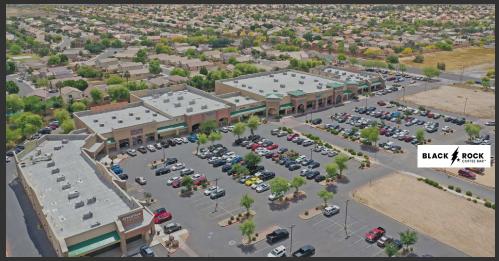

# **PROPERTY HIGHLIGHTS**

Dysart Commons Shopping Center is situated in the palm valley master-planned community.

It is located 1.5 miles north of Interstate 10 and directly across from Estrella Mountain Community College.

Over 85,439 SF retail shopping center situated on +/- 13.76 acres including five out parcels.

Four miles south of Luke Air Force base, which employs over 6,000 people.

Estrella Community College opened in 1992, and provides education opportunities, workforce training and community education programs for the entire western metropolitan population. Located in one of the fastest growing regions in the county, Estrella Mountain Community College enrolls approximately 13,000 students annually and is master planned to be a large comprehensive learning college of more than 40,000 students at full build out.