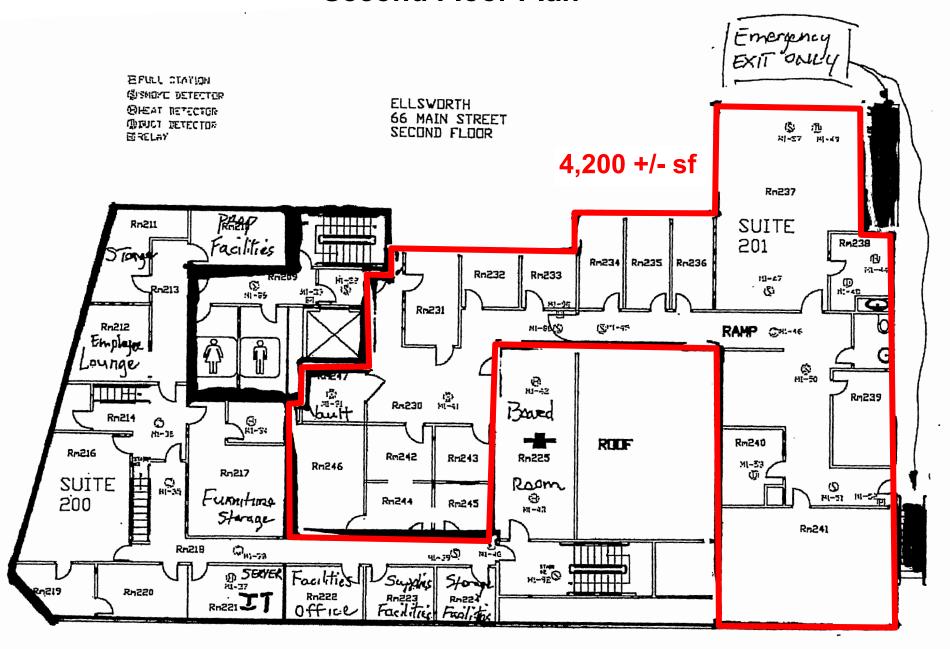

### **Second Floor Plan**

**PROPERTY** 

<u>DESCRIPTION</u>: Class A office space within a masonry bank building offering

large windows, high ceilings and ample natural light

BUILDING SIZE: 29,294 +/- sf

SPACE AVAILABLE: 2nd Floor: 4,200 +/- sf