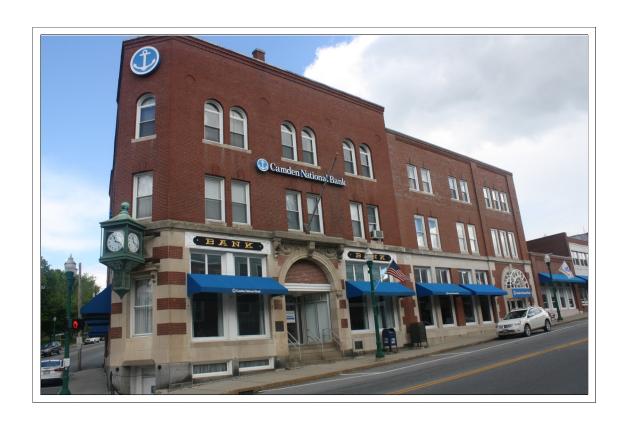

#### **PROPERTY DESCRIPTION**

ADDRESS: 66-92 Main Street, Ellsworth, Maine

<u>LOCATION</u>: Located in the heart of downtown Ellsworth, at the

corner of State & Main Street. Building offers great

visibility, access and parking.

**PROPERTY** 

<u>DESCRIPTION</u>: Class A office space within a masonry bank building offering

large windows, high ceilings and ample natural light

BUILDING SIZE: 29,294 +/- sf

SPACE AVAILABLE: 2nd Floor: 4,200 +/- sf