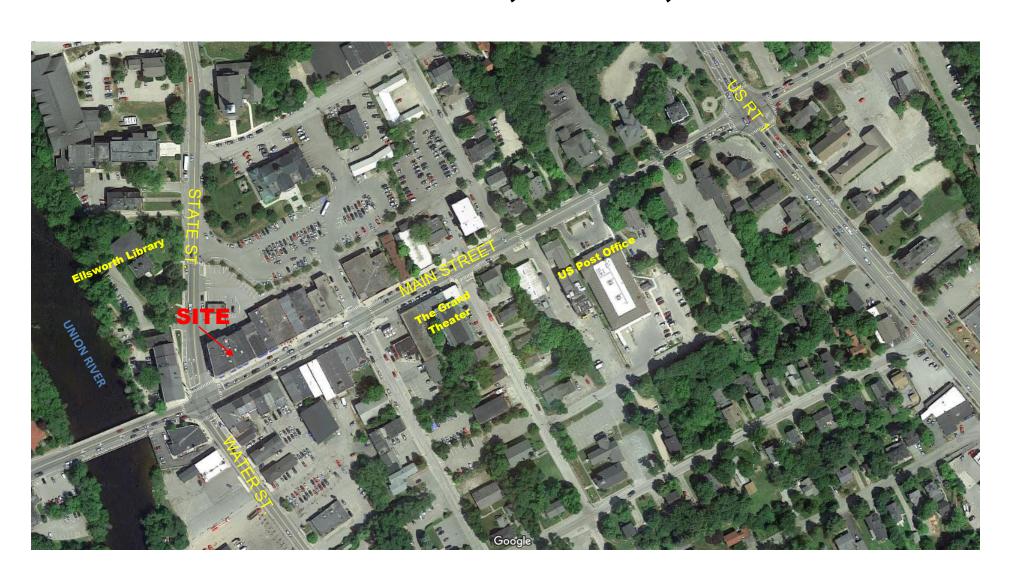

#### **PROPERTY DESCRIPTION**

ADDRESS: 66-92 Main Street, Ellsworth, Maine

<u>LOCATION</u>: Located in the heart of downtown Ellsworth, at the

corner of State & Main Street. Building offers great

visibility, access and parking.