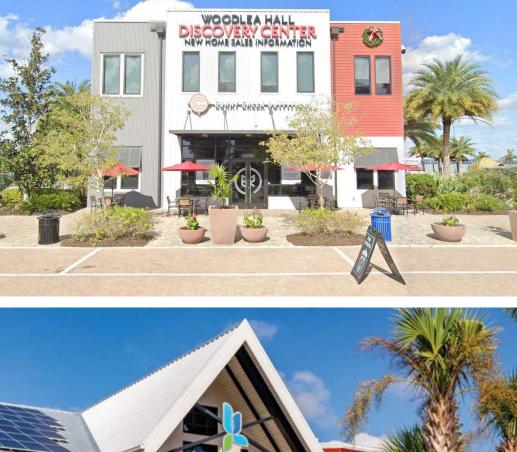

### **Property Overview**

BABCOCK RANCH

B Street at Babcock Ranch is a brand new mixeduse development with approximately 77,000 square feet of ground-floor retail space, 42,000 square feet office building with 21,000 SF ground floor space available, two residential buildings featuring 110 units, and over 1,135 surface level parking spaces.

B Street will be the energetic anchor of Babcock Ranch where patrons and residents can indulge in unique experiences on a daily basis.

We invite you to join us in creating a vibrant atmosphere filled with art, cuisine, music, shopping, fitness and more.