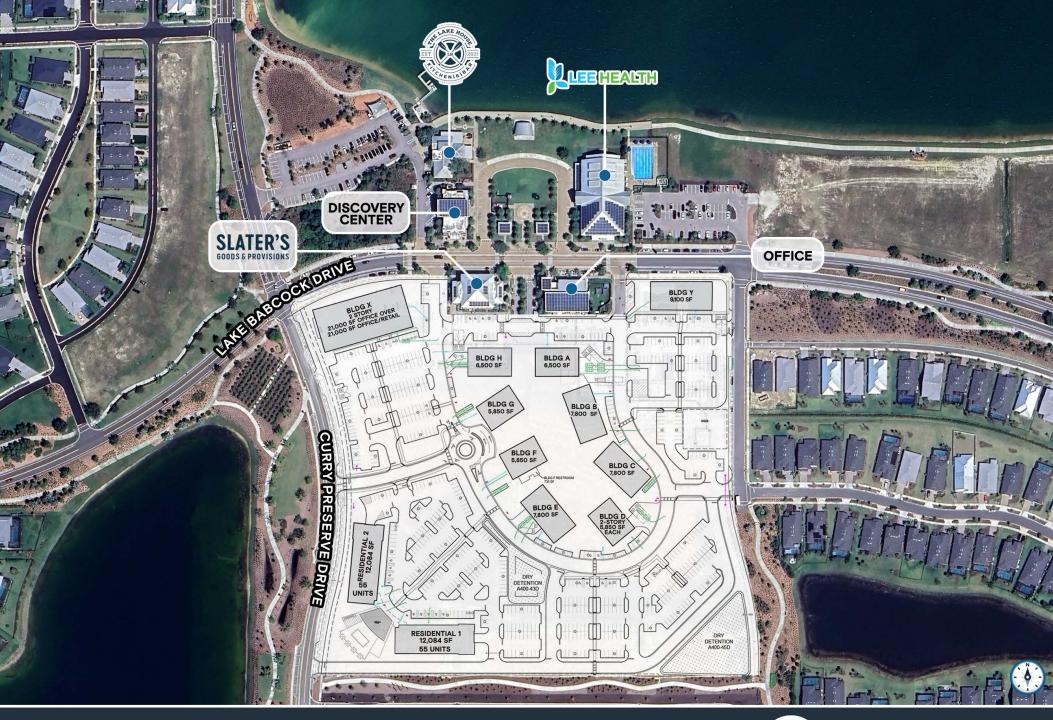

# ±77,000

SF GROUND FLOOR RETAIL SPACE

# ±42,000

SF OFFICE BUILDING WITH 21,000 SF GROUND FLOOR SPACE AVAILABLE

### 1,135 SURFACE LEVEL

SURFACE LEVEL PARKING SPACES **110** MULTI-FAMILY HOUSING UNITS 2026 EXPECTED DELIVERY

BABCOCK RANCH

B Street at Babcock Ranch is a brand new mixeduse development with approximately 77,000 square feet of ground-floor retail space, 42,000 square feet office building with 21,000 SF ground floor space available, two residential buildings featuring 110 units, and over 1,135 surface level parking spaces.