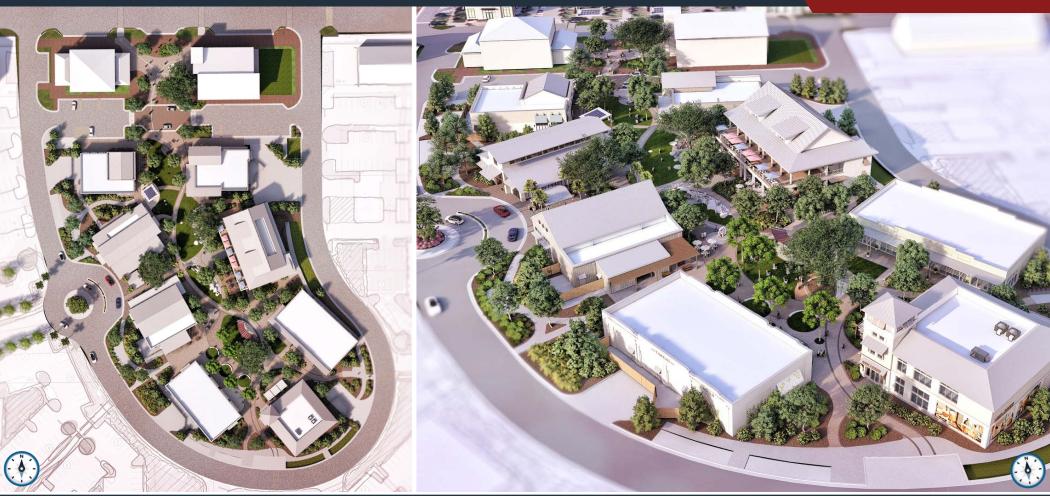

BABCOCK RANCH

B Street at Babcock Ranch is a brand new mixeduse development with approximately 77,000 square feet of ground-floor retail space, 42,000 square feet office building with 21,000 SF ground floor space available, two residential buildings featuring 110 units, and over 1,135 surface level parking spaces.

#### HIGHLIGHTS

- New Mixed Use Lifestyle Center
- ±1,200 SF 7,000 SF spaces available
- · Walkable, exciting project with ample green space and parking
- Seeking restaurants, boutiques, service tenants, retail, and office
- Endcap and freestanding restaurant opportunities available
- B Street will be the epicenter of Babcock Ranch for all things arts and entertainment
- Babcock Ranch is an 18,000 acre, 50,000 person "new town" development in Southwest Florida
- Entitled for 19,500 residential units and 6 million square feet of commercial space
- Babcock Ranch is a top 10 selling master-planned community in the country