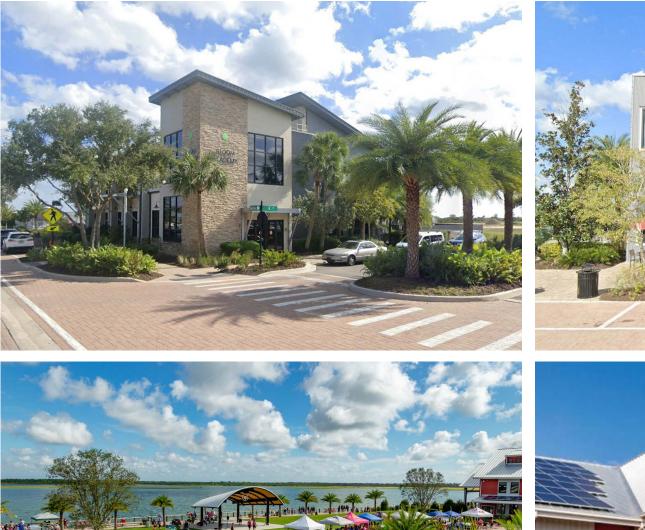

### **Property Overview**

BABCOCK RANCH

B Street at Babcock Ranch is a brand new mixeduse development with approximately 77,000 square feet of ground-floor retail space, 42,000 square feet office building with 21,000 SF ground floor space available, two residential buildings featuring 110 units, and over 1,135 surface level parking spaces.

B Street will be the energetic anchor of Babcock Ranch where patrons and residents can indulge in unique experiences on a daily basis.

We invite you to join us in creating a vibrant atmosphere filled with art, cuisine, music, shopping, fitness and more.