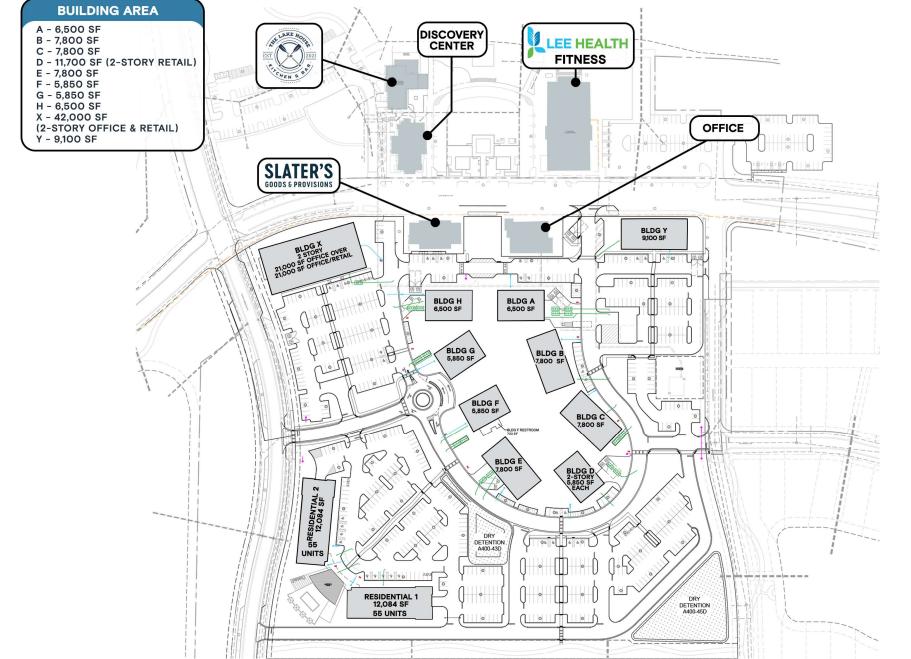

# ±77,000

SF GROUND FLOOR RETAIL SPACE

# ±42,000

SF OFFICE BUILDING WITH 21,000 SF GROUND FLOOR SPACE AVAILABLE

### 1,135 SURFACE LEVEL

SURFACE LEVEL PARKING SPACES **110** MULTI-FAMILY HOUSING UNITS 2026 EXPECTED DELIVERY

BABCOCK RANCH

B Street at Babcock Ranch is a brand new mixeduse development with approximately 77,000 square feet of ground-floor retail space, 42,000 square feet office building with 21,000 SF ground floor space available, two residential buildings featuring 110 units, and over 1,135 surface level parking spaces.