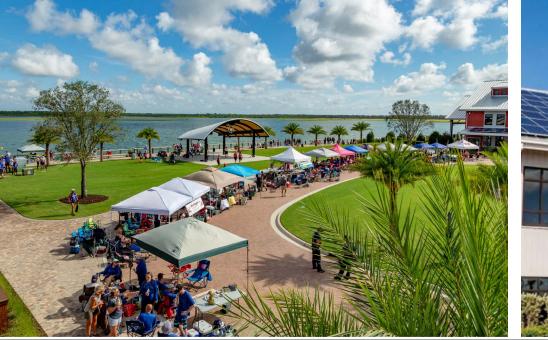

#### HIGHLIGHTS

- New Mixed Use Lifestyle Center
- ±1,200 SF 7,000 SF spaces available
- · Walkable, exciting project with ample green space and parking
- Seeking restaurants, boutiques, service tenants, retail, and office
- Endcap and freestanding restaurant opportunities available
- B Street will be the epicenter of Babcock Ranch for all things arts and entertainment
- Babcock Ranch is an 18,000 acre, 50,000 person "new town" development in Southwest Florida
- Entitled for 19,500 residential units and 6 million square feet of commercial space
- Babcock Ranch is a top 10 selling master-planned community in the country

B Street will be the energetic anchor of Babcock Ranch where patrons and residents can indulge in unique experiences on a daily basis.

We invite you to join us in creating a vibrant atmosphere filled with art, cuisine, music, shopping, fitness and more.