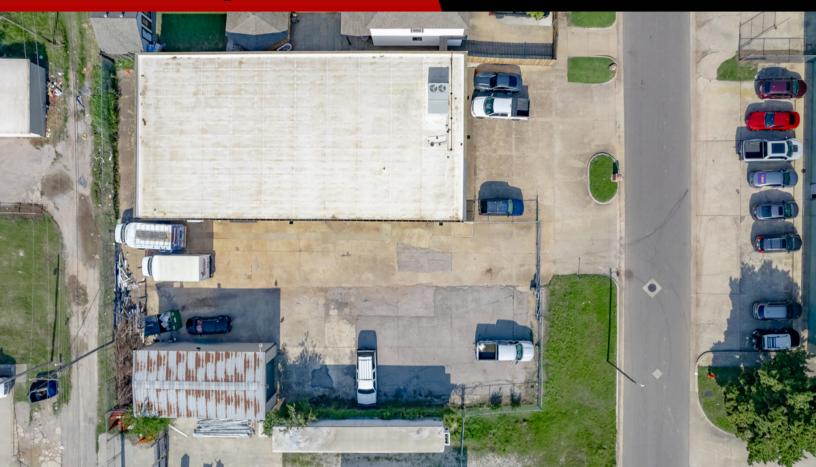

#### **Property Overview**

Located just minutes away from I-40, this industrial space offers convenience and accessibility. Situated on a .36 acre fully fenced lot, this space features a 5,000 square-foot main building and an additional 800 square-foot storage facility. Zoned I-2 for maximum flexibility, whether you're in manufacturing, warehousing, distribution, or need a versatile space for various industrial purposes, this site is ready to boost your operations.