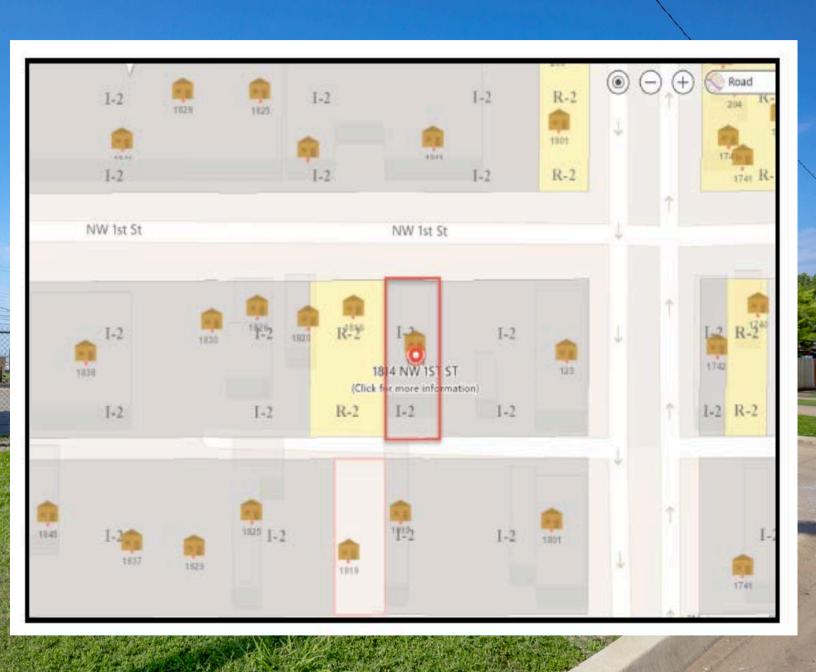

## Zoning Map

1814 NW 1st Street Oklahoma City, OK 73160

1814 NW 1st Street Oklahoma City, OK 73160

JohnsonCommercialGroup.com

1814 NW 1st Street Oklahoma City, OK 73160

JohnsonCommercialGroup.com

| Demographics           | 1 MILE   | 3 MILE   | 10 MILE  |
|------------------------|----------|----------|----------|
| Population             | 5,989    | 96,980   | 658,702  |
| Average Age            | 36       | 36       | 37       |
| Employment             | 4,940    | 81,292   | 586,837  |
| Households             | 1,954    | 37,188`  | 266,470  |
| Ave. Household Income  | \$47,208 | \$68,905 | \$71,188 |
| Median Household Value | \$36,743 | \$46,025 | \$53,149 |