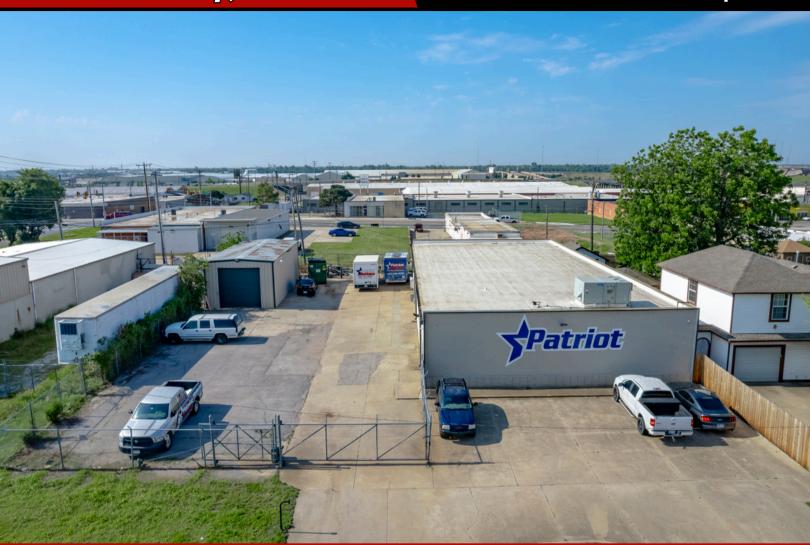

1814 NW 1st Street Oklahoma City, OK 73160

JohnsonCommercialGroup.com

#### Offering Summary

Sale Price: \$579,000

Price/SF: \$115.8/SF

**Building Size: 5,000 SF** 

Lot Size: 0.36 Acre

Year Built: 1965

**Zoning:** I-2

#### **Property Overview**

Located just minutes away from I-40, this industrial space offers convenience and accessibility. Situated on a .36 acre fully fenced lot, this space features a 5,000 square-foot main building and an additional 800 square-foot storage facility. Zoned I-2 for maximum flexibility, whether you're in manufacturing, warehousing, distribution, or need a versatile space for various industrial purposes, this site is ready to boost your operations.