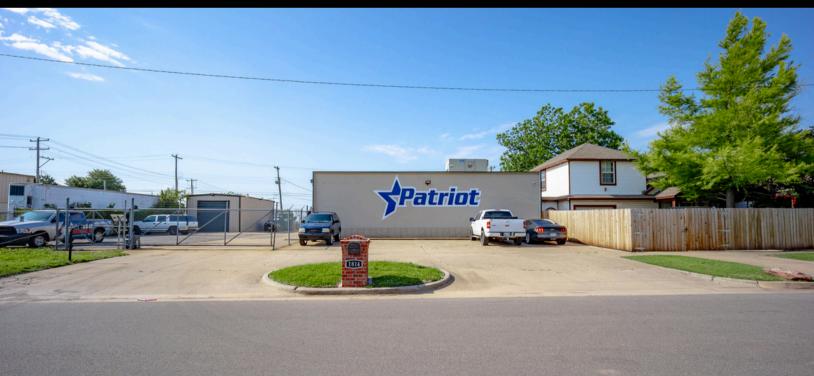

# FOR SALE 1814 NW 1st Street Oklahoma City, OK 73160

#### **Property Overview**

Located just minutes away from I-40, this industrial space offers convenience and accessibility. Situated on a .36 acre fully fenced lot, this space features a 5,000 square-foot main building and an additional 800 square-foot storage facility. Zoned I-2 for maximum flexibility, whether you're in manufacturing, warehousing, distribution, or need a versatile space for various industrial purposes, this site is ready to boost your operations.