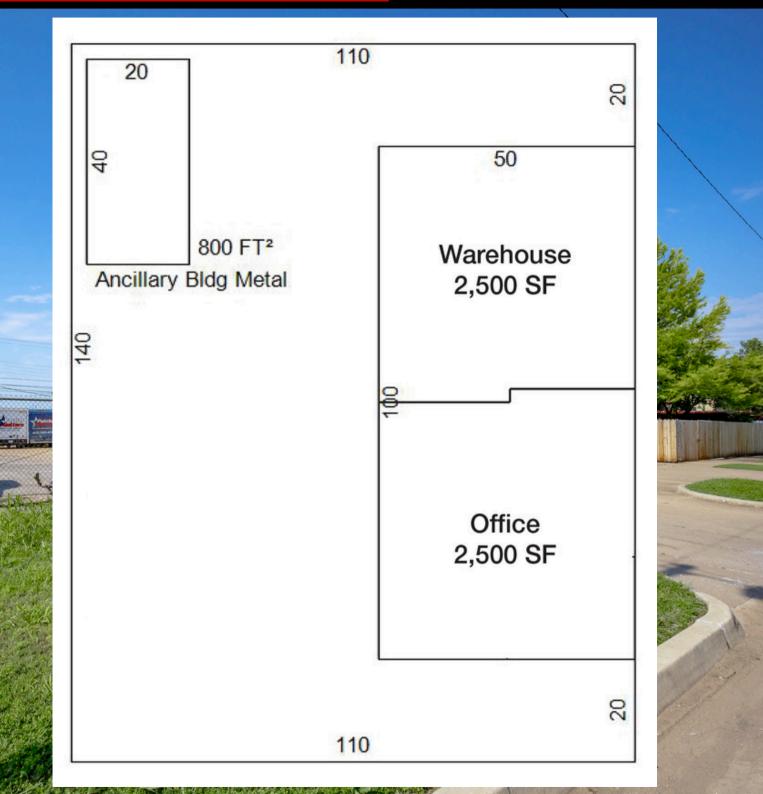

### Floor Plan

1814 NW 1st Street Oklahoma City, OK 73160

#### **Property Overview**

Located just minutes away from I-40, this industrial space offers convenience and accessibility. Situated on a .36 acre fully fenced lot, this space features a 5,000 square-foot main building and an additional 800 square-foot storage facility. Zoned I-2 for maximum flexibility, whether you're in manufacturing, warehousing, distribution, or need a versatile space for various industrial purposes, this site is ready to boost your operations.