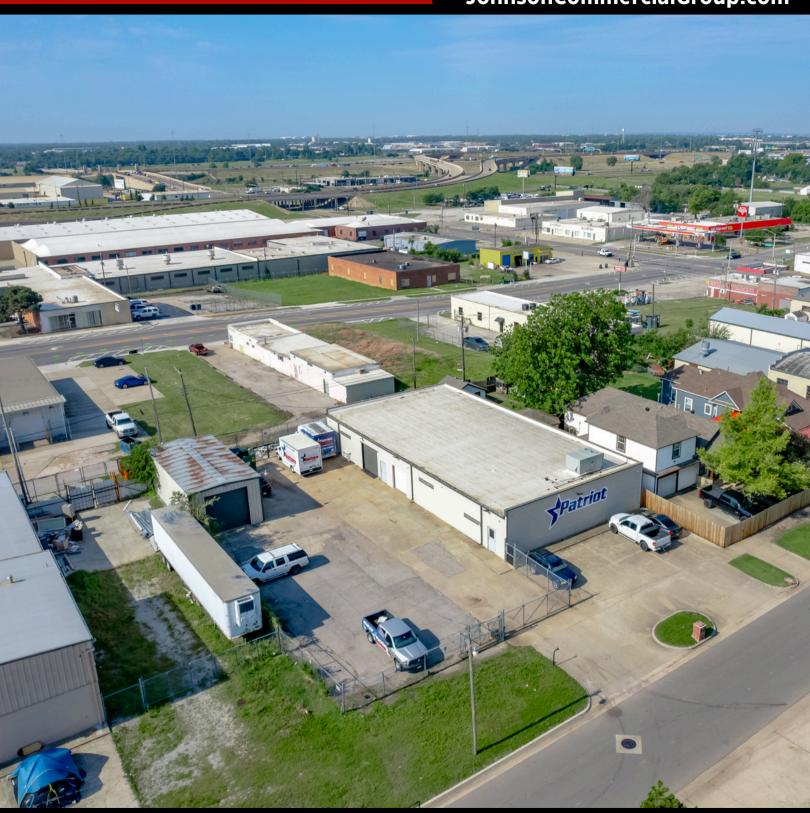

# FOR SALE 1814 NW 1st Street Oklahoma City, OK 73160

JohnsonCommercialGroup.com

#### **Property Overview**

Located just minutes away from I-40, this industrial space offers convenience and accessibility. Situated on a .36 acre fully fenced lot, this space features a 5,000 square-foot main building and an additional 800 square-foot storage facility. Zoned I-2 for maximum flexibility, whether you're in manufacturing, warehousing, distribution, or need a versatile space for various industrial purposes, this site is ready to boost your operations.