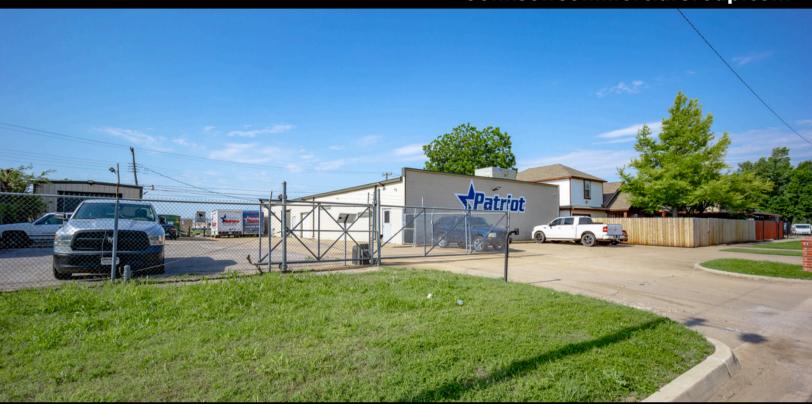

# FOR SALE 1814 NW 1st Street Oklahoma City, OK 73160

#### **Property Overview**

Located just minutes away from I-40, this industrial space offers convenience and accessibility. Situated on a .36 acre fully fenced lot, this space features a 5,000 square-foot main building and an additional 800 square-foot storage facility. Zoned I-2 for maximum flexibility, whether you're in manufacturing, warehousing, distribution, or need a versatile space for various industrial purposes, this site is ready to boost your operations.