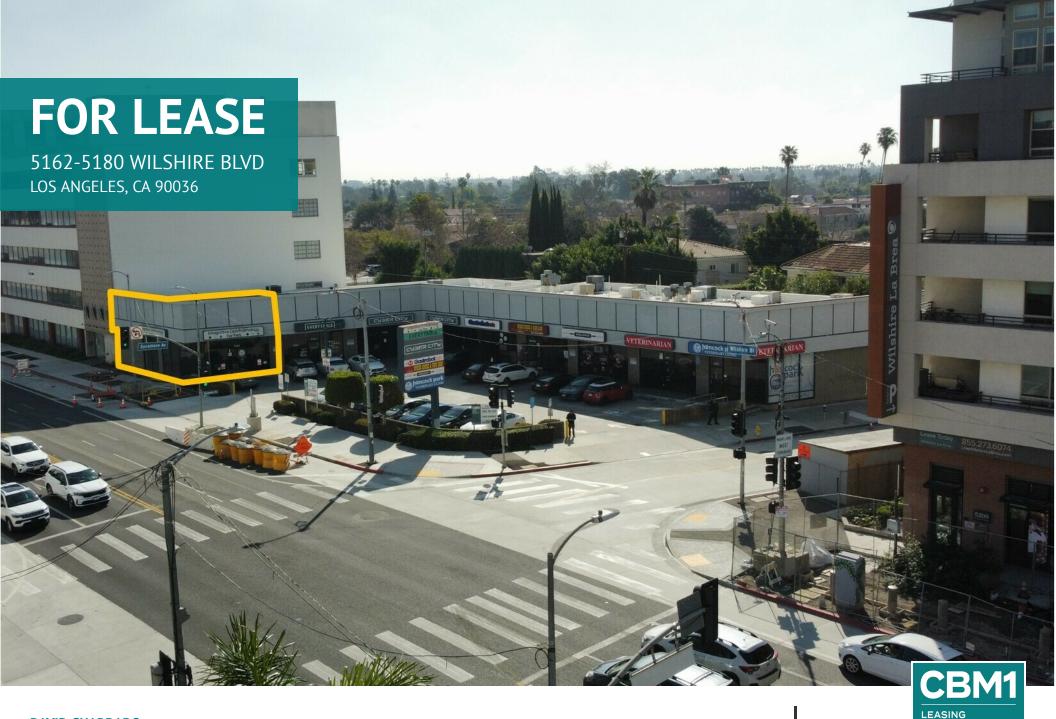

# **PROPERTY SUMMARY**

5162-5180 WILSHIRE BLVD | LOS ANGELES, CA 90036

**BROCHURE | PAGE 3** 

#### **FEATURES & AMENITIES**

- End-Cap Space +/- 1175 SF Available
- Adjacent to Future Metro Station
- Pole Signage Available
- Major Retail Corridor
- Neighbored by Luxury Apartments
- · Perfect for pet related use
- Excellent Demographics
- 1 mile pop. 42,132, avg. income
- \$98,527
- 3 mile pop. 526,975, avg. income \$67,327
- 1 block east of La Brea
- 1 mile east of LA County Museum of Art
- (LACMA)

#### PROPERTY HIGHLIGHTS

- End-Cap Space +/- 1175 SF Available
- · Adjacent to Future Metro Station
- Pole Signage Available
- Major Retail Corridor
- Neighbored by Luxury Apartments
- Perfect for pet related use
- Excellent Demographics
- 1 mile pop. 42,132, avg. income
- \$98,527
- 3 mile pop. 526,975, avg. income \$67,327
- 1 block east of La Brea