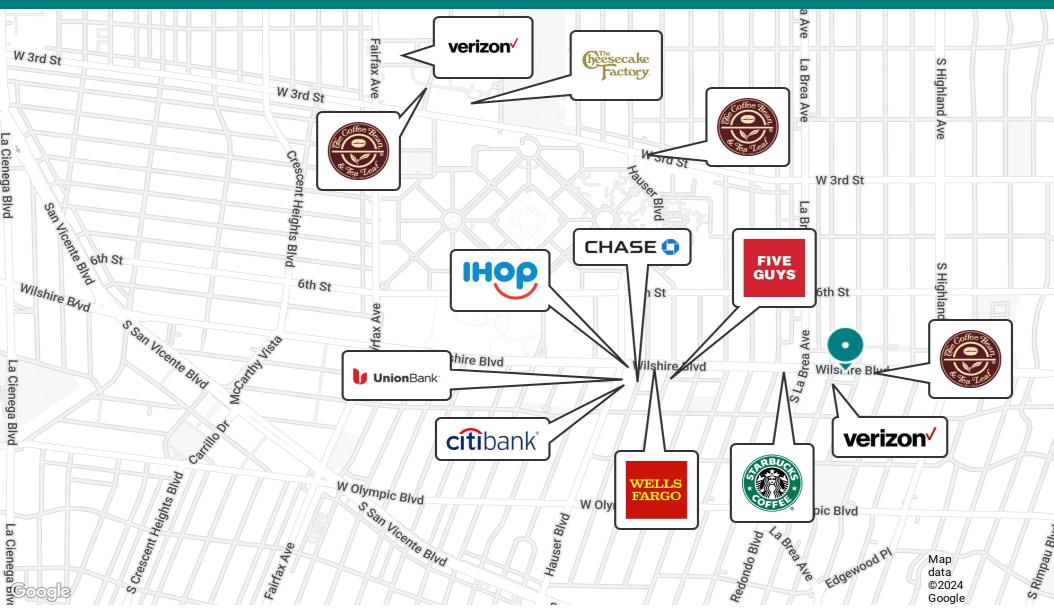

# NEIGHBORING RETAILERS

| DEMOGRAPHICS      | 1 MILE   | 3 MILES  | 5 MILES   |
|-------------------|----------|----------|-----------|
| Total Households  | 19,006   | 201,315  | 447,189   |
| Total Population  | 40,922   | 466,352  | 1,096,335 |
| Average HH Income | \$99,459 | \$68,703 | \$69,862  |