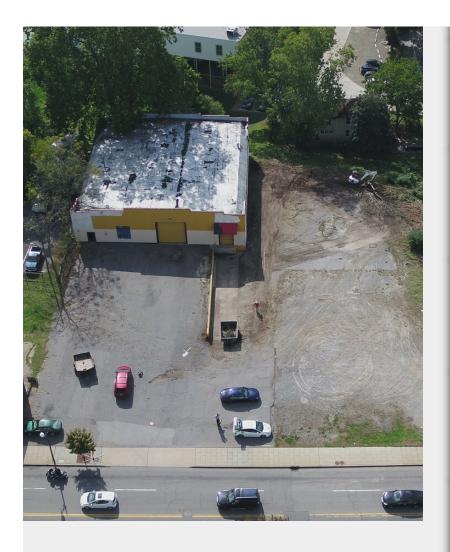

### HOSTESS OFFICE / LAND WAREHOUSE @ I-26

Rate Upon Request

Not for sale. Brokers Welcome! Exceptional CBD 1.18 acre Long Term Lease.

Contact owner for Warehouse rental with Parking lot for 90+ cars in Downtown Asheville NC near I-26 (turning 8 lanes). 120v - 240v on site.

200 feet of downtown main road frontage. 0.25 mile from highway exit ramp (1 traffic light). Views of Western Range. High Rise -- OK! Zero Setbacks -- OK! Downtown Parking Lot -- OK!

Harrah's Civic Center 0.5 mi., Mission HCA Hospital System, and Biltmore Village 3 mi. County Courthouse 1 mi. New County Health Department Tower 0.5 mi. Full...

NOT FOR SALE. Get seen easily ! 200 ft. of main road frontage in Downtown Asheville. Views of Western Range. Traffic generator I-26 w/ 8 lanes and downtown Asheville location. 9,300 sq. ft. Warehouse with Offices, and Parking lot for busses and over 90 cars on site. Lease warehouse, offices and parking lot on main road in downtown Asheville NC. Please contact owner for visit and quote to lease space. Please include your desired use and how long you would like to lease warehouse and offices for. Online Visit -www.loopnet.com/Listing/188-Patton-Ave-Asheville-NC/27348469/Moreover,188/196 Patton Avenue Asheville NC, 28801. 1.18 acre w/ CBD zoning with 200 feet of main road frontage for visibility. Parking included. 120v - 240v on site.Located across the street from the Federal Building in downtown Asheville NC.Near Biltmore, I-26, I-240, Harrah's Civic Center, County Offices, Mission Hospital HCA Health,, and at gateway to River Arts District. Central Business zoning. Zero setbacks. Allows for nearly any business use and vertical development. Warehouse, offices and site may be upgraded to your needs. Parking on site!Warehouse rental includes parking lot, 1 restroom space. 3 office space of 575 sq ft., and basement of 1800 sq ft. Total space is 9,300 square feet. Located only 0.25 mile from Interstate 240 and I-26 (being expanded to 8 lanes). Warehouse Includes loading dock and 1 motorized garage door, Truck loading dock. 30 ft. ceiling height on main floor, 8 foot ceiling height in basement. 120v - 240v on site. Shalin Patel - Owner828-490-1602, 828-280-6580email is lucknow76@hotmail.com