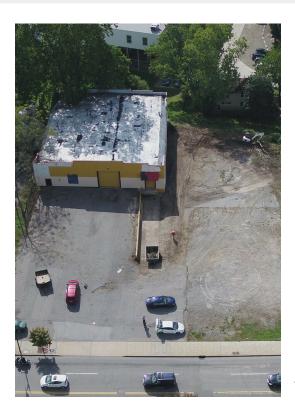

### HOSTESS OFFICE / LAND WAREHOUSE @ I-26

Rate Upon Request

Not for sale. Brokers Welcome! Exceptional CBD 1.18 acre Long Term Lease.

Contact owner for Warehouse rental with Parking lot for 90+ cars in Downtown Asheville NC near I-26 (turning 8 lanes). 120v - 240v on site.

200 feet of downtown main road frontage. 0.25 mile from highway exit ramp (1 traffic light). Views of Western Range. High Rise -- OK! Zero Setbacks -- OK! Downtown Parking Lot -- OK!

Harrah's Civic Center 0.5 mi., Mission HCA Hospital System, and Biltmore Village 3 mi. County Courthouse 1 mi. New County Health Department Tower 0.5 mi. Full...

NOT FOR SALE. Get seen easily ! 200 ft. of main road frontage in Downtown Asheville. Views of Western Range. Traffic generator I-26 w/ 8 lanes and downtown Asheville location. 9,300 sq. ft. Warehouse with Offices, and Parking lot for busses and over 90 cars on site. Lease warehouse, offices and parking lot on main road in downtown Asheville NC. Please contact owner for visit and quote to lease space. Please include your desired use and how long you would like to lease warehouse and offices for. Online Visit -www.loopnet.com/Listing/188-Patton-Ave-Asheville-NC/27348469/Moreover,188/196 Patton Avenue Asheville NC, 28801. 1.18 acre w/ CBD zoning with 200 feet of main road frontage for visibility. Parking included. 120v - 240v on site.Located across the street from the Federal Building in downtown Asheville NC.Near Biltmore, I-26, I-240, Harrah's Civic Center, County Offices, Mission Hospital HCA Health,, and at gateway to River Arts District. Central Business zoning. Zero setbacks. Allows for nearly any business use and vertical development. Warehouse, offices and site may be upgraded to your needs. Parking on site!Warehouse rental includes parking lot, 1 restroom space. 3 office space of 575 sq ft., and basement of 1800 sq ft. Total space is 9,300 square feet. Located only 0.25 mile from Interstate 240 and I-26 (being expanded to 8 lanes). Warehouse Includes loading dock and 1 motorized garage door, Truck loading dock. 30 ft. ceiling height on main floor, 8 foot ceiling height in basement. 120v - 240v on site. Shalin Patel - Owner828-490-1602, 828-280-6580email is lucknow76@hotmail.com