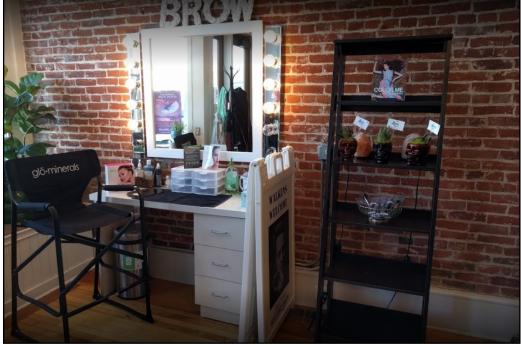

# **OPPORTUNITY**

- $\Rightarrow$  Former Hair Salon
- $\Rightarrow$  1887 construction (renovated 2009)
- $\Rightarrow$  High ceilings, exposed brick, hardwood floors
- $\Rightarrow$  ADA Restroom
- $\Rightarrow$  Basement storage included (has restroom)
- $\Rightarrow$  Washer/dryer hookups
- $\Rightarrow$  Fire sprinklers
- $\Rightarrow$  Excellent visibility
- ⇒ Between Stillwater's two newest hotels
- $\Rightarrow$  Back office space

Former hair salon space for lease located in historic downtown Stillwater next to newly opened Lolito Restaurant and Tequila Bar. Beautiful space that showcases the 1887 construction with high ceilings, exposed brick, and hardwood floors. Space includes exclusive storage in basement, main street and alley entrances, ADA restroom, and back office area. Great for coffee shop, hair salon, or creative office space among other uses. Wonderful views of main street and the St. Croix River. Located near numerous dining establishments, new boutique hotels, and walkable retail.