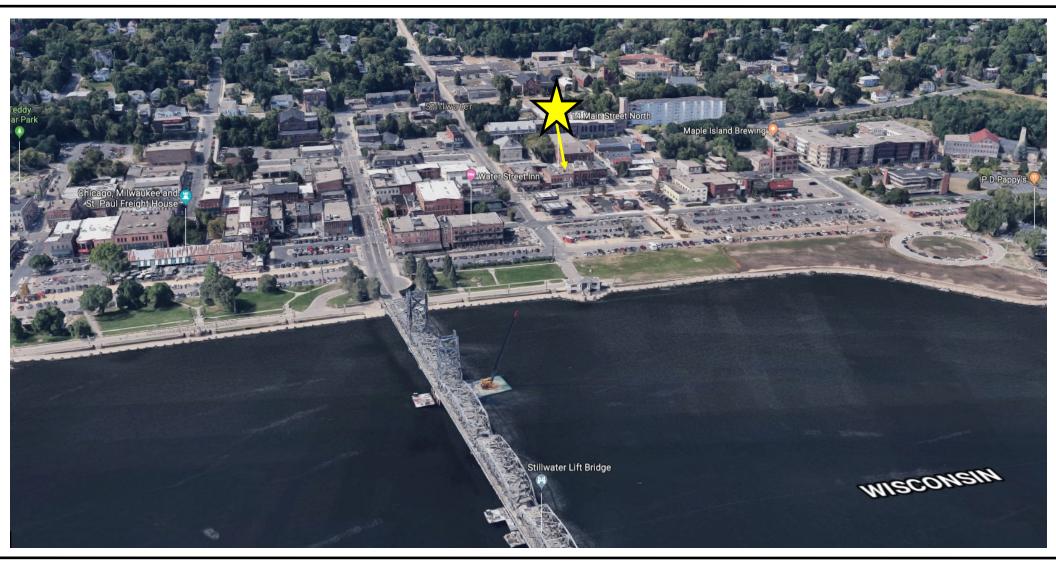

is hot-come join the fun!



# **PROPERTY INFO**

\$15.00/rsf

\$3.18rsf

\$1.65/rsf

3-5 year

Overlay)

Fully built out

1887 (2009 remodel)

Net

2,000 rentable square feet

ADDRESS:

**BASE RATE**:

**OPERATING:** 

LEASE TYPE:

YEAR BUILT:

**CONDITION:** 

**ZONING:** 

TERM:

2019 RE TAXES:

SIZE:







| Demographic info            | 1 MILE       | 3 MILE       | 5 MILE       |
|-----------------------------|--------------|--------------|--------------|
| Average Household<br>Income | 105,565      | \$106,637    | \$112,167    |
| Number of<br>Households     | 3,270        | 11,266       | 15,510       |
| Median Age                  | 43 years old | 42 years old | 43 years old |
| Population                  | 7,802        | 30,108       | 41,531       |

## MAPS





## MAPS





### **CONTACT:**

Alon Ventura, CCIM Phone: (612) 270-8939 Email: alon@EntheosCommercial.com **Ben Ditzer, Broker** Phone: (612) 719-6075 Email: ben@EntheosCommercial.com