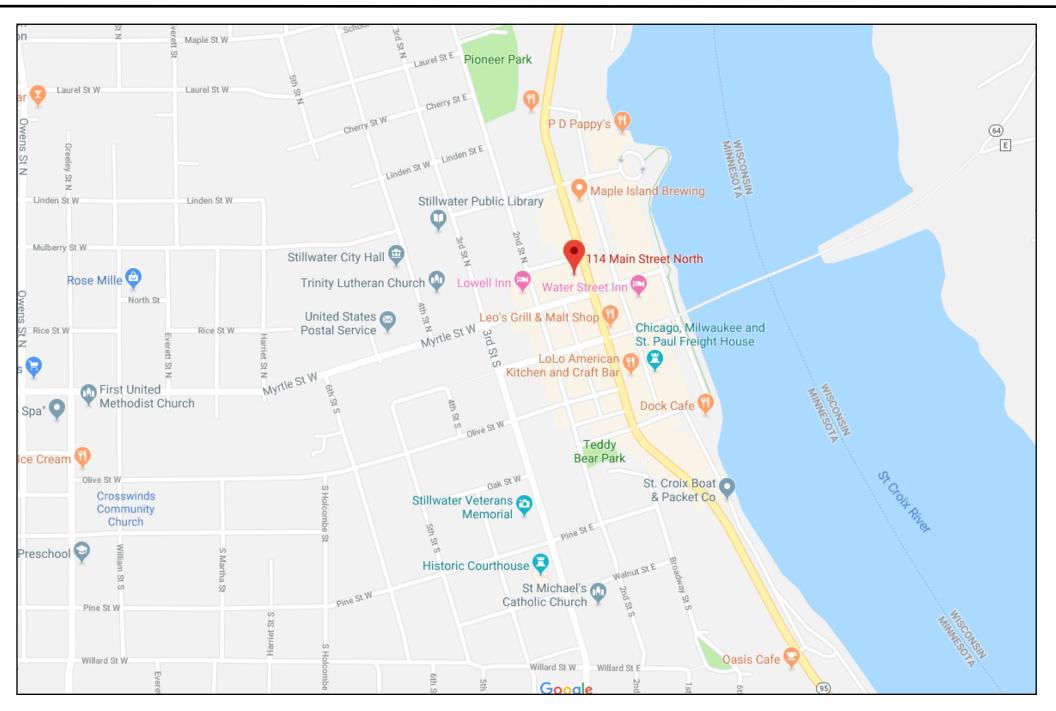

t Stillwater is hot-come join the fun!



# **PROPERTY INFO**

\$15.00/rsf

\$3.18rsf

\$1.65/rsf

3-5 year

Overlay)

Fully built out

1887 (2009 remodel)

Net

2,000 rentable square feet

ADDRESS:

**BASE RATE**:

**OPERATING:** 

LEASE TYPE:

YEAR BUILT:

**CONDITION:** 

**ZONING:** 

TERM:

2019 RE TAXES:

SIZE:







| Demographic info            | 1 MILE       | 3 MILE       | 5 MILE       |
|-----------------------------|--------------|--------------|--------------|
| Average Household<br>Income | 105,565      | \$106,637    | \$112,167    |
| Number of<br>Households     | 3,270        | 11,266       | 15,510       |
| Median Age                  | 43 years old | 42 years old | 43 years old |
| Population                  | 7,802        | 30,108       | 41,531       |

## MAPS





## MAPS





### **CONTACT:**

Alon Ventura, CCIM Phone: (612) 270-8939 Email: alon@EntheosCommercial.com **Ben Ditzer, Broker** Phone: (612) 719-6075 Email: ben@EntheosCommercial.com