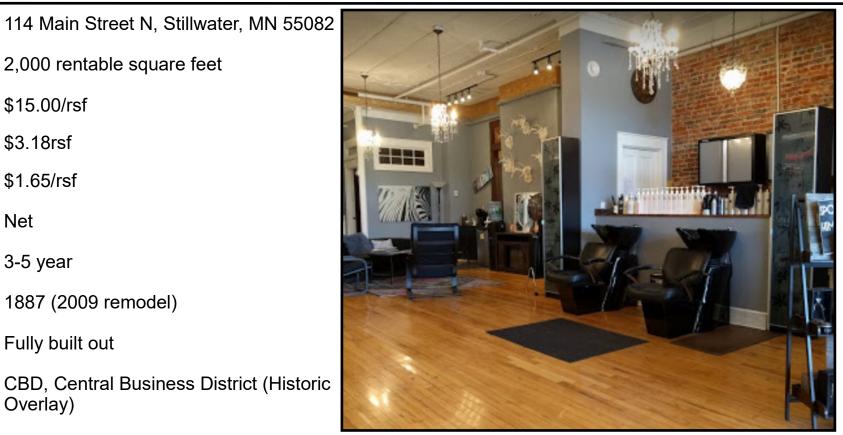

# **PROPERTY INFO**

\$15.00/rsf

\$3.18rsf

\$1.65/rsf

3-5 year

Overlay)

Fully built out

1887 (2009 remodel)

Net

2,000 rentable square feet

ADDRESS:

**BASE RATE**:

**OPERATING:** 

LEASE TYPE:

YEAR BUILT:

**CONDITION:** 

**ZONING:** 

TERM:

2019 RE TAXES:

SIZE:

| Demographic info            | 1 MILE       | 3 MILE       | 5 MILE       |
|-----------------------------|--------------|--------------|--------------|
| Average Household<br>Income | 105,565      | \$106,637    | \$112,167    |
| Number of<br>Households     | 3,270        | 11,266       | 15,510       |
| Median Age                  | 43 years old | 42 years old | 43 years old |
| Population                  | 7,802        | 30,108       | 41,531       |