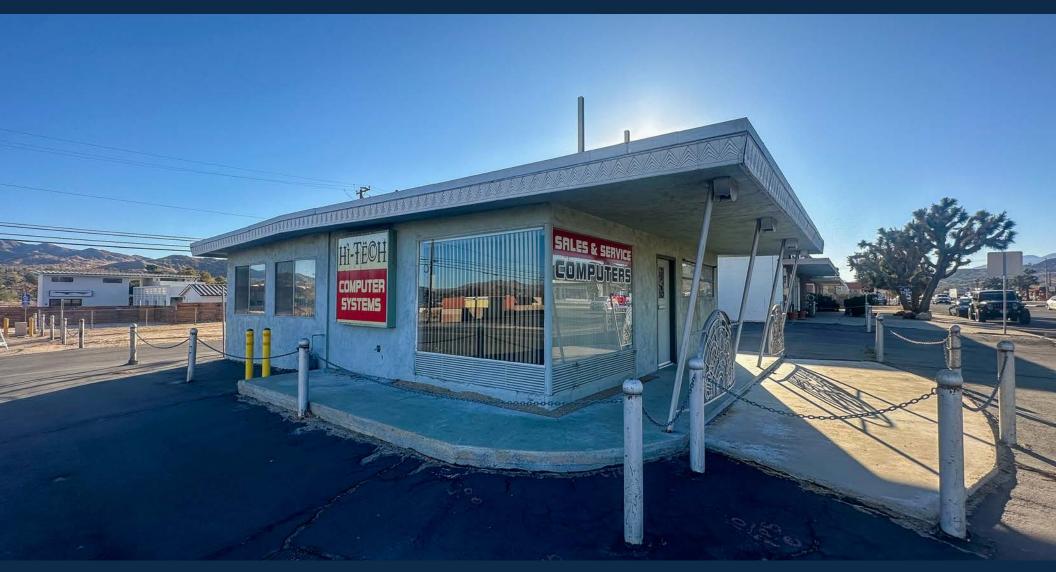

# FOR LEASE

55843 TWENTYNINE PALMS HWY, YUCCA VALLEY, CA 92284

**LEASE RATE: \$2,500/MONTH + NNN** 

## PROPERTY INFORMATION

| Property Address:     | 55843Twentynine Palms Hwy<br>Yucca Valley, CA 92284 |
|-----------------------|-----------------------------------------------------|
| County:               | San Bernardino                                      |
| Location:             | Corner of 29 Palms Hwy and Deer Trail               |
| APN:                  | 0586-351-14-0000                                    |
| Zoning:               | OTMU-SP-Old Town Mixed Use                          |
| Utilities:            | Sewer: Public<br>Water: Public                      |
| Flood Zone:           | Moderate to Low Risk Area                           |
| Lot Size:             | 0.23 Acres / 10,062 sq. ft.                         |
| <b>Building Size:</b> | 640 sq. ft.                                         |
| Built:                | 1950                                                |
| No. of Buildings:     | 1                                                   |
| No. of Stories:       | 1                                                   |
| Heating and Cooling:  | 1-Ton HVAC<br>(Last serviced 5 years ago)           |

#### **HIGHLIGHTS**

- Highway Traffic Count 29,129 per day
- **Utilities to Site**
- Established Area
- Freestanding Retail Buildling
- Corner Lot
- A+ location within the city limits of Yucca Valley
- Original building built in 1950
- Concrete walls and roof
- Add-On 1964
- HVAC Over 21 years old (1 Ton Unit)
- Flooring: Tile In Front / Entrance Area
- Flooring: Carpet In Offices