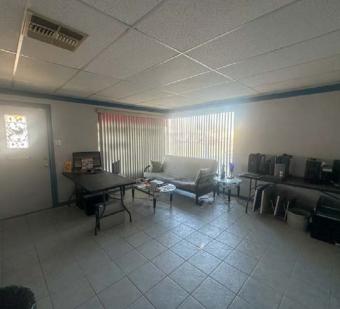

## **PHOTOS**

**KATE RUST** kate@wilson-meade.com (760) 409-1532

STEVE SANCHEZ ssanchez@wilson-meade.com (760) 485-1033

## PROPERTY INFORMATION

| Property Address:     | 55843Twentynine Palms Hwy<br>Yucca Valley, CA 92284 |
|-----------------------|-----------------------------------------------------|
| County:               | San Bernardino                                      |
| Location:             | Corner of 29 Palms Hwy and Deer Trail               |
| APN:                  | 0586-351-14-0000                                    |
| Zoning:               | OTMU-SP-Old Town Mixed Use                          |
| Utilities:            | Sewer: Public<br>Water: Public                      |
| Flood Zone:           | Moderate to Low Risk Area                           |
| Lot Size:             | 0.23 Acres / 10,062 sq. ft.                         |
| <b>Building Size:</b> | 640 sq. ft.                                         |
| Built:                | 1950                                                |
| No. of Buildings:     | 1                                                   |
| No. of Stories:       | 1                                                   |
| Heating and Cooling:  | 1-Ton HVAC<br>(Last serviced 5 years ago)           |

#### **HIGHLIGHTS**

- Highway Traffic Count 29,129 per day
- **Utilities to Site**
- Established Area
- Freestanding Retail Buildling
- Corner Lot
- A+ location within the city limits of Yucca Valley
- Original building built in 1950
- Concrete walls and roof
- Add-On 1964
- HVAC Over 21 years old (1 Ton Unit)
- Flooring: Tile In Front / Entrance Area
- Flooring: Carpet In Offices