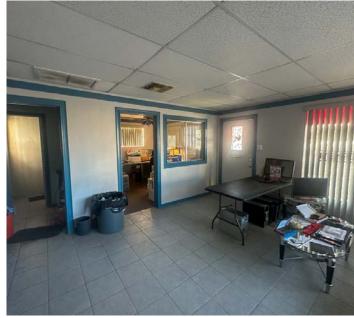

## **PHOTOS**

**KATE RUST** kate@wilson-meade.com (760) 409-1532

STEVE SANCHEZ ssanchez@wilson-meade.com (760) 485-1033

## PROPERTY INFORMATION

| Property Address:     | 55843Twentynine Palms Hwy<br>Yucca Valley, CA 92284 |
|-----------------------|-----------------------------------------------------|
| County:               | San Bernardino                                      |
| Location:             | Corner of 29 Palms Hwy and Deer Trail               |
| APN:                  | 0586-351-14-0000                                    |
| Zoning:               | OTMU-SP-Old Town Mixed Use                          |
| Utilities:            | Sewer: Public<br>Water: Public                      |
| Flood Zone:           | Moderate to Low Risk Area                           |
| Lot Size:             | 0.23 Acres / 10,062 sq. ft.                         |
| <b>Building Size:</b> | 640 sq. ft.                                         |
| Built:                | 1950                                                |
| No. of Buildings:     | 1                                                   |
| No. of Stories:       | 1                                                   |
| Heating and Cooling:  | 1-Ton HVAC<br>(Last serviced 5 years ago)           |

#### **HIGHLIGHTS**

- Highway Traffic Count 29,129 per day
- **Utilities to Site**
- Established Area
- Freestanding Retail Buildling
- Corner Lot
- A+ location within the city limits of Yucca Valley
- Original building built in 1950
- Concrete walls and roof
- Add-On 1964
- HVAC Over 21 years old (1 Ton Unit)
- Flooring: Tile In Front / Entrance Area
- Flooring: Carpet In Offices