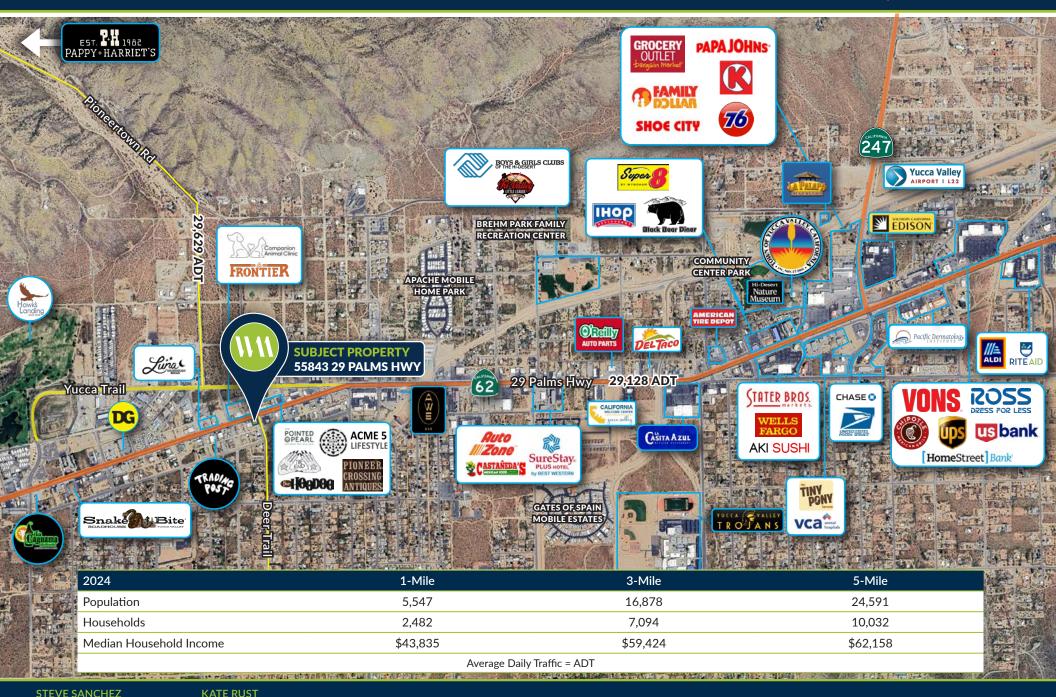

## **AERIAL MAP | DEMOGRAPHICS**

760-485-1033

| TABLE 4-1                                                                                    |
|----------------------------------------------------------------------------------------------|
| ALLOWABLE USES AND PERMIT REQUIREMENTS FOR DISTRICTS FOR OLD TOWN YUCCA VALLEY SPECIFIC PLAN |