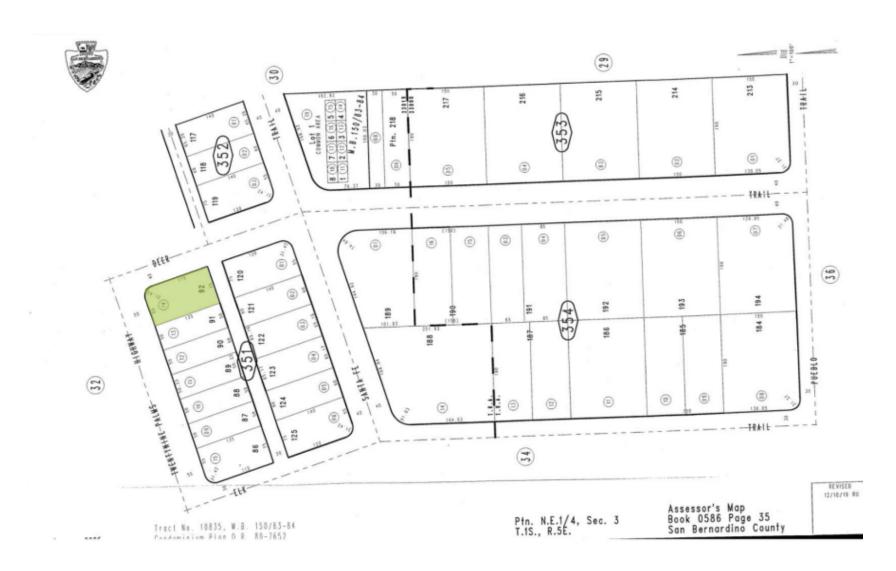

## 0.23 Acres | APN: 0586-351-14-0000

## PROPERTY INFORMATION

| Property Address:     | 55843Twentynine Palms Hwy<br>Yucca Valley, CA 92284 |
|-----------------------|-----------------------------------------------------|
| County:               | San Bernardino                                      |
| Location:             | Corner of 29 Palms Hwy and Deer Trail               |
| APN:                  | 0586-351-14-0000                                    |
| Zoning:               | OTMU-SP-Old Town Mixed Use                          |
| Utilities:            | Sewer: Public<br>Water: Public                      |
| Flood Zone:           | Moderate to Low Risk Area                           |
| Lot Size:             | 0.23 Acres / 10,062 sq. ft.                         |
| <b>Building Size:</b> | 640 sq. ft.                                         |
| Built:                | 1950                                                |
| No. of Buildings:     | 1                                                   |
| No. of Stories:       | 1                                                   |
| Heating and Cooling:  | 1-Ton HVAC<br>(Last serviced 5 years ago)           |