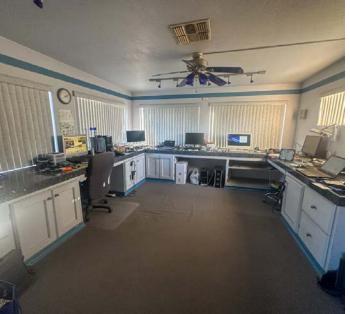

## **PHOTOS**

**KATE RUST** kate@wilson-meade.com (760) 409-1532

STEVE SANCHEZ ssanchez@wilson-meade.com (760) 485-1033

## PROPERTY INFORMATION

| Property Address:     | 55843Twentynine Palms Hwy<br>Yucca Valley, CA 92284 |
|-----------------------|-----------------------------------------------------|
| County:               | San Bernardino                                      |
| Location:             | Corner of 29 Palms Hwy and Deer Trail               |
| APN:                  | 0586-351-14-0000                                    |
| Zoning:               | OTMU-SP-Old Town Mixed Use                          |
| Utilities:            | Sewer: Public<br>Water: Public                      |
| Flood Zone:           | Moderate to Low Risk Area                           |
| Lot Size:             | 0.23 Acres / 10,062 sq. ft.                         |
| <b>Building Size:</b> | 640 sq. ft.                                         |
| Built:                | 1950                                                |
| No. of Buildings:     | 1                                                   |
| No. of Stories:       | 1                                                   |
| Heating and Cooling:  | 1-Ton HVAC<br>(Last serviced 5 years ago)           |

#### **HIGHLIGHTS**

- Highway Traffic Count 29,129 per day
- **Utilities to Site**
- Established Area
- Freestanding Retail Buildling
- Corner Lot
- A+ location within the city limits of Yucca Valley
- Original building built in 1950
- Concrete walls and roof
- Add-On 1964
- HVAC Over 21 years old (1 Ton Unit)
- Flooring: Tile In Front / Entrance Area
- Flooring: Carpet In Offices