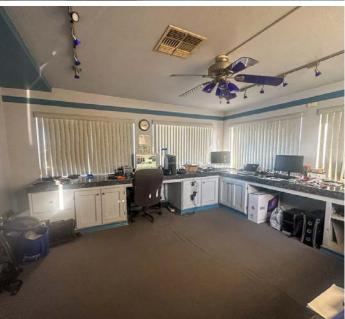

## **PHOTOS**

**KATE RUST** kate@wilson-meade.com (760) 409-1532

STEVE SANCHEZ ssanchez@wilson-meade.com (760) 485-1033

## PROPERTY INFORMATION

| Property Address:     | 55843Twentynine Palms Hwy<br>Yucca Valley, CA 92284 |
|-----------------------|-----------------------------------------------------|
| County:               | San Bernardino                                      |
| Location:             | Corner of 29 Palms Hwy and Deer Trail               |
| APN:                  | 0586-351-14-0000                                    |
| Zoning:               | OTMU-SP-Old Town Mixed Use                          |
| Utilities:            | Sewer: Public<br>Water: Public                      |
| Flood Zone:           | Moderate to Low Risk Area                           |
| Lot Size:             | 0.23 Acres / 10,062 sq. ft.                         |
| <b>Building Size:</b> | 640 sq. ft.                                         |
| Built:                | 1950                                                |
| No. of Buildings:     | 1                                                   |
| No. of Stories:       | 1                                                   |
| Heating and Cooling:  | 1-Ton HVAC<br>(Last serviced 5 years ago)           |

#### **HIGHLIGHTS**

- Highway Traffic Count 29,129 per day
- **Utilities to Site**
- Established Area
- Freestanding Retail Buildling
- Corner Lot
- A+ location within the city limits of Yucca Valley
- Original building built in 1950
- Concrete walls and roof
- Add-On 1964
- HVAC Over 21 years old (1 Ton Unit)
- Flooring: Tile In Front / Entrance Area
- Flooring: Carpet In Offices