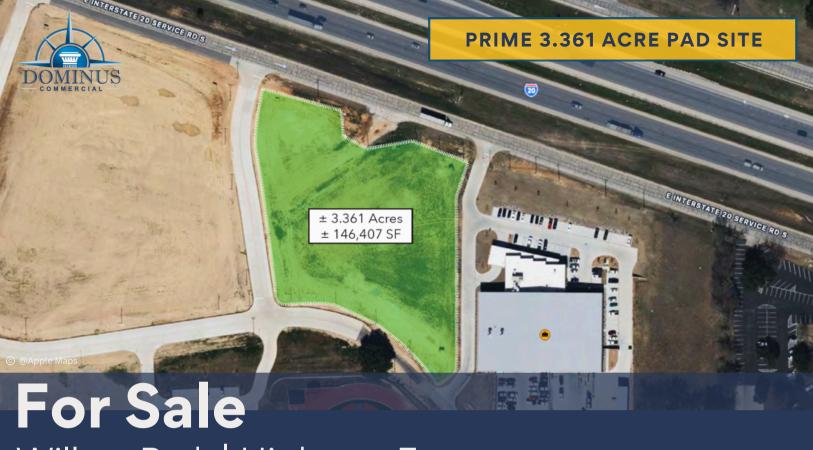

#### **DESCRIPTION:**

This 3.361-acre tract is one of the last prime locations fronting Interstate 20, offering unparalleled visibility with over 763 feet of highway frontage and exposure to over 98,000 vehicles daily. Ideal for a destination retail user, this site promises exceptional growth potential as the DFW Metroplex continues its westward expansion. With a high average household income of \$139,771 within a 3-mile radius and 84% owner-occupied homes, the area supports a strong consumer base.

### **HIGHLIGHTS:**

- >> Zoned Commercial
- > Traffic Count: 98,410 (2023)
- > Ave HH Income of \$139,771 (3 mile radius)
- > Owner Occupied Homes: 84%

Points of Interest

Brian Hanie | Casey Borgers