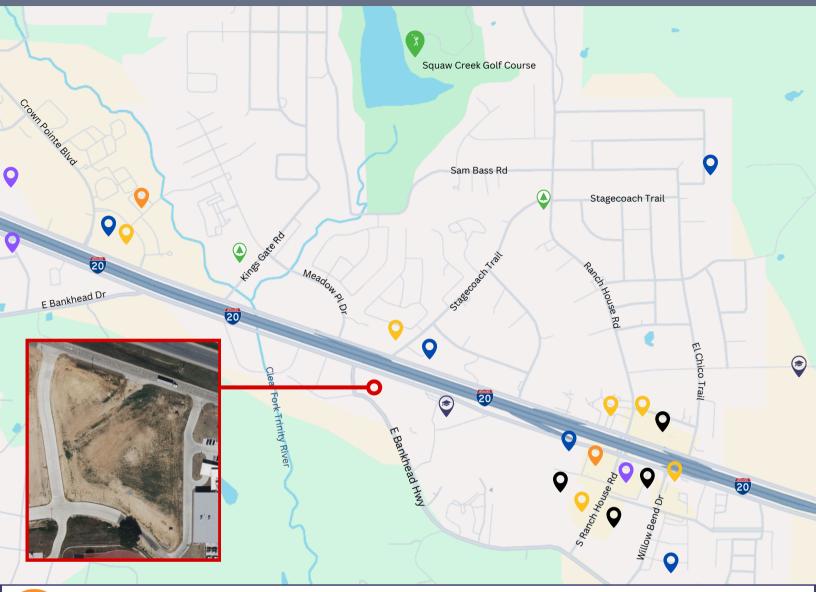

### **HIGHLIGHTS:**

- >> Zoned Commercial
- > Traffic Count: 98,410 (2023)
- > Ave HH Income of \$139,771 (3 mile radius)
- > Owner Occupied Homes: 84%

Points of Interest

Brian Hanie | Casey Borgers

# **/** Hotels

- SpringHill Suites
- Baymont By Windham

## **Fuel**

- Chevron
- Tiger Mart
- Shell

**Food** 

- Starbucks
- Railhead BBQ
- Whataburger
- Sonic
- Los Vaqueros
- Drake's Yoke
- McDonald's

# Retail

- RV Outlet
- Ace Hardware
- The Shops at Willow Park
- Aledo's Athletics

# Grocery

- Brookshire's
- HEB
- Walmart
- Walgreens
- Dollar General