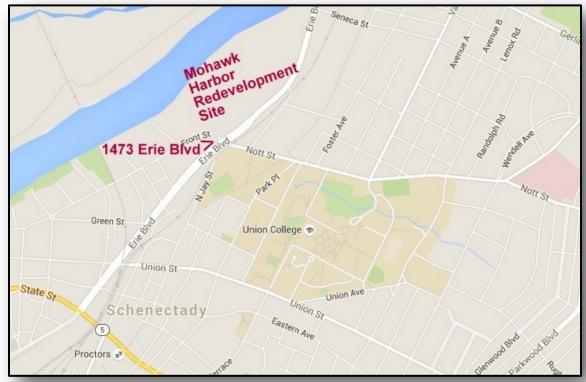

## Space for LEASE

Outstanding location with lots of free parking!
Zoned C4 - Downtown Commercial

Great visibility and easy access to major highways. Proactive Landlord, outstanding property management and maintenance. Close to Union College, GE, Proctors, Ellis Hospital, Schenectady Amtrak, SCCC and other downtown attractions and businesses. Adjacent to the casino entrance.

One space is now available at 1473 Erie Boulevard!

For more information please contact: