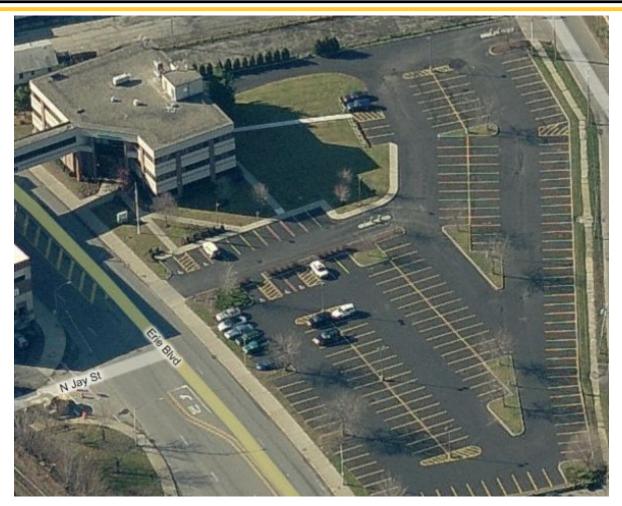

## Space for LEASE

Outstanding location with lots of free parking!
Zoned C4 - Downtown Commercial

Great visibility and easy access to major highways. Proactive Landlord, outstanding property management and maintenance. Close to Union College, GE, Proctors, Ellis Hospital, Schenectady Amtrak, SCCC and other downtown attractions and businesses. Adjacent to the casino entrance.

## 1473 ERIE BOULAVARD

- Building in excellent condition with great visibility
- Plenty of parking and easy access to all major highways
  - Lots of natural light and premium interior finishes
  - Tenants only pay janitorial and base year increases