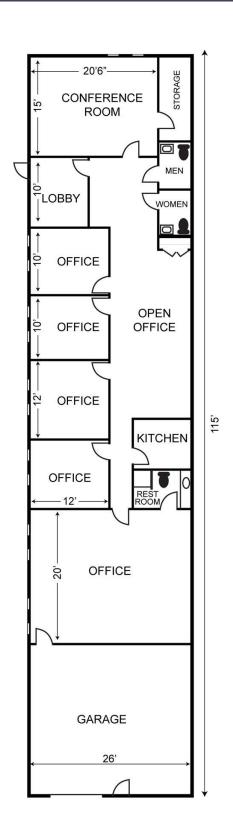

## 94 E. WALTON BLVD. PONTIAC, MICHIGAN

OFFICE FOR LEASE 3,220 Square Feet Available

## **PROPERTY FEATURES**

- 3,220 square feet available
- Freestanding office building with signature rights
- Conveniently located near Auburn Hills and Great Lakes Crossing Outlets
- Easy accessibility to I-75 and Telegraph Road
- Ample parking
- Rental Rate: \$9.40/sf Gross + Utilities