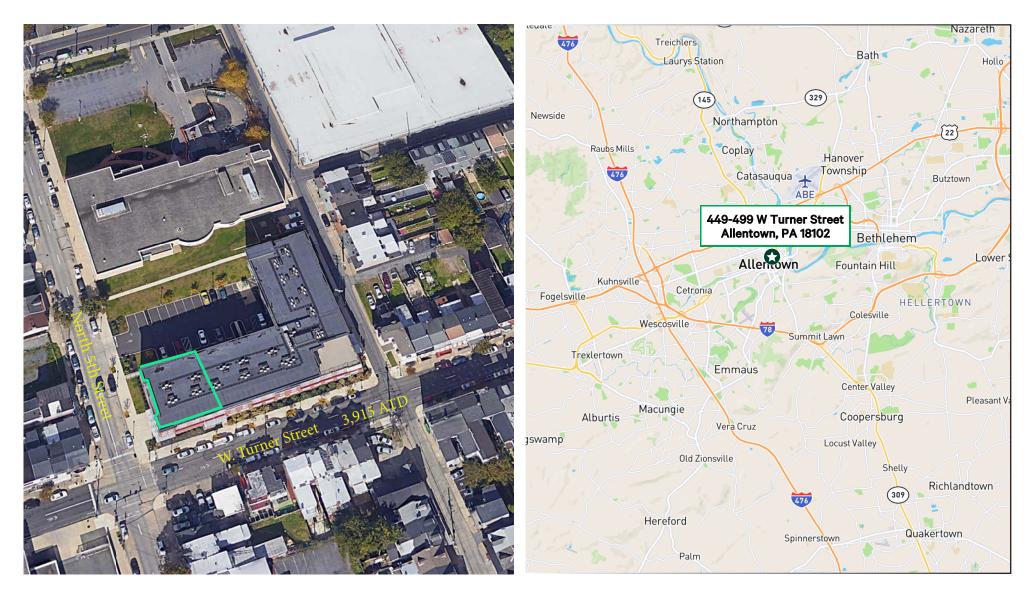

### **Property Summary**

- + ± 6,736 SF shell space available for lease
- + Total Acres: ± 0.15
- + Along the corner of W. Turner Street with a cross street of North 5th Street
- + Highly walkable
- + Off street and on-street parking available.

- + Multiple bus routes in close proximity
- + Many local businesses, including retail stores, hotels, colleges and restaurants nearbv
- + Zoning: R-MH Medium High Density **Residential Zoning District**
- + Located minutes from Route 22

#### Allentown, PA 18102