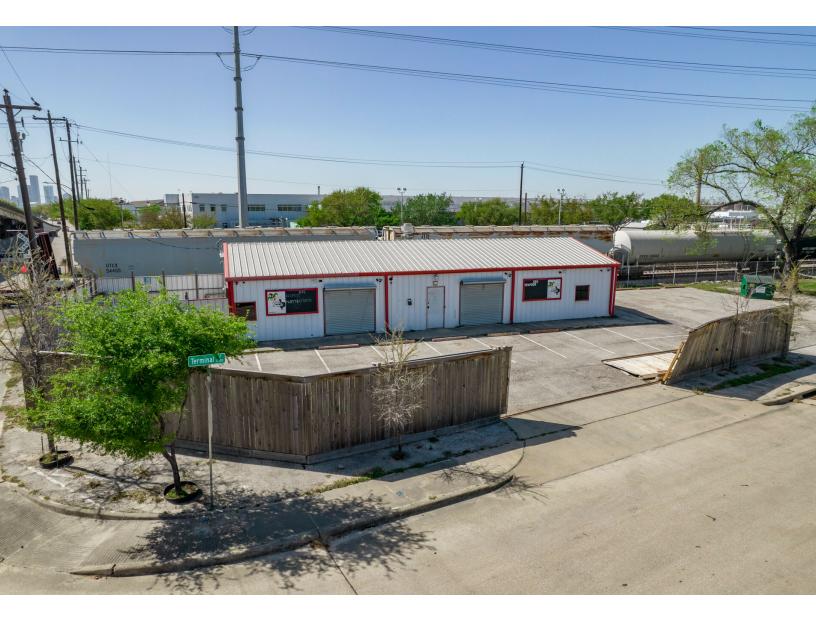

#### PROPERTY DESCRIPTION

Introducing an exceptional investment opportunity in the heart of Houston, Texas. This 2,100 SF building, constructed in 2013, offers a prime location for industrial, warehouse, and distribution prospects. The property boasts 24-hour access, 100% HVAC, and grade-level loading, ensuring seamless operations. Positioned on a corner lot within an Opportunity Zone, this fully-fenced property presents a lucrative proposition for savvy investors. With its strategic placement and versatile features, this property is primed to meet the needs of a wide range of businesses.

#### **PROPERTY HIGHLIGHTS**

- 24 Hour Access
- 100% HVAC
- Corner Lot
- Fully-Fenced Lot
- Front Load
- Grade-Level Loading
- Property Located in Opportunity Zone

#### LOCATION DESCRIPTION

6555 Navigation Blvd is a great commercial lot on the corner of Navigation Blvd and Terminal St located in the Inner Loop East End submarket (2nd Ward / Central Park) of the greater Houston market. The property sits on the boundary of a largely Commercial / Industrial area on one side and Residential on the other side.