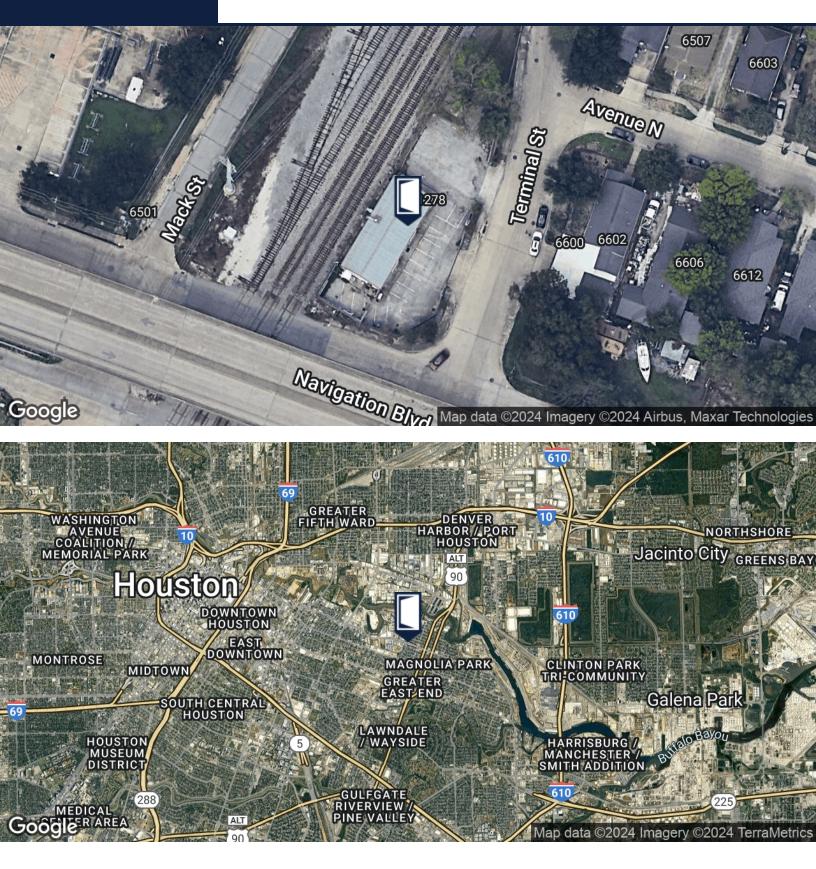

#### LOCATION DESCRIPTION

6555 Navigation Blvd is a great commercial lot on the corner of Navigation Blvd and Terminal St located in the Inner Loop East End submarket (2nd Ward / Central Park) of the greater Houston market. The property sits on the boundary of a largely Commercial / Industrial area on one side and Residential on the other side.

| TRAFFIC COUNTS                |            |
|-------------------------------|------------|
| Navigation Blvd & Terminal St | 12,717/day |

Demographics data derived from AlphaMap

817.313.2353