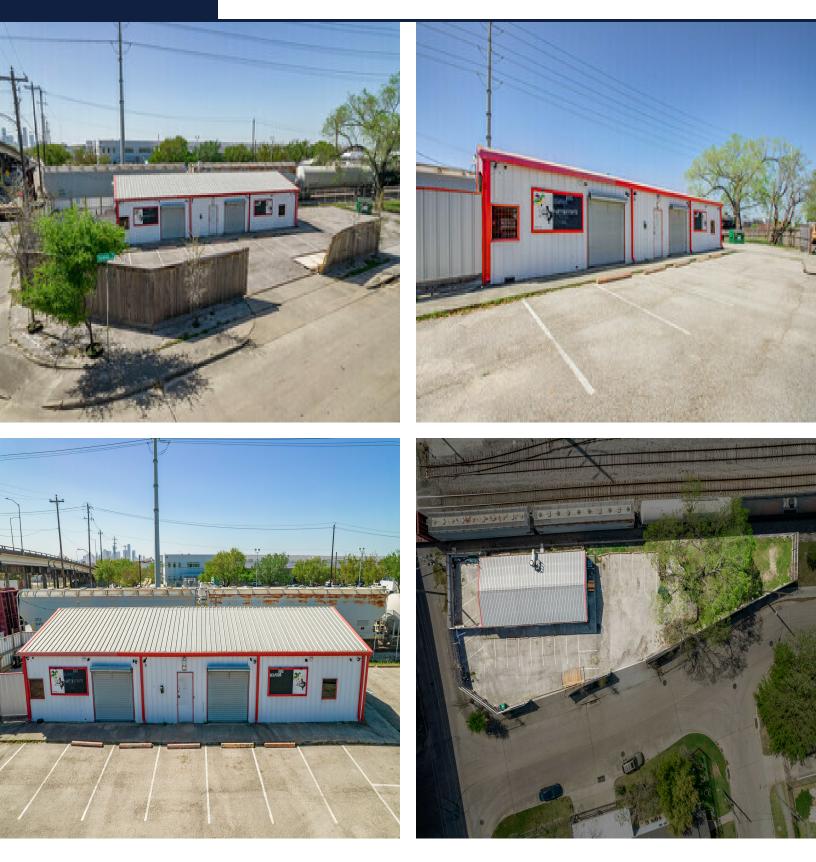

#### PROPERTY DESCRIPTION

Introducing an exceptional investment opportunity in the heart of Houston, Texas. This 2,100 SF building, constructed in 2013, offers a prime location for industrial, warehouse, and distribution prospects. The property boasts 24-hour access, 100% HVAC, and grade-level loading, ensuring seamless operations. Positioned on a corner lot within an Opportunity Zone, this fully-fenced property presents a lucrative proposition for savvy investors. With its strategic placement and versatile features, this property is primed to meet the needs of a wide range of businesses.

#### **PROPERTY HIGHLIGHTS**

- 24 Hour Access
- 100% HVAC
- Corner Lot
- Fully-Fenced Lot
- Front Load
- Grade-Level Loading
- Property Located in Opportunity Zone