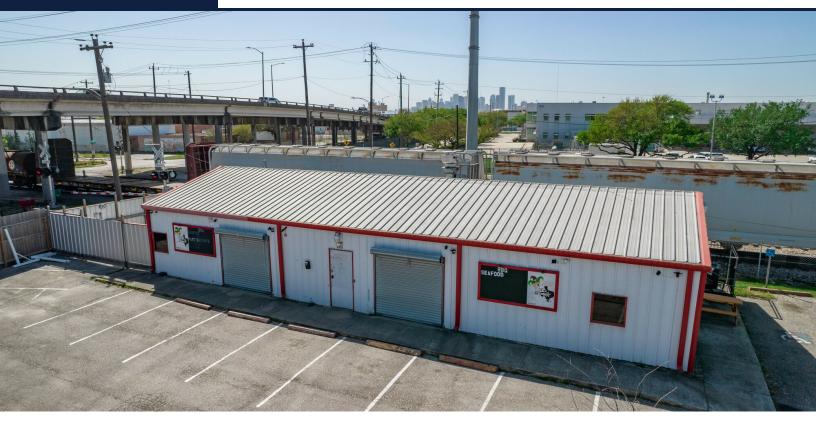

#### PROPERTY DESCRIPTION

Introducing an exceptional investment opportunity in the heart of Houston, Texas. This 2,100 SF building, constructed in 2013, offers a prime location for industrial, warehouse, and distribution prospects. The property boasts 24-hour access, 100% HVAC, and grade-level loading, ensuring seamless operations. Positioned on a corner lot within an Opportunity Zone, this fully-fenced property presents a lucrative proposition for savvy investors. With its strategic placement and versatile features, this property is primed to meet the needs of a wide range of businesses.

#### **PROPERTY HIGHLIGHTS**

- 24 Hour Access
- 100% HVAC
- Corner Lot
- Fully-Fenced Lot
- Front Load
- Grade-Level Loading
- Property Located in Opportunity Zone