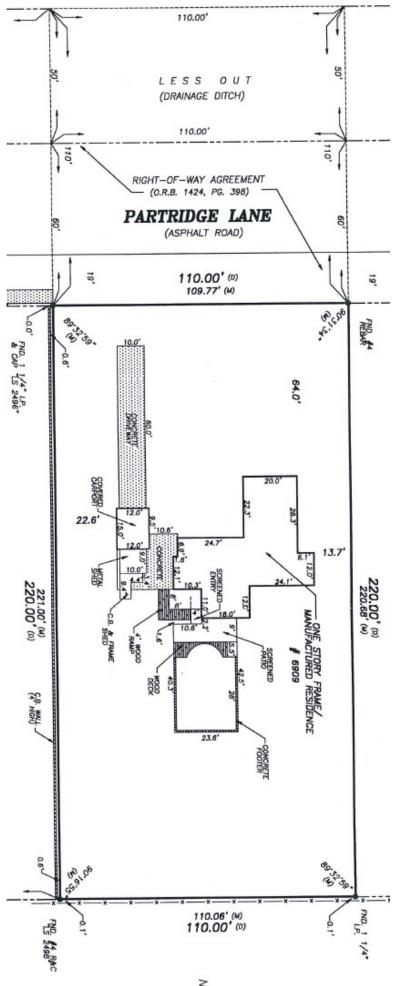

## 6909 Partridge Ln Orlando, FL 32807

Building Size: 1,644 <u>+</u> **SF** 

Lot Size: 0.56 Acres

Orange Zoning: C-3

Year Built: 1968

2023 Taxes: **\$2,378.92** 

*NOI:* \$68,341.08

| Tenant 1                 | \$2,100     |
|--------------------------|-------------|
| Tenant 2                 | \$4,000     |
| Total Gross Rent         | \$6,100     |
| Sales Tax                | (\$152.50)  |
| Insurance (Monthly)      | (\$54.17)   |
| Property Taxes (Monthly) | (\$198.24)  |
| Net (Monthly)            | \$5,695.09  |
| Annual Net Income        | \$68,341.08 |