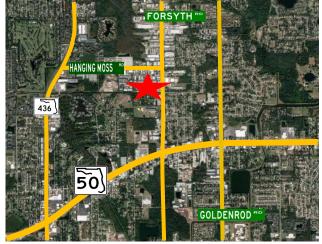

## 6909 Partridge Ln Orlando, FL 32807

Building Size: 1,644 <u>+</u> **SF** 

Lot Size: 0.56 Acres

Orange Zoning: C-3

Year Built: 1968

2023 Taxes: **\$2,378.92** 

*NOI:* \$68,341.08

| Tenant 1                 | \$2,100     |
|--------------------------|-------------|
| Tenant 2                 | \$4,000     |
| Total Gross Rent         | \$6,100     |
| Sales Tax                | (\$152.50)  |
| Insurance (Monthly)      | (\$54.17)   |
| Property Taxes (Monthly) | (\$198.24)  |
| Net (Monthly)            | \$5,695.09  |
| Annual Net Income        | \$68,341.08 |