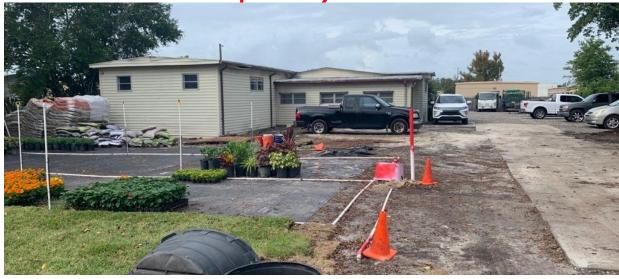

## 6909 Partridge Ln Orlando, FL 32807

Building Size: 1,644 <u>+</u> **SF** 

Lot Size: 0.56 Acres

Orange Zoning: C-3

Year Built: 1968

2023 Taxes: **\$2,378.92** 

*NOI:* \$68,341.08

| Tenant 1                 | \$2,100     |
|--------------------------|-------------|
| Tenant 2                 | \$4,000     |
| Total Gross Rent         | \$6,100     |
| Sales Tax                | (\$152.50)  |
| Insurance (Monthly)      | (\$54.17)   |
| Property Taxes (Monthly) | (\$198.24)  |
| Net (Monthly)            | \$5,695.09  |
| Annual Net Income        | \$68,341.08 |