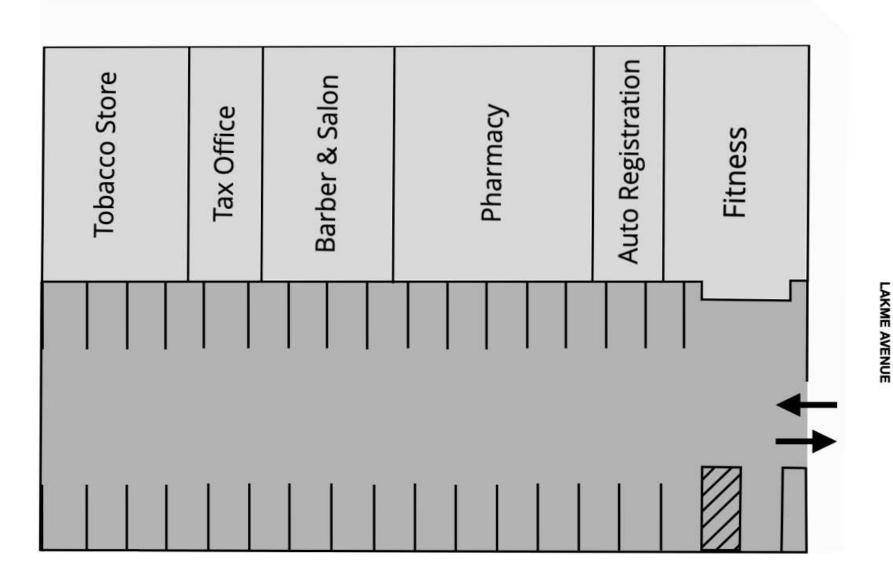

## **RENT ROLL**

ANAHEIM AND LAKME | 218-236 EAST ANAHEIM STREET, LOS ANGELES, CA 90744

OFFERING MEMORANDUM | PAGE 6

| TENANT NAME                | UNIT NUMBER | UNIT SIZE (SF) | LEASE START | LEASE END  | ANNUAL RENT | MONTHLY RENT | % OF GLA | PRICE PER SF/M |
|----------------------------|-------------|----------------|-------------|------------|-------------|--------------|----------|----------------|
| Tobacco Store              | 218-220     | ±1,400         | 12/01/2022  | 05/31/2028 | \$25,956    | \$2,163      | 17.28    | \$1.55         |
| Tax Office                 | 222         | ±750           | 07/19/2004  | 04/30/2025 | \$15,300    | \$1,275      | 9.25     | \$1.70         |
| Barber                     | 224         | ±1,382         | 01/01/2023  | 12/31/2025 | \$29,355    | \$2,442      | 17.05    | \$1.77         |
| Pharmacy (MTM)             | 228-230     | ±2,118         | 08/20/2024  |            | \$44,583    | \$3,715      | 26.14    | \$1.75         |
| Vehicle Registration (MTM) | 232         | ±750           | 08/01/2019  |            | \$15,660    | \$1,305      | 9.25     | \$1.74         |
| Fitness                    | 234-236     | ±996           | 07/02/2024  | 06/30/2027 | \$24,000    | \$1,992      | 12.29    | \$2.01         |
| TOTALS/AVERAGES            |             |                |             |            | \$154,854   | \$12,892     |          | \$1.75         |

INVESTMENTS

**SITE PLAN** ANAHEIM AND LAKME | 218-236 EAST ANAHEIM STREET, LOS ANGELES, CA 90744

OFFERING MEMORANDUM | PAGE 7

ANAHEIM STREET