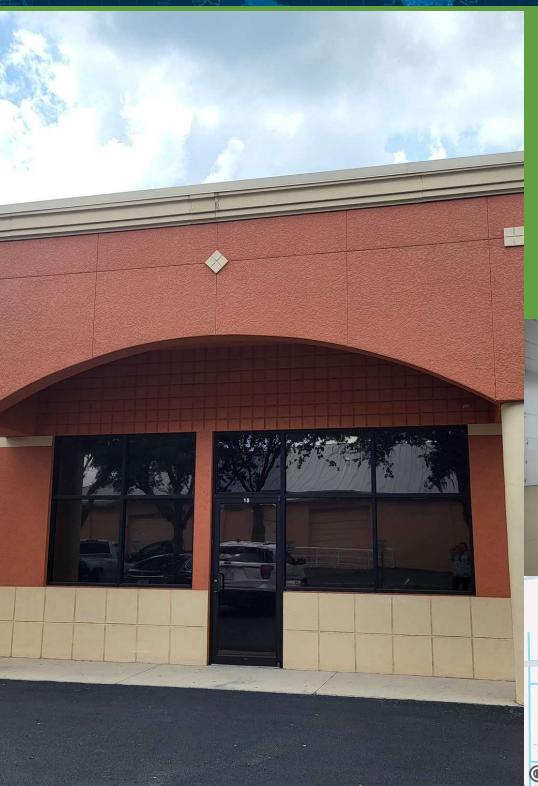

# Palm Royale

5483 LEE ST STE 10, LEHIGH ACRES, FL 33971

FOR SALE \$475,000 Industrial Property

#### **PROPERTY FEATURES**

- · Spacious 1,916 SF building
- Modern construction, built in 2004
- Zoned IL for versatile industrial and commercial uses
- · Well-maintained and move-in ready
- Ideal for industrial/flex space operations
- Convenient location in vibrant Lehigh Acres area