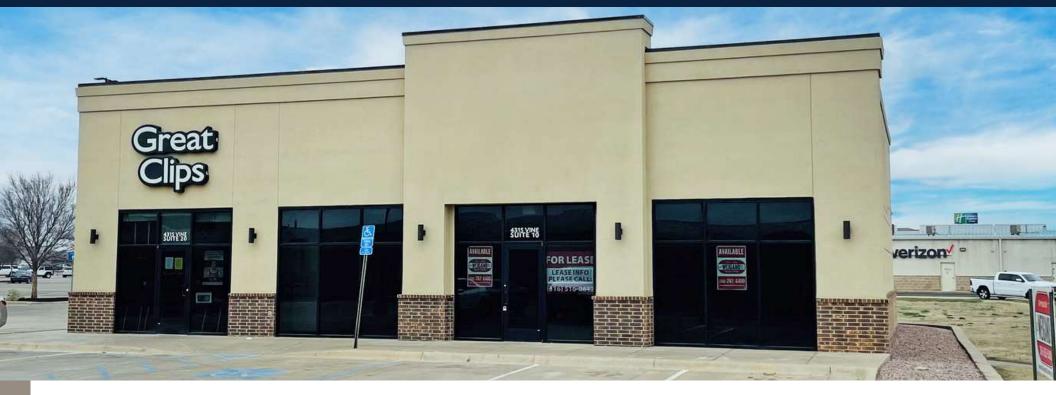

## WALMART ANCHORED RETAIL BUILDING IN HAYS, KS 4315 Vine St., Hays, KS 67601

| SALE PRICE:           | \$875,000.00 |
|-----------------------|--------------|
| <b>BUILDING SIZE:</b> | 3,670 SF     |
| LOT SIZE:             | 21,815 SF    |
| YEAR BUILT:           | 2015         |
| ZONING:               | C-2          |
| 2023 TAXES:           | \$15,072.86  |

## **PROPERTY HIGHLIGHTS**

- Rare opportunity to purchase a two tenant retail building anchored by Walmart Supercenter.
- Long term tenant, Great Clips, occupies 1,170 SF.
- Prime end-cap space available with Vine frontage.
- Easy access to I-70.
- Area Neighbors include, Wendy's, Applebee's, Fuzzy's Taco Shop, Old Chicago and many more.