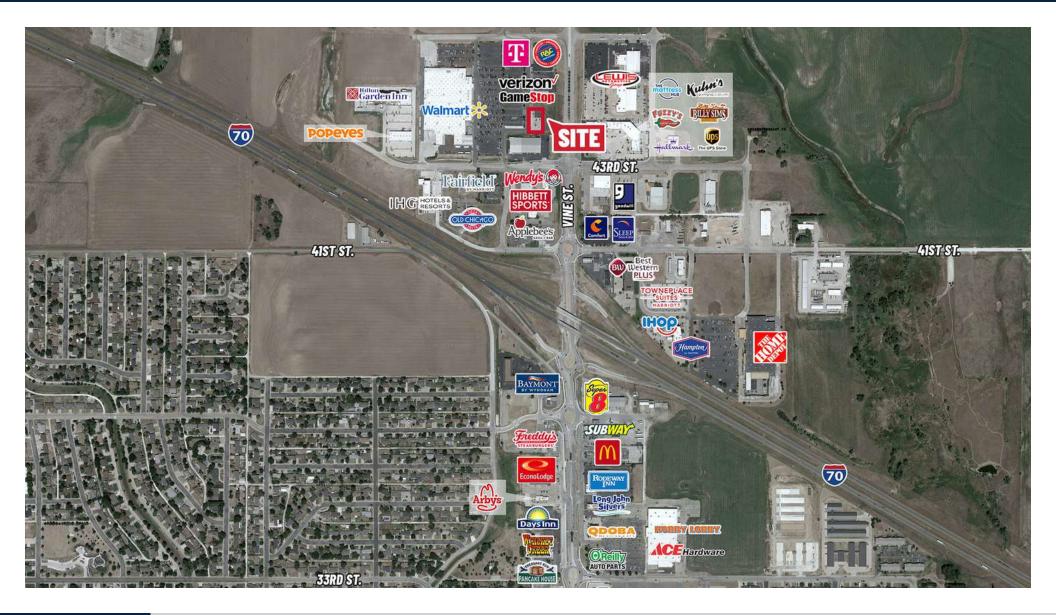

## **PROPERTY HIGHLIGHTS**

- Rare opportunity to purchase a two tenant retail building anchored by Walmart Supercenter.
- Long term tenant, Great Clips, occupies 1,170 SF.
- Prime end-cap space available with Vine frontage.
- Easy access to I-70.
- Area Neighbors include, Wendy's, Applebee's, Fuzzy's Taco Shop, Old Chicago and many more.

| TRAFFIC COUNTS |            |  |
|----------------|------------|--|
| VINE ST.       | 15,090 VPD |  |
| I-70           | 17,211 VPD |  |

Offered exclusively by: Krista Lowry | 316-292-3990 | klowryracine@weigand.com