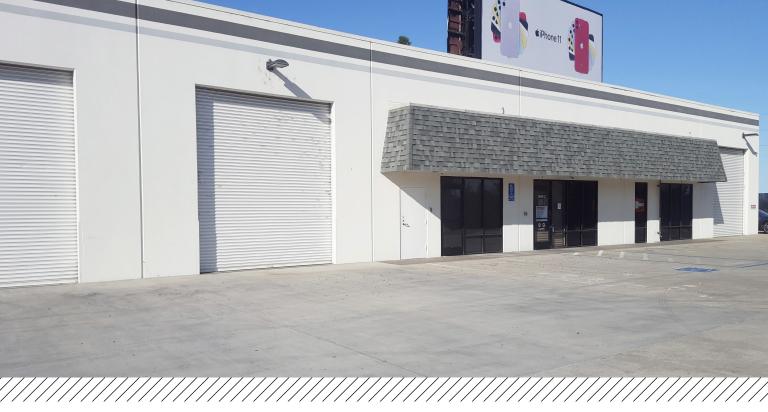

# Warehouse For Lease

1659 INDUSTRIAL ROAD, UNIT B SAN CARLOS, CA

## Area

±2,400 SF Available

## ±500 SF of Office

**Property Highlights** 

Gated & Secured Yard/ Parking Area

nmrk.com

Power: 200 Amps, 208V, 3-Phase

- ±18' Clear Height
- 1 Grade Level Loading Door

The distributor of this communication is performing acts for which a real estate license is required. The information contained herein has been obtained from sources deemed reliable but has not been verified and no guarantee, warranty or representation, either express or implied, is made with respect to such information. Terms of sale or lease and availability are subject to change or withdrawal without notice.