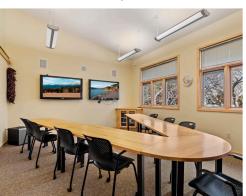

### SUNSHINE-FILLED OFFICE

1424 E Horsetooth Rd, Suite No's. 1 and 2A Fort Collins, CO

#### **Offering Highlights**

- For sale or lease
- Highly functional office or medical office
- 1 unit can be owner-occupied, and the other leased out
- Basement is both beautifully finished but also has storage
- Prominent monument sign right on Horsetooth







Rhett Strom Commercial Broker | Partner

970.692.4454 Mobile rstrom@thegroupinc.com www.TheGroupInc.com

The information listed above has been obtained from sources we believe to be reliable, however, we accept no responsibility for its accuracy. 8.22.2024

**Conference Room** 





## SUNSHINE-FILLED OFFICE1424 E Horsetooth Rd, Suite No's. 1 and 2ATheGroupFort Collins, CO

#### Sale Overview:

- Price: \$1,622,304
- Zoning: Low-Density Mixed Use Neighborhood
- Unit 1: 4,050 SF
- Unit 2A: 2,238 SF
- See floor plan below
- Commercial Condo Fee: \$925 per month
- Location: Directly across from Collindale Golf Course on Horsetooth Road



Full Basement Kitchen



Bright, natural light basement lounge



#### Lease Overview:

- Lease Rate: \$20.00 / SF NNN
- Taxes: \$2.75/SF
- Insurance: \