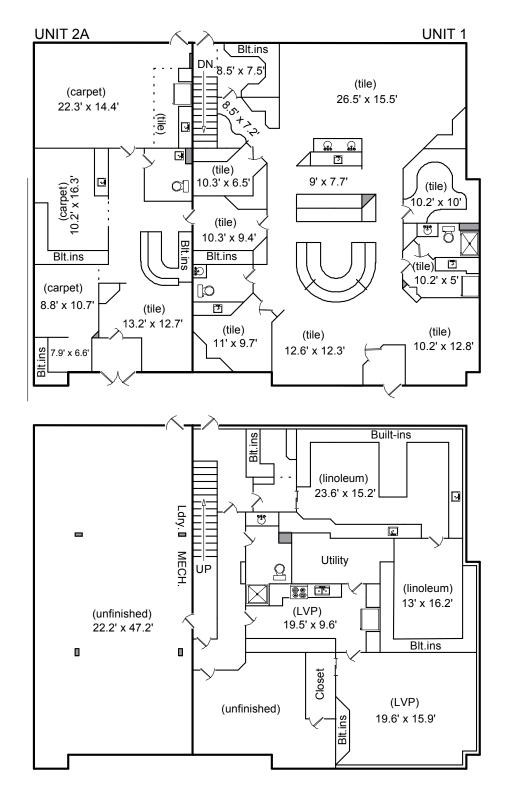

#### Sale Overview:

- Price: \$1,622,304
- Zoning: Low-Density Mixed Use Neighborhood
- Unit 1: 4,050 SF
- Unit 2A: 2,238 SF
- See floor plan below
- Commercial Condo Fee: \$925 per month
- Location: Directly across from Collindale Golf Course on Horsetooth Road