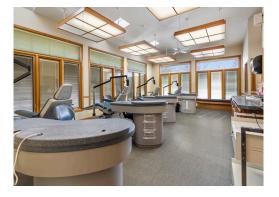

utifully finished but also has storage
- Prominent monument sign right on Horsetooth







Rhett Strom Commercial Broker | Partner

970.692.4454 Mobile rstrom@thegroupinc.com www.TheGroupInc.com

The information listed above has been obtained from sources we believe to be reliable, however, we accept no responsibility for its accuracy. 8.22.2024

**Conference Room** 





## SUNSHINE-FILLED OFFICE1424 E Horsetooth Rd, Suite No's. 1 and 2ATheGroupFort Collins, CO

#### Sale Overview:

- Price: \$1,622,304
- Zoning: Low-Density Mixed Use Neighborhood
- Unit 1: 4,050 SF
- Unit 2A: 2,238 SF
- See floor plan below
- Commercial Condo Fee: \$925 per month
- Location: Directly across from Collindale Golf Course on Horsetooth Road



Full Basement Kitchen



Bright, natural light basement lounge



#### Lease Overview:

- Lease Rate: \$20.00 / SF NNN
- Taxes: \$2.75/SF
- Insurance: \$0.25/SF
- Owners' Association: \$1.77/SF
- TOTAL NNN = \$4.77/SF

Rhett Strom Commercial Broker | Partner 970.692.4454 Mobile rstrom@thegroupinc.com www.TheGroupInc.com



# SUNSHINE-FILLED OFFICE1424 E Horsetooth Rd, Suite No's. 1 and 2ATheGroupFort Collins, CO





**Basement Storage** 



Lab

Rhett Strom Commercial Broker | Partner 970.692.4454 Mobile rstrom@thegroupinc.com www.TheGroupInc.com



The information listed above has been obtained from sources we believe to be reliable, however, we accept no responsibility for its accuracy.