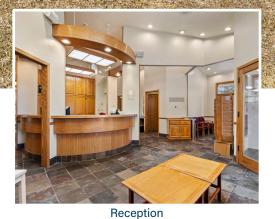

### SUNSHINE-FILLED OFFICE

1424 E Horsetooth Rd, Suite No's. 1 and 2A Fort Collins, CO

#### **Offering Highlights**

- For sale or lease
- Highly functional office or medical office
- 1 unit can be owner-occupied, and the other leased out
- Basement is both beautifully finished but also has storage
- Prominent monument sign right on Horsetooth