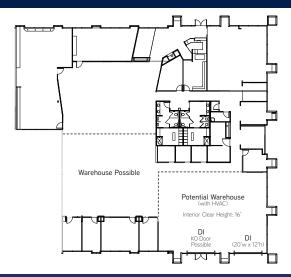

### **IMPROVEMENTS UNDERWAY**

- Drive-in loading >
- New paint throughout >
- Prior flooring removed and prepped for > customization