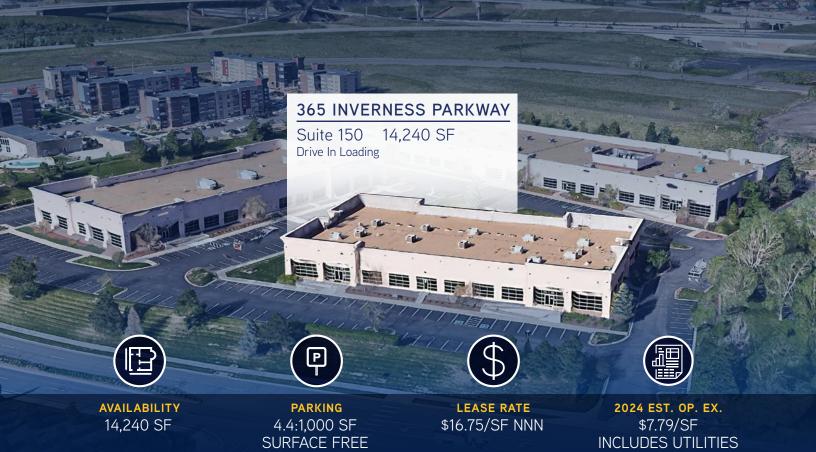

365, 367, & 369 INVERNESS PARKWAY ENGLEWOOD, COLORADO 80112

WATER HAT I GAT TANKING TAN

Colliers

# FLEX INDUSTRIAL SPACE | FOR LEASE

### **IMPROVEMENTS UNDERWAY**

- Drive-in loading >
- New paint throughout >
- Prior flooring removed and prepped for > customization