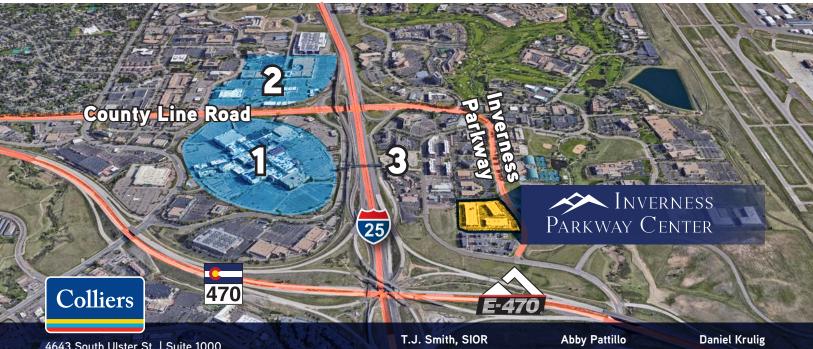

#### **AREA ATTRIBUTES**

- > Outstanding access to I-25/C-470/ Lincoln Avenue/ County Line Road
- > 4 million SF of nearby amenities at Park Meadows Shopping district
- > Close proximity to abundant workforce
- Business friendly (Douglas County) >

#### 1. PARK MEADOWS MALL

P.F. Chang's Seasons 52 Earl's Kitchen + Bar Red Robin The White Chocolate Grill Fogo de Chao Yard House **GQue BBQ** California Pizza Kitchen **Cheesecake Factory** Shake Shack Urban Village Grill

#### 2. CENTENNIAL PROMENADE

Redlands Grill Tropical Smoothie Cafe MOD Pizza LongHorn Steakhouse Genghis Grill **Firehouse Subs** Jason's Deli **Buffalo Wild Wings** Wahoo's

## **3. COUNTY LINE STATION**

4643 South Ulster St. | Suite 1000 Denver, CO 80237 | +1 303 745 5800

Copyright © 2025 Colliers. No warranty or representation is made as to the accuracy of the foregoing information. Terms of sale or lease and availability are subject to change or withdrawal without notice.