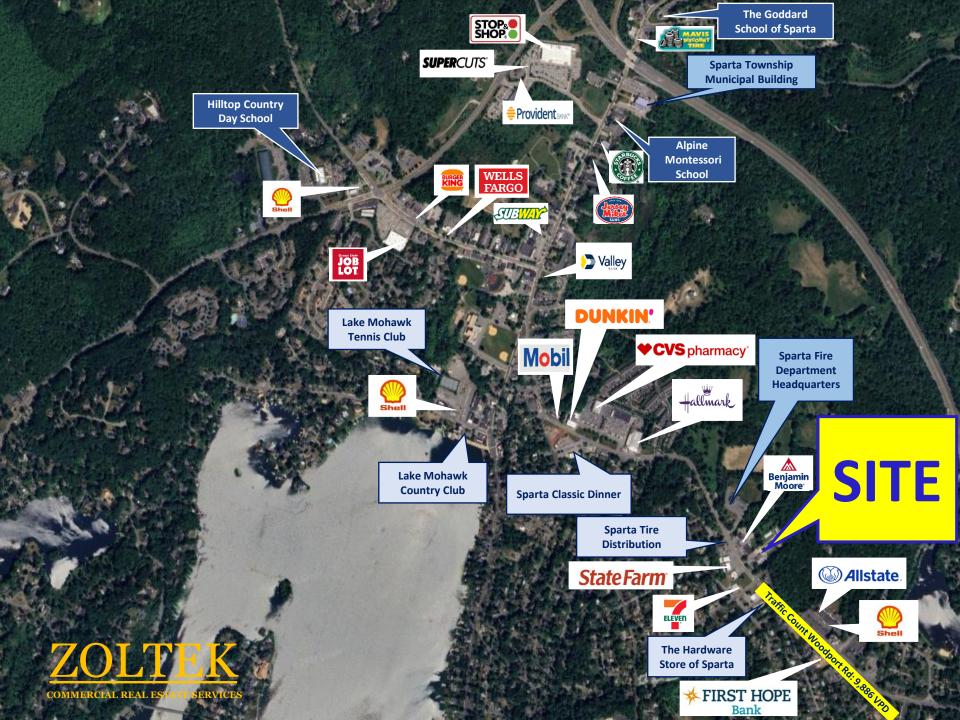

- Traffic Count on Woodport Rd: 9,886 VPD
- Traffic Count on Pine Cone Lane: 5,642 VPD
- Nearby National Tenants: 7-ELEVEN, CVS Pharmacy, Dunkin, Subway, Jersey Mikes, Hallmark, Benjamin Moore, State Farm and many more.