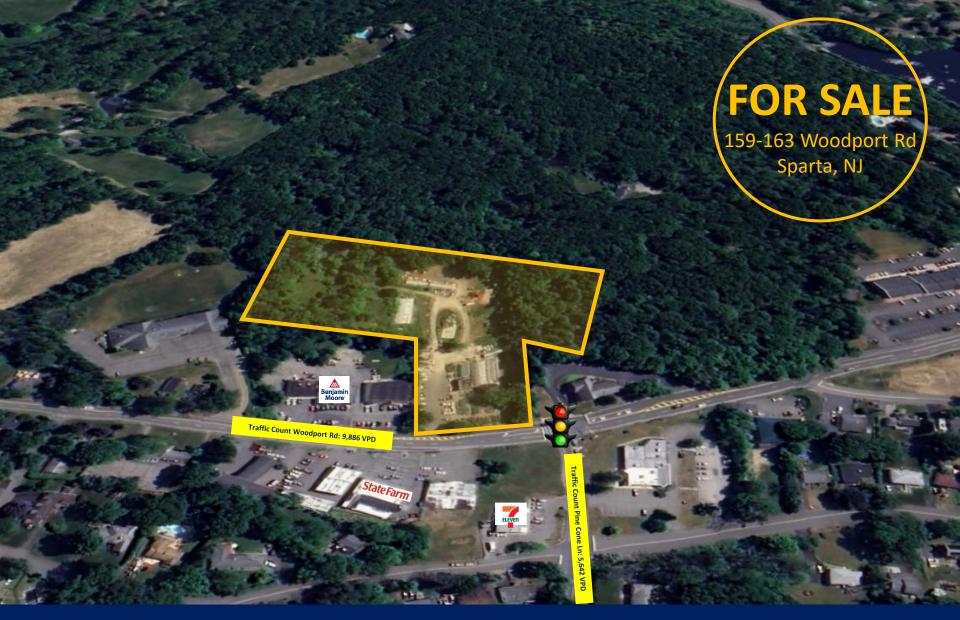

## 159-163 WOODPORT RD, SPARTA NJ

- Redevelopment Opportunity!
- Asking Sale Price: \$2,300,000
- 6.25 Acres
- Current Garden Center
- Three Lots:

Lot: 4 (5.04) 2024 RE Taxes: \$10,974; Zoned RR: <u>Click Here For More Info</u> Lot: 6 (0.58) 2024 RE Taxes: \$2,479; Zoned C1: <u>Click Here For More Info</u> Lot: 7 (0.63 Acres) 2024 RE Taxes: \$4,988; Zoned C1: <u>Click Here For More Info</u>

- Traffic Count on Woodport Rd: 9,886 VPD
- Traffic Count on Pine Cone Lane: 5,642 VPD
- Nearby National Tenants: 7-ELEVEN, CVS Pharmacy, Dunkin, Subway, Jersey Mikes, Hallmark, Benjamin Moore, State Farm and many more.