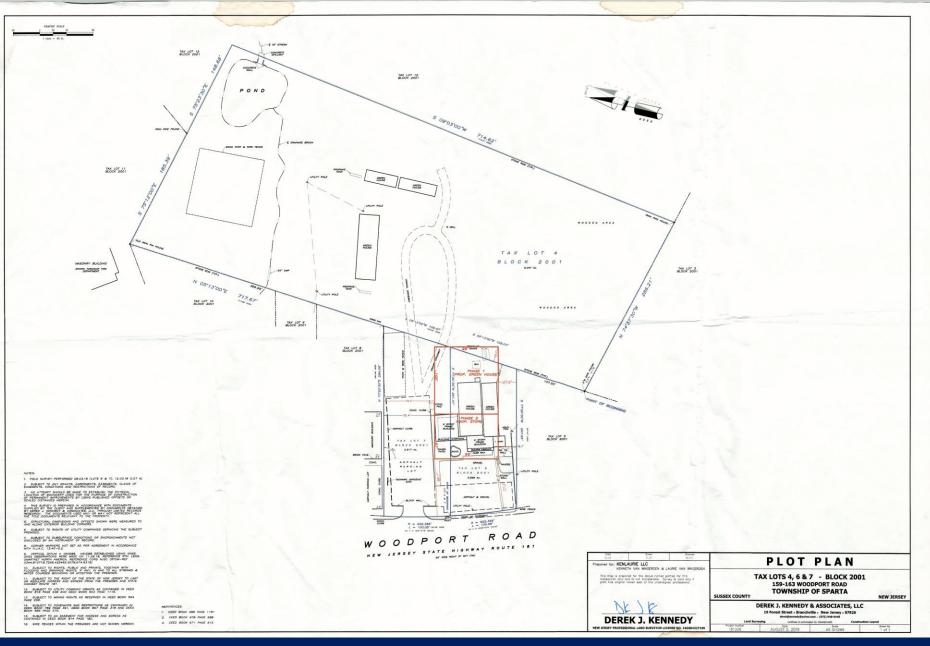

## 159-163 WOODPORT RD, SPARTA NJ

- Redevelopment Opportunity!
- Asking Sale Price: \$2,300,000
- 6.25 Acres
- Current Garden Center
- Three Lots:

Lot: 4 (5.04) 2024 RE Taxes: \$10,974; Zoned RR: <u>Click Here For More Info</u> Lot: 6 (0.58) 2024 RE Taxes: \$2,479; Zoned C1: <u>Click Here For More Info</u> Lot: 7 (0.63 Acres) 2024 RE Taxes: \$4,988; Zoned C1: <u>Click Here For More Info</u>